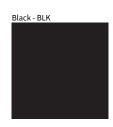

## Walnut Natural - WAL

White - WHI

**Digital:** Not all screens are calibrated the same, and therefore, colors will appear differently between screens. **Physical:** When texture is involved, there will be variations in color, character and tone within a product series and between product families.