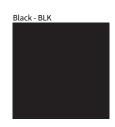

## **LED40 SUSPENSION**

COLOR FINISH CHART

| PROJE | СТ  |  |  |
|-------|-----|--|--|
| TYPE  |     |  |  |
| NOTES |     |  |  |
| QUANT | ITY |  |  |
| DATE  |     |  |  |

White - WHI

**Digital:** Not all screens are calibrated the same, and therefore, colors will appear differently between screens. **Physical:** When texture is involved, there will be variations in color, character and tone within a product series and between product families.