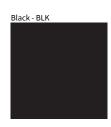

## Walnut Natural - WAL

White - WHI

**Digital:** Not all screens are calibrated the same, and therefore, colors will appear differently between screens. **Physical:** When texture is involved, there will be variations in color, character and tone within a product series and between product families.