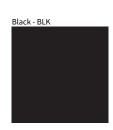

## Walnut Natural - WAL

White - WHI

**Digital:** Not all screens are calibrated the same, and therefore, colors will appear differently between screens. **Physical:** When texture is involved, there will be variations in color, character and tone within a product series and between product families.