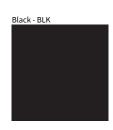

## Walnut Natural - WAL

White - WHI

**Digital:** Not all screens are calibrated the same, and therefore, colors will appear differently between screens. **Physical:** When texture is involved, there will be variations in color, character and tone within a product series and between product families.