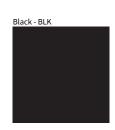

## **LED40 SURFACE**

COLOR FINISH CHART

| PROJECT  |  |
|----------|--|
| TYPE     |  |
| NOTES    |  |
| QUANTITY |  |
| DATE     |  |

Walnut Natural - WAL

White - WHI

**Digital:** Not all screens are calibrated the same, and therefore, colors will appear differently between screens. **Physical:** When texture is involved, there will be variations in color, character and tone within a product series and between product families.