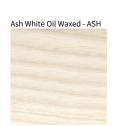

## Walnut Natural - WAL

White - WHI

**Digital:** Not all screens are calibrated the same, and therefore, colors will appear differently between screens. **Physical:** When texture is involved, there will be variations in color, character and tone within a product series and between product families.