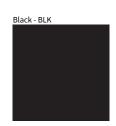

## **WOODLIN SURFACE**

COLOR FINISH CHART

| PROJECT  |  |  |
|----------|--|--|
| TYPE     |  |  |
| NOTES    |  |  |
| QUANTITY |  |  |
| DATE     |  |  |

Walnut Natural - WAL

White - WHI

**Digital:** Not all screens are calibrated the same, and therefore, colors will appear differently between screens. **Physical:** When texture is involved, there will be variations in color, character and tone within a product series and between product families.