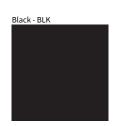

## **WOODLIN SURFACE**

COLOR FINISH CHART

| PROJECT  |  |  |
|----------|--|--|
| TYPE     |  |  |
| NOTES    |  |  |
| QUANTITY |  |  |
| DATE     |  |  |

Walnut Natural - WAL

White - WHI

**Digital:** Not all screens are calibrated the same, and therefore, colors will appear differently between screens. **Physical:** When texture is involved, there will be variations in color, character and tone within a product series and between product families.