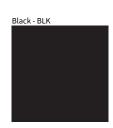

## **WOODLIN SURFACE**

COLOR FINISH CHART

| PROJECT  |  |
|----------|--|
| ТҮРЕ     |  |
| NOTES    |  |
| QUANTITY |  |
| DATE     |  |

Walnut Natural - WAL

White - WHI

**Digital:** Not all screens are calibrated the same, and therefore, colors will appear differently between screens. **Physical:** When texture is involved, there will be variations in color, character and tone within a product series and between product families.