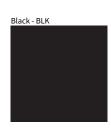

## Walnut Natural - WAL

White - WHI

**Digital:** Not all screens are calibrated the same, and therefore, colors will appear differently between screens. **Physical:** When texture is involved, there will be variations in color, character and tone within a product series and between product families.