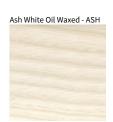

## Walnut Natural - WAL

White - WHI

**Digital:** Not all screens are calibrated the same, and therefore, colors will appear differently between screens. **Physical:** When texture is involved, there will be variations in color, character and tone within a product series and between product families.