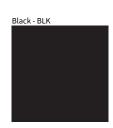

## **LED120 SUSPENSION**

COLOR FINISH CHART

| PROJECT  |
|----------|
| TYPE     |
| NOTES    |
| QUANTITY |
| DATE     |

White - WHI

**Digital:** Not all screens are calibrated the same, and therefore, colors will appear differently between screens. **Physical:** When texture is involved, there will be variations in color, character and tone within a product series and