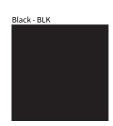

## **LED40 SURFACE**

COLOR FINISH CHART

| PROJECT  |  |
|----------|--|
| TYPE     |  |
| NOTES    |  |
| QUANTITY |  |
| DATE     |  |

Walnut Natural - WAL

White - WHI

**Digital:** Not all screens are calibrated the same, and therefore, colors will appear differently between screens. **Physical:** When texture is involved, there will be variations in color, character and tone within a product series and between product families.