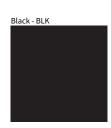

## Walnut Natural - WAL

White - WHI

**Digital:** Not all screens are calibrated the same, and therefore, colors will appear differently between screens. **Physical:** When texture is involved, there will be variations in color, character and tone within a product series and between product families.

Wood is a living, organic material. Hence, the patterns and hues can very, and can change as the material ages. We are not responsible for any natural material transformation and development.