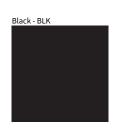

## **LED40 SURFACE**

COLOR FINISH CHART

| PROJECT  |  |
|----------|--|
| TYPE     |  |
| NOTES    |  |
| QUANTITY |  |
| DATE     |  |

Walnut Natural - WAL

White - WHI

**Digital:** Not all screens are calibrated the same, and therefore, colors will appear differently between screens. **Physical:** When texture is involved, there will be variations in color, character and tone within a product series and between product families.