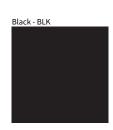

## **WOODLIN SUSPENSION**

COLOR FINISH CHART

| PROJECT  |  |  |
|----------|--|--|
| TYPE     |  |  |
| NOTES    |  |  |
| QUANTITY |  |  |
| DATE     |  |  |

White - WHI

**Digital:** Not all screens are calibrated the same, and therefore, colors will appear differently between screens. **Physical:** When texture is involved, there will be variations in color, character and tone within a product series and between product families.

Wood is a living, organic material. Hence, the patterns and hues can very, and can change as the material ages. We are not responsible for any natural material transformation and development.