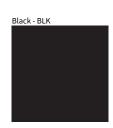

## **WOODLIN SUSPENSION**

COLOR FINISH CHART

| PROJECT  |  |  |
|----------|--|--|
| TYPE     |  |  |
| NOTES    |  |  |
| QUANTITY |  |  |
| DATE     |  |  |

White - WHI

**Digital:** Not all screens are calibrated the same, and therefore, colors will appear differently between screens. **Physical:** When texture is involved, there will be variations in color, character and tone within a product series and between product families.