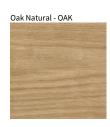

## **WOODLIN SURFACE**

COLOR FINISH CHART

| PROJECT  |  |  |
|----------|--|--|
| TYPE     |  |  |
| NOTES    |  |  |
| QUANTITY |  |  |
| DATE     |  |  |

Walnut Natural - WAL

White - WHI

**Digital:** Not all screens are calibrated the same, and therefore, colors will appear differently between screens. **Physical:** When texture is involved, there will be variations in color, character and tone within a product series and between product families.