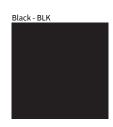

## Walnut Natural - WAL

White - WHI

**Digital:** Not all screens are calibrated the same, and therefore, colors will appear differently between screens. **Physical:** When texture is involved, there will be variations in color, character and tone within a product series and between product families.

Wood is a living, organic material. Hence, the patterns and hues can very, and can change as the material ages. We are not responsible for any natural material transformation and development.