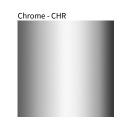

## YIPPIE SURFACE COLOR FINISH CHART

| PROJECT  |  |
|----------|--|
| TYPE     |  |
| NOTES    |  |
| QUANTITY |  |
| DATE     |  |

Digital: Not all screens are calibrated the same, and therefore, colors will appear differently between screens. Physical: When texture is involved, there will be variations in color, character and tone within a product series and between product families.