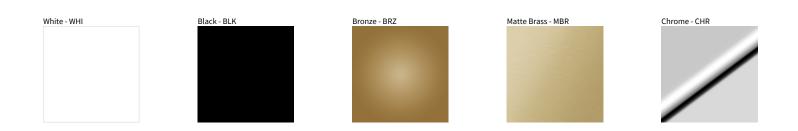

## YPSILON

| PROJECT  |  |
|----------|--|
| ТҮРЕ     |  |
| NOTES    |  |
| QUANTITY |  |
| DATE     |  |

Digital: Not all screens are calibrated the same, and therefore, colors will appear differently between screens. Physical: When texture is involved, there will be variations in color, character and tone within a product series and between product families.