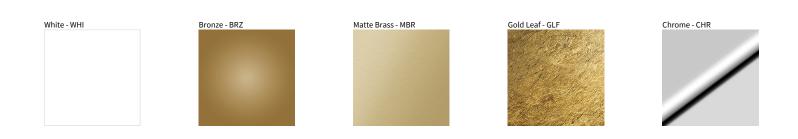

## **ZEROLED SURFACE**

| PROJECT  |  |
|----------|--|
| IYPE     |  |
| NOTES    |  |
| QUANTITY |  |
| DATE     |  |

Digital: Not all screens are calibrated the same, and therefore, colors will appear differently between screens. Physical: When texture is involved, there will be variations in color, character and tone within a product series and between product families.