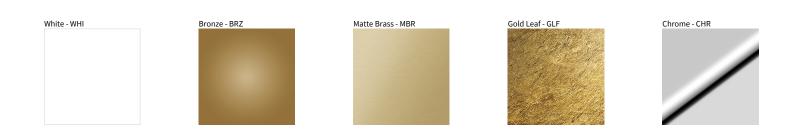

## **ZEROLED SURFACE** COLOR FINISH CHART

| PROJECT  |  |
|----------|--|
| IYPE     |  |
| NOTES    |  |
| QUANTITY |  |
| DATE     |  |

Digital: Not all screens are calibrated the same, and therefore, colors will appear differently between screens. Physical: When texture is involved, there will be variations in color, character and tone within a product series and between product families.