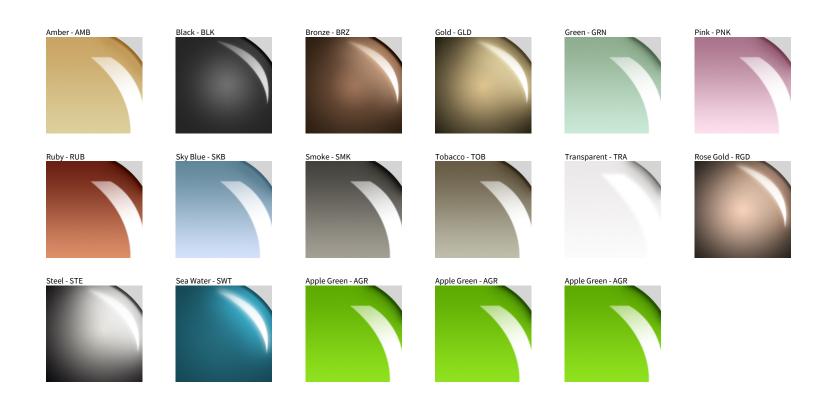

**ZANEEN**<sub>®</sub>

ZOE

| ТҮРЕ     |
|----------|
|          |
| NOTES    |
| QUANTITY |
| DATE     |

Digital: Not all screens are calibrated the same, and therefore, colors will appear differently between screens. Physical: When texture is involved, there will be variations in color, character and tone within a product series and between product families.