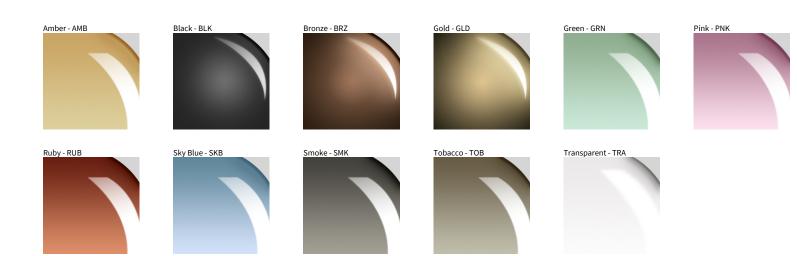

## ZANEEN

ZOE

| TYPE     |
|----------|
| NOTES    |
| QUANTITY |
| DATE     |

Digital: Not all screens are calibrated the same, and therefore, colors will appear differently between screens.

Physical: When texture is involved, there will be variations in color, character and tone within a product series and between product families.