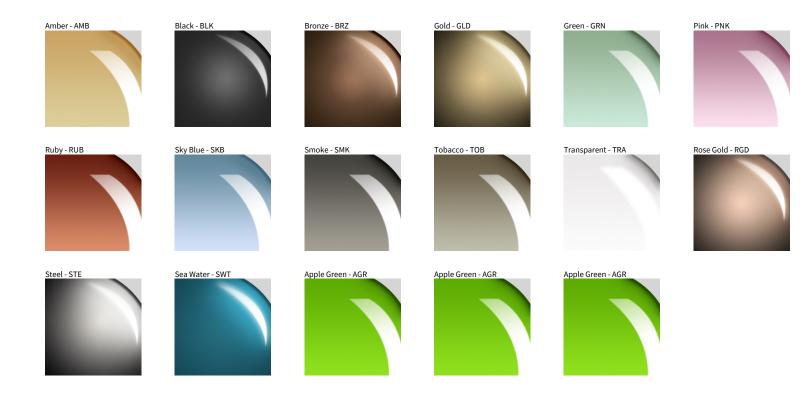

## **ZOE SUSPENSION**

| PROJECT  |  |
|----------|--|
| ТҮРЕ     |  |
| NOTES    |  |
| QUANTITY |  |
| DATE     |  |

Digital: Not all screens are calibrated the same, and therefore, colors will appear differently between screens. Physical: When texture is involved, there will be variations in color, character and tone within a product series and between product families.