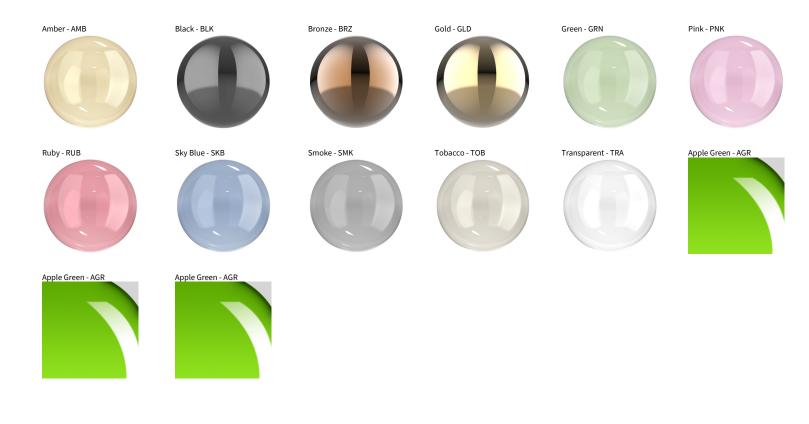

## **ZOE SUSPENSION** COLOR FINISH CHART

| PROJECT  |  |  |  |
|----------|--|--|--|
| TYPE     |  |  |  |
| NOTES    |  |  |  |
| QUANTITY |  |  |  |
| DATE     |  |  |  |

Digital: Not all screens are calibrated the same, and therefore, colors will appear differently between screens. Physical: When texture is involved, there will be variations in color, character and tone within a product series and between product families.