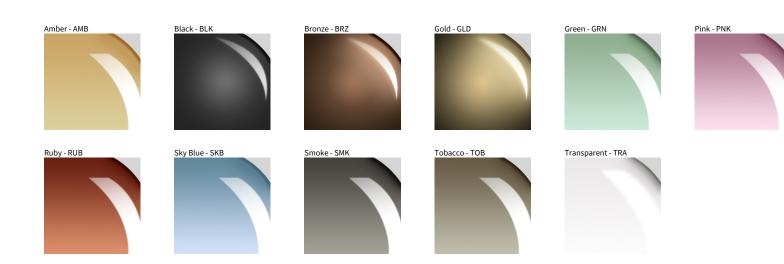

## **ZOE SUSPENSION** COLOR FINISH CHART

| PROJECT  |  |
|----------|--|
| ТҮРЕ     |  |
| NOTES    |  |
| QUANTITY |  |
| DATE     |  |

Digital: Not all screens are calibrated the same, and therefore, colors will appear differently between screens. Physical: When texture is involved, there will be variations in color, character and tone within a product series and between product families.