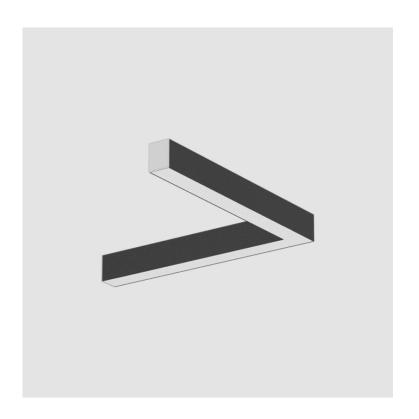

### DESCRIPTION

Slider L Suspension, L.660mm / 26" x 660mm / 26", Direct, 43W LED, 2700K, 3000K, 3500K, 4000K, Max 3308lm, CRI90, IP40, Diffuer Options, Dimmable, No Through Wiring (Includes End Cap)

- 1.To build a product code in our configurator select the specify button on the base model # product page
- 2. To build a manual product code on this datasheet choose from the options listed below in blue font and add the suffix to the base model #

#### GENERAL

| Series: Slider                                                                                                                                                                                                                                                                                                                                                                                                                                                                                                                                                                                                                                                                                                                                                                                                                                                                                                                                                                                                                                                                                                                                                                                                                                                                                                                                                                                                                                                                                                                                                                                                                                                                                                                                                                                                                                                                                                                                                                                                                                                                                                                 |  |
|--------------------------------------------------------------------------------------------------------------------------------------------------------------------------------------------------------------------------------------------------------------------------------------------------------------------------------------------------------------------------------------------------------------------------------------------------------------------------------------------------------------------------------------------------------------------------------------------------------------------------------------------------------------------------------------------------------------------------------------------------------------------------------------------------------------------------------------------------------------------------------------------------------------------------------------------------------------------------------------------------------------------------------------------------------------------------------------------------------------------------------------------------------------------------------------------------------------------------------------------------------------------------------------------------------------------------------------------------------------------------------------------------------------------------------------------------------------------------------------------------------------------------------------------------------------------------------------------------------------------------------------------------------------------------------------------------------------------------------------------------------------------------------------------------------------------------------------------------------------------------------------------------------------------------------------------------------------------------------------------------------------------------------------------------------------------------------------------------------------------------------|--|
| Brand: Prolicht                                                                                                                                                                                                                                                                                                                                                                                                                                                                                                                                                                                                                                                                                                                                                                                                                                                                                                                                                                                                                                                                                                                                                                                                                                                                                                                                                                                                                                                                                                                                                                                                                                                                                                                                                                                                                                                                                                                                                                                                                                                                                                                |  |
| Division: Architectural                                                                                                                                                                                                                                                                                                                                                                                                                                                                                                                                                                                                                                                                                                                                                                                                                                                                                                                                                                                                                                                                                                                                                                                                                                                                                                                                                                                                                                                                                                                                                                                                                                                                                                                                                                                                                                                                                                                                                                                                                                                                                                        |  |
| Mounting Type: Suspension                                                                                                                                                                                                                                                                                                                                                                                                                                                                                                                                                                                                                                                                                                                                                                                                                                                                                                                                                                                                                                                                                                                                                                                                                                                                                                                                                                                                                                                                                                                                                                                                                                                                                                                                                                                                                                                                                                                                                                                                                                                                                                      |  |
| Mounting Location: Ceiling                                                                                                                                                                                                                                                                                                                                                                                                                                                                                                                                                                                                                                                                                                                                                                                                                                                                                                                                                                                                                                                                                                                                                                                                                                                                                                                                                                                                                                                                                                                                                                                                                                                                                                                                                                                                                                                                                                                                                                                                                                                                                                     |  |
| Subcategory: Profile                                                                                                                                                                                                                                                                                                                                                                                                                                                                                                                                                                                                                                                                                                                                                                                                                                                                                                                                                                                                                                                                                                                                                                                                                                                                                                                                                                                                                                                                                                                                                                                                                                                                                                                                                                                                                                                                                                                                                                                                                                                                                                           |  |
| PHYSICAL                                                                                                                                                                                                                                                                                                                                                                                                                                                                                                                                                                                                                                                                                                                                                                                                                                                                                                                                                                                                                                                                                                                                                                                                                                                                                                                                                                                                                                                                                                                                                                                                                                                                                                                                                                                                                                                                                                                                                                                                                                                                                                                       |  |
| and the second s |  |

| FITTSICAL                                             |
|-------------------------------------------------------|
| Shape: Abstract                                       |
| Length (mm): 660                                      |
| Length (in): 26                                       |
| Width (mm): 660                                       |
| Width (in): 26                                        |
| Height (mm): 76                                       |
| Height (in): 3                                        |
| Light Distribution: Direct / Indirect                 |
| Diffuser: Diffuser - Opal, Micro-prism, Glare Control |
|                                                       |