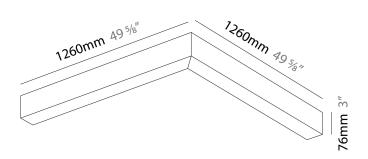

| FITTSICAL                                             |
|-------------------------------------------------------|
| Shape: Abstract                                       |
| Length (mm): 660                                      |
| Length (in): 26                                       |
| Width (mm): 660                                       |
| Width (in): 26                                        |
| Height (mm): 76                                       |
| Height (in): 3                                        |
| Light Distribution: Direct / Indirect                 |
| Diffuser: Diffuser - Opal, Micro-prism, Glare Control |
|                                                       |