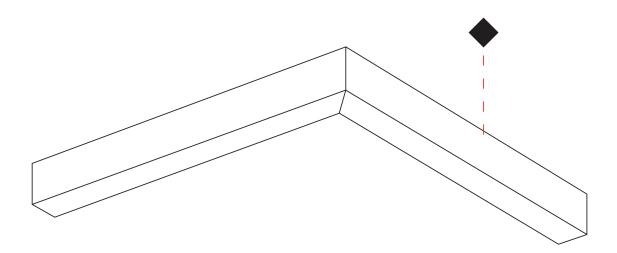

### DESCRIPTION

Slider L Suspension, L.660mm / 26" x 660mm / 26", Direct, 43W LED, 2700K, 3000K, 3500K, 4000K, Max 3308lm, CRI90, IP40, Diffuer Options, Dimmable, No Through Wiring (Includes End Cap)

- 1.To build a product code in our configurator select the specify button on the base model # product page
- 2. To build a manual product code on this datasheet choose from the options listed below in blue font and add the suffix to the base model #

| FITTSICAL                                             |
|-------------------------------------------------------|
| Shape: Abstract                                       |
| Length (mm): 660                                      |
| Length (in): 26                                       |
| Width (mm): 660                                       |
| Width (in): 26                                        |
| Height (mm): 76                                       |
| Height (in): 3                                        |
| Light Distribution: Direct / Indirect                 |
| Diffuser: Diffuser - Opal, Micro-prism, Glare Control |
|                                                       |