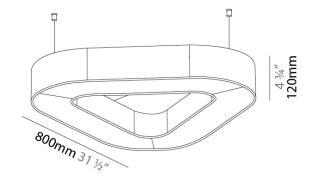

#### GENERAL

| GENERAL                                                                                                                                                    |              |
|------------------------------------------------------------------------------------------------------------------------------------------------------------|--------------|
| Series: Victory Acoustic                                                                                                                                   |              |
| Brand: Prolicht                                                                                                                                            |              |
| Division: Architectural                                                                                                                                    |              |
| Mounting Type: Suspension                                                                                                                                  |              |
| Mounting Location: Ceiling                                                                                                                                 |              |
| Subcategory: Acoustic                                                                                                                                      |              |
| PHYSICAL                                                                                                                                                   |              |
| Shape: Round                                                                                                                                               |              |
| Length (mm): 800                                                                                                                                           |              |
| Length (in): $31\frac{1}{2}$                                                                                                                               |              |
| Width (mm): 752                                                                                                                                            |              |
| Width (in): 29 ½                                                                                                                                           |              |
| Height (mm): 120                                                                                                                                           |              |
| Height (in): 4 <sup>3</sup> / <sub>4</sub>                                                                                                                 |              |
| Light Distribution: Direct                                                                                                                                 |              |
| Diffuser: PMMA - Opal / Micro-Prism                                                                                                                        |              |
| Fixture Finish: SSR / BKV / CWI / CRY / HAB / UFT / ITA / RUA / I<br>FRO / FUP / KIA / POP / BLS / SPG / MEY / GOH / GUM / CHC / C<br>MOS / ROR            |              |
| Accent Finish: ANC / ASH / BNA / BTC / BZE / CEL / EGG / EVG /<br>/ IRO / KHA / LIC / LIM / MER / MSN / MUS / ONX / PEA / PLU / P<br>STE / SWD / TAN / TAU |              |
| Fixture Material: Aluminum                                                                                                                                 |              |
| Cable Details: 2 000mm / 78 3/4" or 6 000mm / 236 1/4" Trans                                                                                               | parent Cable |
| ELECTRICAL                                                                                                                                                 |              |
| Lamp Type: LED (Zhaga Standard)                                                                                                                            |              |
| Input Wattage (W): 29.4                                                                                                                                    |              |
| Total Output Wattage (W): 26.3                                                                                                                             |              |
| Dimming: Non-Dimmable                                                                                                                                      |              |
| Driver Included: Yes                                                                                                                                       |              |
| Driver Location: Integrated                                                                                                                                |              |