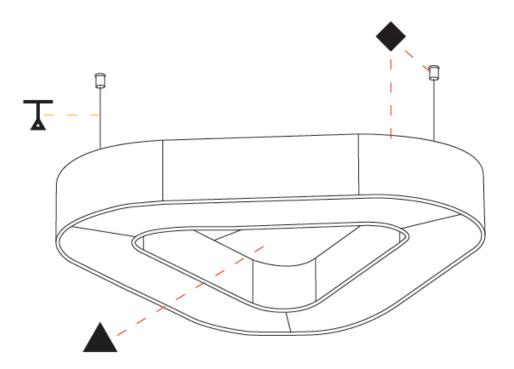

#### GENERAL

| GENERAL                                                                                                                                                    |              |
|------------------------------------------------------------------------------------------------------------------------------------------------------------|--------------|
| Series: Victory Acoustic                                                                                                                                   |              |
| Brand: Prolicht                                                                                                                                            |              |
| Division: Architectural                                                                                                                                    |              |
| Mounting Type: Suspension                                                                                                                                  |              |
| Mounting Location: Ceiling                                                                                                                                 |              |
| Subcategory: Acoustic                                                                                                                                      |              |
| PHYSICAL                                                                                                                                                   |              |
| Shape: Round                                                                                                                                               |              |
| Length (mm): 800                                                                                                                                           |              |
| Length (in): $31\frac{1}{2}$                                                                                                                               |              |
| Width (mm): 752                                                                                                                                            |              |
| Width (in): 29 ½                                                                                                                                           |              |
| Height (mm): 120                                                                                                                                           |              |
| Height (in): 4 <sup>3</sup> / <sub>4</sub>                                                                                                                 |              |
| Light Distribution: Direct                                                                                                                                 |              |
| Diffuser: PMMA - Opal / Micro-Prism                                                                                                                        |              |
| Fixture Finish: SSR / BKV / CWI / CRY / HAB / UFT / ITA / RUA / I<br>FRO / FUP / KIA / POP / BLS / SPG / MEY / GOH / GUM / CHC / C<br>MOS / ROR            |              |
| Accent Finish: ANC / ASH / BNA / BTC / BZE / CEL / EGG / EVG /<br>/ IRO / KHA / LIC / LIM / MER / MSN / MUS / ONX / PEA / PLU / P<br>STE / SWD / TAN / TAU |              |
| Fixture Material: Aluminum                                                                                                                                 |              |
| Cable Details: 2 000mm / 78 3/4" or 6 000mm / 236 1/4" Trans                                                                                               | parent Cable |
| ELECTRICAL                                                                                                                                                 |              |
| Lamp Type: LED (Zhaga Standard)                                                                                                                            |              |
| Input Wattage (W): 29.4                                                                                                                                    |              |
| Total Output Wattage (W): 26.3                                                                                                                             |              |
| Dimming: Non-Dimmable                                                                                                                                      |              |
| Driver Included: Yes                                                                                                                                       |              |
| Driver Location: Integrated                                                                                                                                |              |