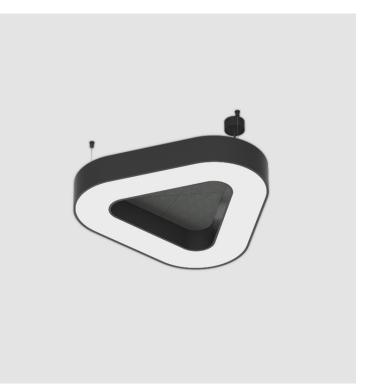

#### GENERAL

| GENERAL                                                                                                                                                    |              |
|------------------------------------------------------------------------------------------------------------------------------------------------------------|--------------|
| Series: Victory Acoustic                                                                                                                                   |              |
| Brand: Prolicht                                                                                                                                            |              |
| Division: Architectural                                                                                                                                    |              |
| Mounting Type: Suspension                                                                                                                                  |              |
| Mounting Location: Ceiling                                                                                                                                 |              |
| Subcategory: Acoustic                                                                                                                                      |              |
| PHYSICAL                                                                                                                                                   |              |
| Shape: Round                                                                                                                                               |              |
| Length (mm): 800                                                                                                                                           |              |
| Length (in): $31\frac{1}{2}$                                                                                                                               |              |
| Width (mm): 752                                                                                                                                            |              |
| Width (in): 29 ½                                                                                                                                           |              |
| Height (mm): 120                                                                                                                                           |              |
| Height (in): 4 <sup>3</sup> / <sub>4</sub>                                                                                                                 |              |
| Light Distribution: Direct                                                                                                                                 |              |
| Diffuser: PMMA - Opal / Micro-Prism                                                                                                                        |              |
| Fixture Finish: SSR / BKV / CWI / CRY / HAB / UFT / ITA / RUA / I<br>FRO / FUP / KIA / POP / BLS / SPG / MEY / GOH / GUM / CHC / C<br>MOS / ROR            |              |
| Accent Finish: ANC / ASH / BNA / BTC / BZE / CEL / EGG / EVG /<br>/ IRO / KHA / LIC / LIM / MER / MSN / MUS / ONX / PEA / PLU / P<br>STE / SWD / TAN / TAU |              |
| Fixture Material: Aluminum                                                                                                                                 |              |
| Cable Details: 2 000mm / 78 3/4" or 6 000mm / 236 1/4" Trans                                                                                               | parent Cable |
| ELECTRICAL                                                                                                                                                 |              |
| Lamp Type: LED (Zhaga Standard)                                                                                                                            |              |
| Input Wattage (W): 29.4                                                                                                                                    |              |
| Total Output Wattage (W): 26.3                                                                                                                             |              |
| Dimming: Non-Dimmable                                                                                                                                      |              |
| Driver Included: Yes                                                                                                                                       |              |
| Driver Location: Integrated                                                                                                                                |              |