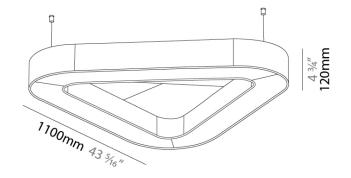

Certified By: CSA Certified to UL and CSA Standards

LED

CRI: >90 CRI Lamp Life (hrs): 50000

IP rating: IP20

| GENERAL                                                                                                                                                                                                          |
|------------------------------------------------------------------------------------------------------------------------------------------------------------------------------------------------------------------|
| Series: Victory Acoustic                                                                                                                                                                                         |
| Brand: Prolicht                                                                                                                                                                                                  |
| Division: Architectural                                                                                                                                                                                          |
| Mounting Type: Suspension                                                                                                                                                                                        |
| Mounting Location: Ceiling                                                                                                                                                                                       |
| Subcategory: Acoustic                                                                                                                                                                                            |
| PHYSICAL                                                                                                                                                                                                         |
| Shape: Round                                                                                                                                                                                                     |
| Length (mm): 1100                                                                                                                                                                                                |
| Length (in): 43 <sup>5</sup> / <sub>16</sub>                                                                                                                                                                     |
| Width (mm): 1012                                                                                                                                                                                                 |
| Width (in): 39 <sup>13</sup> / <sub>16</sub>                                                                                                                                                                     |
| Height (mm): 120                                                                                                                                                                                                 |
| Height (in): 4 <sup>3</sup> / <sub>4</sub>                                                                                                                                                                       |
| Light Distribution: Direct                                                                                                                                                                                       |
| Diffuser: PMMA - Opal / Micro-Prism                                                                                                                                                                              |
| Fixture Finish: SSR / BKV / CWI / CRY / HAB / UFT / ITA / RUA / FTG / MYG / LOD / PUS / FRO / FUP / KIA / POP / BLS / SPG / MEY / GOH / GUM / CHC / COM / ABZ / JAG / OBR / MOS / ROR                            |
| Accent Finish: ANC / ASH / BNA / BTC / BZE / CEL / EGG / EVG / FOG / FOS / FST / FUA / IRI<br>/ IRO / KHA / LIC / LIM / MER / MSN / MUS / ONX / PEA / PLU / POL / PPY / RAY / ROY / RST<br>STE / SWD / TAN / TAU |
| Fixture Material: Aluminum                                                                                                                                                                                       |
| Cable Details: 2 000mm / 78 3/4" or 6 000mm / 236 1/4" Transparent Cable                                                                                                                                         |
| ELECTRICAL                                                                                                                                                                                                       |
| Lamp Type: LED (Zhaga Standard)                                                                                                                                                                                  |
| Input Wattage (W): 44.1                                                                                                                                                                                          |
| Total Output Wattage (W): 40                                                                                                                                                                                     |
| Dimming: Non-Dimmable                                                                                                                                                                                            |
| Driver Included: Yes                                                                                                                                                                                             |
| Driver Location: Integrated                                                                                                                                                                                      |
| Driver Type: Constant Current - Universal                                                                                                                                                                        |
| Driver Class: Class 2                                                                                                                                                                                            |