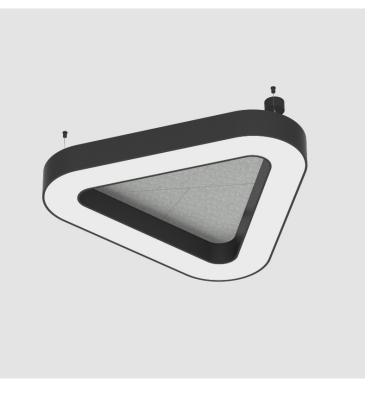

### VICTORY ACOUSTIC SUSPENSION

Certified By: CSA Certified to UL and CSA Standards

LED

CRI: >90 CRI Lamp Life (hrs): 50000

IP rating: IP20

| GENERAL                                                                                                                                                                                                          |
|------------------------------------------------------------------------------------------------------------------------------------------------------------------------------------------------------------------|
| Series: Victory Acoustic                                                                                                                                                                                         |
| Brand: Prolicht                                                                                                                                                                                                  |
| Division: Architectural                                                                                                                                                                                          |
| Mounting Type: Suspension                                                                                                                                                                                        |
| Mounting Location: Ceiling                                                                                                                                                                                       |
| Subcategory: Acoustic                                                                                                                                                                                            |
| PHYSICAL                                                                                                                                                                                                         |
| Shape: Round                                                                                                                                                                                                     |
| Length (mm): 1100                                                                                                                                                                                                |
| Length (in): 43 <sup>5</sup> / <sub>16</sub>                                                                                                                                                                     |
| Width (mm): 1012                                                                                                                                                                                                 |
| Width (in): 39 <sup>13</sup> / <sub>16</sub>                                                                                                                                                                     |
| Height (mm): 120                                                                                                                                                                                                 |
| Height (in): 4 <sup>3</sup> / <sub>4</sub>                                                                                                                                                                       |
| Light Distribution: Direct                                                                                                                                                                                       |
| Diffuser: PMMA - Opal / Micro-Prism                                                                                                                                                                              |
| Fixture Finish: SSR / BKV / CWI / CRY / HAB / UFT / ITA / RUA / FTG / MYG / LOD / PUS / FRO / FUP / KIA / POP / BLS / SPG / MEY / GOH / GUM / CHC / COM / ABZ / JAG / OBR / MOS / ROR                            |
| Accent Finish: ANC / ASH / BNA / BTC / BZE / CEL / EGG / EVG / FOG / FOS / FST / FUA / IRI<br>/ IRO / KHA / LIC / LIM / MER / MSN / MUS / ONX / PEA / PLU / POL / PPY / RAY / ROY / RST<br>STE / SWD / TAN / TAU |
| Fixture Material: Aluminum                                                                                                                                                                                       |
| Cable Details: 2 000mm / 78 3/4" or 6 000mm / 236 1/4" Transparent Cable                                                                                                                                         |
| ELECTRICAL                                                                                                                                                                                                       |
| Lamp Type: LED (Zhaga Standard)                                                                                                                                                                                  |
| Input Wattage (W): 44.1                                                                                                                                                                                          |
| Total Output Wattage (W): 40                                                                                                                                                                                     |
| Dimming: Non-Dimmable                                                                                                                                                                                            |
| Driver Included: Yes                                                                                                                                                                                             |
| Driver Location: Integrated                                                                                                                                                                                      |
| Driver Type: Constant Current - Universal                                                                                                                                                                        |
| Driver Class: Class 2                                                                                                                                                                                            |