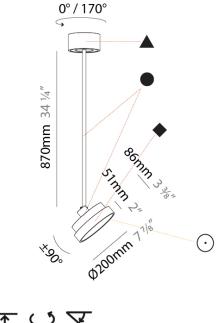

#### GENERAL

| GENERAL                                                                                                                                                                     |  |
|-----------------------------------------------------------------------------------------------------------------------------------------------------------------------------|--|
| Series: Sign Diva Flex                                                                                                                                                      |  |
| Subseries: Sign Diva Flex                                                                                                                                                   |  |
| Brand: Prolicht                                                                                                                                                             |  |
| Division: Architectural                                                                                                                                                     |  |
| Mounting Type: Suspension                                                                                                                                                   |  |
| Mounting Location: Ceiling                                                                                                                                                  |  |
| Subcategory: Pendant                                                                                                                                                        |  |
| PHYSICAL                                                                                                                                                                    |  |
| Shape: Round                                                                                                                                                                |  |
| Diameter (mm): 200                                                                                                                                                          |  |
| Diameter (in): 7 <sup>7</sup> / <sub>8</sub>                                                                                                                                |  |
| Height (mm): 870                                                                                                                                                            |  |
| Depth (mm): 86                                                                                                                                                              |  |
| Height (in): $34\frac{1}{4}$                                                                                                                                                |  |
| Depth (in): 3 <sup>3</sup> / <sub>8</sub>                                                                                                                                   |  |
| Light Distribution: Adjustable / Direct                                                                                                                                     |  |
| Weight (kg): 2.007                                                                                                                                                          |  |
| Weight (lbs): 4.42                                                                                                                                                          |  |
| Diffuser: PMMA - Opal / Micro-Prism / Sparkling Secret / Vintage Industrial                                                                                                 |  |
| Fixture Finish: SSR / BKV / CWI / CRY / HAB / UFT / ITA / RUA / FTG / MYG / LOI<br>FRO / FUP / KIA / POP / BLS / SPG / MEY / GOH / GUM / CHC / COM / ABZ / JAG<br>MOS / ROR |  |
| Fixture Material: Extruded Aluminum / Steel                                                                                                                                 |  |
| ELECTRICAL                                                                                                                                                                  |  |
| Lamp Type: LED (Zhaga Standard)                                                                                                                                             |  |
| Input Wattage (W): 12.1                                                                                                                                                     |  |
| Total Output Wattage (W): 11                                                                                                                                                |  |

#### LED

Color Temperature (°K): 2700 / 3000 / 3500 / 4000 Max. Delivered Lumen (lm): 836 / 895 / 902 / 921

Nominal Lumen (lm): 1280 / 1370 / 1382 / 1410

CRI: >90 CRI Lamp Life (hrs): 50000

OPTICAL

Adjustability: Rotational 170°; Tilt 90°