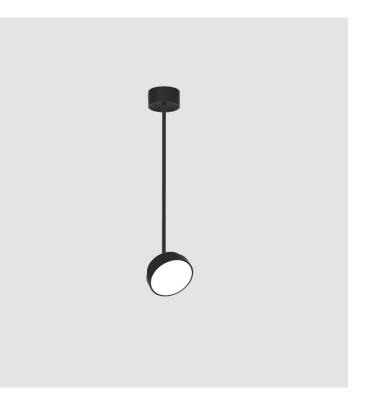

#### GENERAL

| GENERAL                                                                                                                                                                     |  |
|-----------------------------------------------------------------------------------------------------------------------------------------------------------------------------|--|
| Series: Sign Diva Flex                                                                                                                                                      |  |
| Subseries: Sign Diva Flex                                                                                                                                                   |  |
| Brand: Prolicht                                                                                                                                                             |  |
| Division: Architectural                                                                                                                                                     |  |
| Mounting Type: Suspension                                                                                                                                                   |  |
| Mounting Location: Ceiling                                                                                                                                                  |  |
| Subcategory: Pendant                                                                                                                                                        |  |
| PHYSICAL                                                                                                                                                                    |  |
| Shape: Round                                                                                                                                                                |  |
| Diameter (mm): 200                                                                                                                                                          |  |
| Diameter (in): 7 <sup>7</sup> / <sub>8</sub>                                                                                                                                |  |
| Height (mm): 870                                                                                                                                                            |  |
| Depth (mm): 86                                                                                                                                                              |  |
| Height (in): $34\frac{1}{4}$                                                                                                                                                |  |
| Depth (in): 3 <sup>3</sup> / <sub>8</sub>                                                                                                                                   |  |
| Light Distribution: Adjustable / Direct                                                                                                                                     |  |
| Weight (kg): 2.007                                                                                                                                                          |  |
| Weight (lbs): 4.42                                                                                                                                                          |  |
| Diffuser: PMMA - Opal / Micro-Prism / Sparkling Secret / Vintage Industrial                                                                                                 |  |
| Fixture Finish: SSR / BKV / CWI / CRY / HAB / UFT / ITA / RUA / FTG / MYG / LOI<br>FRO / FUP / KIA / POP / BLS / SPG / MEY / GOH / GUM / CHC / COM / ABZ / JAG<br>MOS / ROR |  |
| Fixture Material: Extruded Aluminum / Steel                                                                                                                                 |  |
| ELECTRICAL                                                                                                                                                                  |  |
| Lamp Type: LED (Zhaga Standard)                                                                                                                                             |  |
| Input Wattage (W): 12.1                                                                                                                                                     |  |
| Total Output Wattage (W): 11                                                                                                                                                |  |