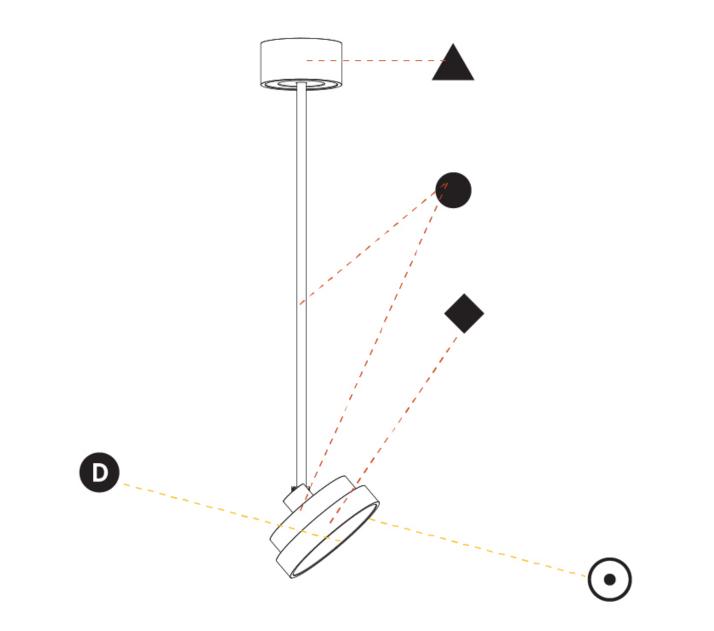

#### A30851-

| base number | LED     | Color       | Finishes  | Finishes   | Finishes | Diffuser  |
|-------------|---------|-------------|-----------|------------|----------|-----------|
|             | Dimming | Temperature | (Diamond) | (Triangle) | (Circle) | with Ring |