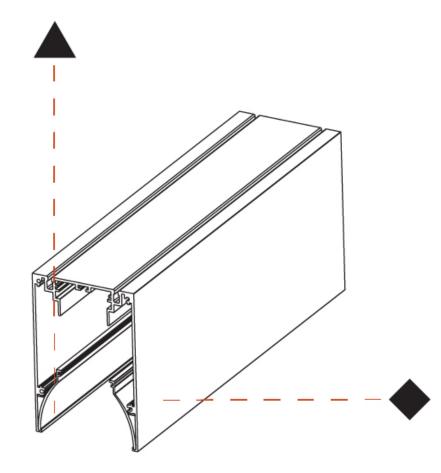

#### Groove System - Recessed Profile per Meter - Max 3,000mm 118 1/8"

1. To build a product code in our configurator select the specify button on the base model # product page

2. To build a manual product code on this datasheet choose from the options listed below in blue font and add the suffix to the base model #

#### GENERAL

| Series: Groove                                                                                                                                                                                    |
|---------------------------------------------------------------------------------------------------------------------------------------------------------------------------------------------------|
| Brand: Prolicht                                                                                                                                                                                   |
| Division: Architectural                                                                                                                                                                           |
| Mounting Location: Ceiling                                                                                                                                                                        |
| Subcategory: Profile                                                                                                                                                                              |
| PHYSICAL                                                                                                                                                                                          |
| Shape: Rectangle                                                                                                                                                                                  |
| Length (mm): 1000                                                                                                                                                                                 |
| Length (in): 44 $\frac{7}{8}$                                                                                                                                                                     |
| Width (mm): 92                                                                                                                                                                                    |
| Width (in): 3 $\frac{5}{8}$                                                                                                                                                                       |
| Height (mm): 120                                                                                                                                                                                  |
| Height (in): $4\frac{3}{4}$                                                                                                                                                                       |
| Weight (kg): 3                                                                                                                                                                                    |
| Weight (lbs): 6.61                                                                                                                                                                                |
| Fixture Finish: ANA / SSR / BKV / CWI / CRY / HAB / LAG / UFT / ITA / RUA / RUR / MIC / FTG / MYG / TWT / LOD / PUS / FRO / FUP / KIA / POP / BLS / SPG / MEY / GOH / GUM / CHC / COM / ABZ / JAG |
| Fixture Material: Aluminum                                                                                                                                                                        |
| LED                                                                                                                                                                                               |
| CRI: >90 CRI                                                                                                                                                                                      |