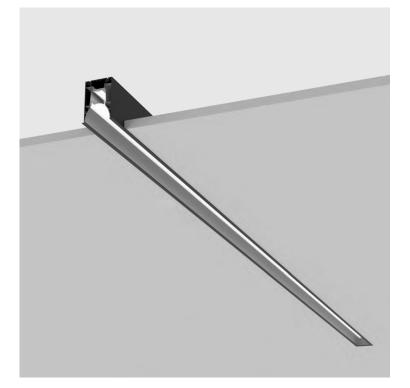

#### Groove System - Recessed Profile per Meter - Max 3,000mm 118 1/8"

1. To build a product code in our configurator select the specify button on the base model # product page

2. To build a manual product code on this datasheet choose from the options listed below in blue font and add the suffix to the base model #

#### GENERAL

| Series: Groove                                                                                                                                                                                    |
|---------------------------------------------------------------------------------------------------------------------------------------------------------------------------------------------------|
| Brand: Prolicht                                                                                                                                                                                   |
| Division: Architectural                                                                                                                                                                           |
| Mounting Location: Ceiling                                                                                                                                                                        |
| Subcategory: Profile                                                                                                                                                                              |
| PHYSICAL                                                                                                                                                                                          |
| Shape: Rectangle                                                                                                                                                                                  |
| Length (mm): 1000                                                                                                                                                                                 |
| Length (in): 44 $\frac{7}{8}$                                                                                                                                                                     |
| Width (mm): 92                                                                                                                                                                                    |
| Width (in): 3 $\frac{5}{8}$                                                                                                                                                                       |
| Height (mm): 120                                                                                                                                                                                  |
| Height (in): $4\frac{3}{4}$                                                                                                                                                                       |
| Weight (kg): 3                                                                                                                                                                                    |
| Weight (lbs): 6.61                                                                                                                                                                                |
| Fixture Finish: ANA / SSR / BKV / CWI / CRY / HAB / LAG / UFT / ITA / RUA / RUR / MIC / FTG / MYG / TWT / LOD / PUS / FRO / FUP / KIA / POP / BLS / SPG / MEY / GOH / GUM / CHC / COM / ABZ / JAG |
| Fixture Material: Aluminum                                                                                                                                                                        |
| LED                                                                                                                                                                                               |
| CRI: >90 CRI                                                                                                                                                                                      |