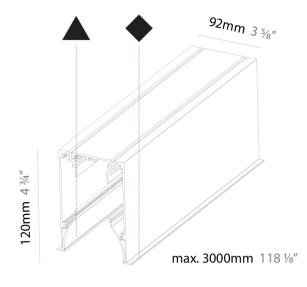

#### Groove System - Recessed Profile per Meter - Max 3,000mm 118 1/8"

1. To build a product code in our configurator select the specify button on the base model # product page

2. To build a manual product code on this datasheet choose from the options listed below in blue font and add the suffix to the base model #

#### GENERAL

| Series: Groove                                                                                                                                                                                    |
|---------------------------------------------------------------------------------------------------------------------------------------------------------------------------------------------------|
| Brand: Prolicht                                                                                                                                                                                   |
| Division: Architectural                                                                                                                                                                           |
| Mounting Location: Ceiling                                                                                                                                                                        |
| Subcategory: Profile                                                                                                                                                                              |
| PHYSICAL                                                                                                                                                                                          |
| Shape: Rectangle                                                                                                                                                                                  |
| Length (mm): 1000                                                                                                                                                                                 |
| Length (in): 44 $\frac{7}{8}$                                                                                                                                                                     |
| Width (mm): 92                                                                                                                                                                                    |
| Width (in): 3 $\frac{5}{8}$                                                                                                                                                                       |
| Height (mm): 120                                                                                                                                                                                  |
| Height (in): $4\frac{3}{4}$                                                                                                                                                                       |
| Weight (kg): 3                                                                                                                                                                                    |
| Weight (lbs): 6.61                                                                                                                                                                                |
| Fixture Finish: ANA / SSR / BKV / CWI / CRY / HAB / LAG / UFT / ITA / RUA / RUR / MIC / FTG / MYG / TWT / LOD / PUS / FRO / FUP / KIA / POP / BLS / SPG / MEY / GOH / GUM / CHC / COM / ABZ / JAG |
| Fixture Material: Aluminum                                                                                                                                                                        |
| LED                                                                                                                                                                                               |
| CRI: >90 CRI                                                                                                                                                                                      |