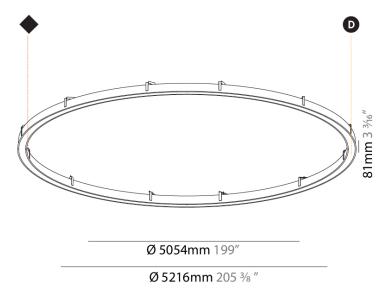

| Subcategory: Ambient                                                                                                                                                                                                                                                                                                                                                                                                                                                                                                                                                                                                                                                                                                                                                                                                                                                                                                                                                                                                                                                                                                                                                                                                                                                                                                                                                                                                                                                                                                                                                                                                                                                                                                                                                                                                                                                                                                                                                                                                                                                                                                          |
|-------------------------------------------------------------------------------------------------------------------------------------------------------------------------------------------------------------------------------------------------------------------------------------------------------------------------------------------------------------------------------------------------------------------------------------------------------------------------------------------------------------------------------------------------------------------------------------------------------------------------------------------------------------------------------------------------------------------------------------------------------------------------------------------------------------------------------------------------------------------------------------------------------------------------------------------------------------------------------------------------------------------------------------------------------------------------------------------------------------------------------------------------------------------------------------------------------------------------------------------------------------------------------------------------------------------------------------------------------------------------------------------------------------------------------------------------------------------------------------------------------------------------------------------------------------------------------------------------------------------------------------------------------------------------------------------------------------------------------------------------------------------------------------------------------------------------------------------------------------------------------------------------------------------------------------------------------------------------------------------------------------------------------------------------------------------------------------------------------------------------------|
| PHYSICAL                                                                                                                                                                                                                                                                                                                                                                                                                                                                                                                                                                                                                                                                                                                                                                                                                                                                                                                                                                                                                                                                                                                                                                                                                                                                                                                                                                                                                                                                                                                                                                                                                                                                                                                                                                                                                                                                                                                                                                                                                                                                                                                      |
| Shape: Round                                                                                                                                                                                                                                                                                                                                                                                                                                                                                                                                                                                                                                                                                                                                                                                                                                                                                                                                                                                                                                                                                                                                                                                                                                                                                                                                                                                                                                                                                                                                                                                                                                                                                                                                                                                                                                                                                                                                                                                                                                                                                                                  |
| Diameter (mm): 5216                                                                                                                                                                                                                                                                                                                                                                                                                                                                                                                                                                                                                                                                                                                                                                                                                                                                                                                                                                                                                                                                                                                                                                                                                                                                                                                                                                                                                                                                                                                                                                                                                                                                                                                                                                                                                                                                                                                                                                                                                                                                                                           |
| Diameter (in): 205 3/8                                                                                                                                                                                                                                                                                                                                                                                                                                                                                                                                                                                                                                                                                                                                                                                                                                                                                                                                                                                                                                                                                                                                                                                                                                                                                                                                                                                                                                                                                                                                                                                                                                                                                                                                                                                                                                                                                                                                                                                                                                                                                                        |
| Height (mm): 81                                                                                                                                                                                                                                                                                                                                                                                                                                                                                                                                                                                                                                                                                                                                                                                                                                                                                                                                                                                                                                                                                                                                                                                                                                                                                                                                                                                                                                                                                                                                                                                                                                                                                                                                                                                                                                                                                                                                                                                                                                                                                                               |
| Height (in): 3 <sup>3</sup> / <sub>16</sub>                                                                                                                                                                                                                                                                                                                                                                                                                                                                                                                                                                                                                                                                                                                                                                                                                                                                                                                                                                                                                                                                                                                                                                                                                                                                                                                                                                                                                                                                                                                                                                                                                                                                                                                                                                                                                                                                                                                                                                                                                                                                                   |
| Min. Recessing Depth (mm): 120                                                                                                                                                                                                                                                                                                                                                                                                                                                                                                                                                                                                                                                                                                                                                                                                                                                                                                                                                                                                                                                                                                                                                                                                                                                                                                                                                                                                                                                                                                                                                                                                                                                                                                                                                                                                                                                                                                                                                                                                                                                                                                |
| Min. Recessing Depth (in): 4 <sup>3</sup> / <sub>4</sub>                                                                                                                                                                                                                                                                                                                                                                                                                                                                                                                                                                                                                                                                                                                                                                                                                                                                                                                                                                                                                                                                                                                                                                                                                                                                                                                                                                                                                                                                                                                                                                                                                                                                                                                                                                                                                                                                                                                                                                                                                                                                      |
| Light Distribution: Direct                                                                                                                                                                                                                                                                                                                                                                                                                                                                                                                                                                                                                                                                                                                                                                                                                                                                                                                                                                                                                                                                                                                                                                                                                                                                                                                                                                                                                                                                                                                                                                                                                                                                                                                                                                                                                                                                                                                                                                                                                                                                                                    |
| Weight (kg): 47.924                                                                                                                                                                                                                                                                                                                                                                                                                                                                                                                                                                                                                                                                                                                                                                                                                                                                                                                                                                                                                                                                                                                                                                                                                                                                                                                                                                                                                                                                                                                                                                                                                                                                                                                                                                                                                                                                                                                                                                                                                                                                                                           |
| Weight (lbs): 106.00                                                                                                                                                                                                                                                                                                                                                                                                                                                                                                                                                                                                                                                                                                                                                                                                                                                                                                                                                                                                                                                                                                                                                                                                                                                                                                                                                                                                                                                                                                                                                                                                                                                                                                                                                                                                                                                                                                                                                                                                                                                                                                          |
| Diffuser: PMMA - Opal or Micro-Prism                                                                                                                                                                                                                                                                                                                                                                                                                                                                                                                                                                                                                                                                                                                                                                                                                                                                                                                                                                                                                                                                                                                                                                                                                                                                                                                                                                                                                                                                                                                                                                                                                                                                                                                                                                                                                                                                                                                                                                                                                                                                                          |
| FILE STATE OF THE |

Cut-out Measurements: 5207mm / 205" x 5063mm / 199 5/16"