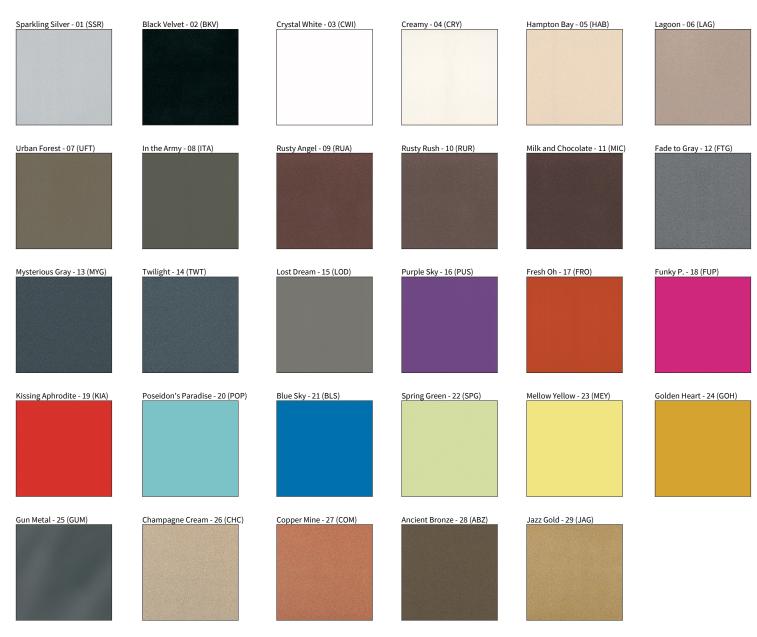

Fixture Finish: SSR / BKV / CWI / CRY / HAB / LAG / UFT / ITA / RUA / RUR / MIC / FTG / MYG / TWT / LOD / PUS / FRO / FUP / KIA / POP / BLS / SPG / MEY / GOH / GUM / CHC / COM /

ABZ / JAG Fixture Material: Aluminum

#### **Fixture Finish**

Digital: Not all screens are calibrated the same, and therefore, colors will appear differently between screens.

Physical: When texture is involved, there will be variations in color, character and tone within a product series and between product families.

Gun Metal: No Gun Metal finish is alike. It combines a mixture of transparent and black color particles which ensures a highly individual effect and no luminaire being identical.

Champagne Cream, Copper Mine, Ancient Bronze + Jazz Gold: These finishes have slight fading from specific powder coating production. Each luminaire will slightly vary.