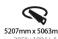

P / KIA / POP / BLS / SPG / MEY / GOH / GUM / CHC / COM /

ABZ / JAG Fixture Material: Aluminum

Cut-out Measurements: 5207mm / 205" x 5063mm / 199 5/16"

#### **ELECTRICAL**

Lamp Type: LED (Zhaga Standard)

Input Wattage (W): 392

Total Output Wattage (W): 336

Dimming: Tri-Mode (Non-Dimming and Phase Dimming (120Vac only) and 0-10V

Dimming)

Driver Included: Yes

Driver Location: Integrated

Driver Type: Constant Current - Universal

Driver Class: Class 2

Input Voltage (V): 120 - 277

Constant Current (MA): 350

#### LED

Color Temperature (°K): 3000 / 3500 / 4000

Max. Delivered Lumen (lm): 47520 / 48510 / 49500

CRI: >80 CRI

Efficiency (%): 0.884

Lamp Life (hrs): 50000

#### RATINGS AND CERTIFICATIONS

Certified By: Certified for North American Standards

IP rating: IP20



















# **GLORIOUS SLIM RECESSED**

A35447-

| PROJECT  |   |
|----------|---|
| YPE      |   |
| PECIFIER |   |
| QUANTITY | _ |
| DATE     | _ |





## **GLORIOUS SLIM RECESSED**

COLOR FINISH CHART

| PROJECT   |
|-----------|
| ТҮРЕ      |
| SPECIFIER |
| QUANTITY  |
| DATE      |

#### **Fixture Finish**



Digital: Not all screens are calibrated the same, and therefore, colors will appear differently between screens.

Physical: When texture is involved, there will be variations in color, character and tone within a product series and between product families.

Gun Metal: No Gun Metal finish is alike. It combines a mixture of transparent and black color particles which ensures a highly individual effect and no luminaire being identical.

Champagne Cream, Copper Mine, Ancient Bron