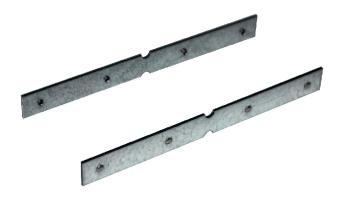

#### Idaho 75 System - Surface Linear Coupler (1 pair)

1.To build a product code in our configurator select the specify button on the base model # product page

2. To build a manual product code on this datasheet choose from the options listed below in blue font and add the suffix to the base model #

#### GENERAL

| Series: Idaho                 |  |  |  |  |  |
|-------------------------------|--|--|--|--|--|
| Subseries: Idaho 75           |  |  |  |  |  |
| Brand: Prolicht               |  |  |  |  |  |
| Division: Architectural       |  |  |  |  |  |
| PHYSICAL                      |  |  |  |  |  |
| Length (mm): 100              |  |  |  |  |  |
| Length (in): $3\frac{15}{16}$ |  |  |  |  |  |

# Width (mm): 6 Width (in): 1/4 Height (mm): 16 Height (in): 5/8 Weight (kg): 0.08 Weight (lbs): 0.18

Fixture Material: Aluminum