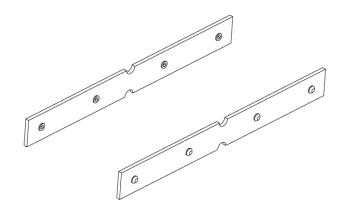

#### Idaho 75 System - Surface Linear Coupler (1 pair)

1.To build a product code in our configurator select the specify button on the base model # product page

2. To build a manual product code on this datasheet choose from the options listed below in blue font and add the suffix to the base model #

#### GENERAL

| Series: Idaho                 |  |  |  |  |  |
|-------------------------------|--|--|--|--|--|
| Subseries: Idaho 75           |  |  |  |  |  |
| Brand: Prolicht               |  |  |  |  |  |
| Division: Architectural       |  |  |  |  |  |
| PHYSICAL                      |  |  |  |  |  |
| Length (mm): 100              |  |  |  |  |  |
| Length (in): $3\frac{15}{16}$ |  |  |  |  |  |

# Width (mm): 6 Width (in): 1/4 Height (mm): 16 Height (in): 5/8 Weight (kg): 0.08 Weight (lbs): 0.18

Fixture Material: Aluminum