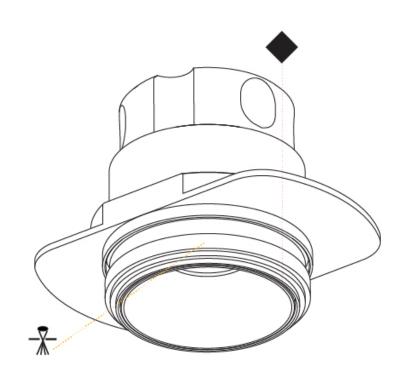

#### GENERAL

| GENERAL                                                                                 |
|-----------------------------------------------------------------------------------------|
| Series: Invader Standard                                                                |
| Brand: Prolicht                                                                         |
| Division: Architectural                                                                 |
| Mounting Type: Trimless                                                                 |
| Mounting Location: Ceiling                                                              |
| Subcategory: Spots                                                                      |
| PHYSICAL                                                                                |
| Shape: Round                                                                            |
| Diameter (mm): 39                                                                       |
| Diameter (in): 1 <sup>9</sup> / <sub>16</sub>                                           |
| Height (mm): 49                                                                         |
| Height (in): 1 <sup>15</sup> / <sub>16</sub>                                            |
| Ceiling Thickness (mm): 10 / 12.5 / 15 / 25                                             |
| Ceiling Thickness (in): 3/8 or 1/2 or 9/16                                              |
| Min. Recessing Depth (mm): 65                                                           |
| Min. Recessing Depth (in): 2 5⁄3                                                        |
| Light Distribution: Downlight                                                           |
| Weight (kg): 0.106                                                                      |
| Weight (lbs): 0.23                                                                      |
| Fixture Finish: SSR / BKV / CWI / CRY / HAB / UFT / ITA / RUA / FTG / MYG / LOD / PUS / |
| FRO / FUP / KIA / POP / BLS / SPG / MEY / GOH / GUM / CHC / COM / ABZ / JAG / OBR /     |
| MOS / ROR<br>Fixture Material: Aluminum                                                 |
| Cut-out Measurements: 45mm / 1 3/4"                                                     |
| Upon Request: Unique Sizes Unique Ceiling Thickness                                     |
| ELECTRICAL                                                                              |
| Lamp Type: LED (Zhaga Standard)                                                         |
| Input Wattage (W): 2.2                                                                  |
| Total Output Wattage (W): 2                                                             |
| Dimming: 0-10V Dimming / Phase Dimming (120Vac Only)                                    |
| Driver Included: No                                                                     |
| Driver Location: Remote                                                                 |
| Driver Type: Constant Current - 120 / 277Vac                                            |
| Input Voltage (V): 120 - 277                                                            |
| Constant Current (MA): 700                                                              |
| LED                                                                                     |
| Number of LEDs: 1                                                                       |
| Color Temperature (°K): 2700 / 3000 / 3500 / 4000                                       |
| Max. Delivered Lumen (lm): 160 / 170 / 176 / 180                                        |
| CRI: >90 CRI                                                                            |
| Lamp Life (hrs): 50000                                                                  |
| · · · ·                                                                                 |