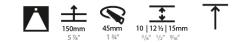

#### GENERAL

| GENERAL                                                                                 |
|-----------------------------------------------------------------------------------------|
| Series: Invader Standard                                                                |
| Brand: Prolicht                                                                         |
| Division: Architectural                                                                 |
| Mounting Type: Trimless                                                                 |
| Mounting Location: Ceiling                                                              |
| Subcategory: Spots                                                                      |
| PHYSICAL                                                                                |
| Shape: Round                                                                            |
| Diameter (mm): 39                                                                       |
| Diameter (in): 1 <sup>9</sup> / <sub>16</sub>                                           |
| Height (mm): 49                                                                         |
| Height (in): 1 <sup>15</sup> / <sub>16</sub>                                            |
| Ceiling Thickness (mm): 10 / 12.5 / 15 / 25                                             |
| Ceiling Thickness (in): 3/8 or 1/2 or 9/16                                              |
| Min. Recessing Depth (mm): 65                                                           |
| Min. Recessing Depth (in): 2 5⁄3                                                        |
| Light Distribution: Downlight                                                           |
| Weight (kg): 0.106                                                                      |
| Weight (lbs): 0.23                                                                      |
| Fixture Finish: SSR / BKV / CWI / CRY / HAB / UFT / ITA / RUA / FTG / MYG / LOD / PUS / |
| FRO / FUP / KIA / POP / BLS / SPG / MEY / GOH / GUM / CHC / COM / ABZ / JAG / OBR /     |
| MOS / ROR<br>Fixture Material: Aluminum                                                 |
| Cut-out Measurements: 45mm / 1 3/4"                                                     |
| Upon Request: Unique Sizes Unique Ceiling Thickness                                     |
| ELECTRICAL                                                                              |
| Lamp Type: LED (Zhaga Standard)                                                         |
| Input Wattage (W): 2.2                                                                  |
| Total Output Wattage (W): 2                                                             |
| Dimming: 0-10V Dimming / Phase Dimming (120Vac Only)                                    |
| Driver Included: No                                                                     |
| Driver Location: Remote                                                                 |
| Driver Type: Constant Current - 120 / 277Vac                                            |
| Input Voltage (V): 120 - 277                                                            |
| Constant Current (MA): 700                                                              |
| LED                                                                                     |
| Number of LEDs: 1                                                                       |
| Color Temperature (°K): 2700 / 3000 / 3500 / 4000                                       |
| Max. Delivered Lumen (lm): 160 / 170 / 176 / 180                                        |
| CRI: >90 CRI                                                                            |
| Lamp Life (hrs): 50000                                                                  |
| · · · ·                                                                                 |