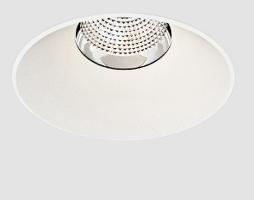

#### GENERAL

| GENERAL                                                                                 |
|-----------------------------------------------------------------------------------------|
| Series: Invader Standard                                                                |
| Brand: Prolicht                                                                         |
| Division: Architectural                                                                 |
| Mounting Type: Trimless                                                                 |
| Mounting Location: Ceiling                                                              |
| Subcategory: Spots                                                                      |
| PHYSICAL                                                                                |
| Shape: Round                                                                            |
| Diameter (mm): 39                                                                       |
| Diameter (in): 1 <sup>9</sup> / <sub>16</sub>                                           |
| Height (mm): 49                                                                         |
| Height (in): 1 <sup>15</sup> / <sub>16</sub>                                            |
| Ceiling Thickness (mm): 10 / 12.5 / 15 / 25                                             |
| Ceiling Thickness (in): 3/8 or 1/2 or 9/16                                              |
| Min. Recessing Depth (mm): 65                                                           |
| Min. Recessing Depth (in): 2 5⁄3                                                        |
| Light Distribution: Downlight                                                           |
| Weight (kg): 0.106                                                                      |
| Weight (lbs): 0.23                                                                      |
| Fixture Finish: SSR / BKV / CWI / CRY / HAB / UFT / ITA / RUA / FTG / MYG / LOD / PUS / |
| FRO / FUP / KIA / POP / BLS / SPG / MEY / GOH / GUM / CHC / COM / ABZ / JAG / OBR /     |
| MOS / ROR<br>Fixture Material: Aluminum                                                 |
| Cut-out Measurements: 45mm / 1 3/4"                                                     |
| Upon Request: Unique Sizes Unique Ceiling Thickness                                     |
| ELECTRICAL                                                                              |
| Lamp Type: LED (Zhaga Standard)                                                         |
| Input Wattage (W): 2.2                                                                  |
| Total Output Wattage (W): 2                                                             |
| Dimming: 0-10V Dimming / Phase Dimming (120Vac Only)                                    |
| Driver Included: No                                                                     |
| Driver Location: Remote                                                                 |
| Driver Type: Constant Current - 120 / 277Vac                                            |
| Input Voltage (V): 120 - 277                                                            |
| Constant Current (MA): 700                                                              |
| LED                                                                                     |
| Number of LEDs: 1                                                                       |
| Color Temperature (°K): 2700 / 3000 / 3500 / 4000                                       |
| Max. Delivered Lumen (lm): 160 / 170 / 176 / 180                                        |
| CRI: >90 CRI                                                                            |
| Lamp Life (hrs): 50000                                                                  |
| · · · ·                                                                                 |