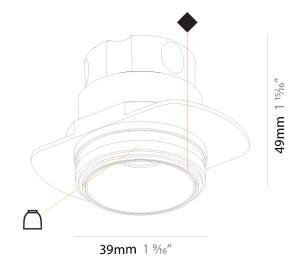

#### GENERAL

| GENERAL                                                                                 |
|-----------------------------------------------------------------------------------------|
| Series: Invader Standard                                                                |
| Brand: Prolicht                                                                         |
| Division: Architectural                                                                 |
| Mounting Type: Trimless                                                                 |
| Mounting Location: Ceiling                                                              |
| Subcategory: Spots                                                                      |
| PHYSICAL                                                                                |
| Shape: Round                                                                            |
| Diameter (mm): 39                                                                       |
| Diameter (in): 1 <sup>9</sup> / <sub>16</sub>                                           |
| Height (mm): 49                                                                         |
| Height (in): 1 <sup>15</sup> / <sub>16</sub>                                            |
| Ceiling Thickness (mm): 10 / 12.5 / 15 / 25                                             |
| Ceiling Thickness (in): 3/8 or 1/2 or 9/16                                              |
| Min. Recessing Depth (mm): 65                                                           |
| Min. Recessing Depth (in): 2 5⁄3                                                        |
| Light Distribution: Downlight                                                           |
| Weight (kg): 0.106                                                                      |
| Weight (lbs): 0.23                                                                      |
| Fixture Finish: SSR / BKV / CWI / CRY / HAB / UFT / ITA / RUA / FTG / MYG / LOD / PUS / |
| FRO / FUP / KIA / POP / BLS / SPG / MEY / GOH / GUM / CHC / COM / ABZ / JAG / OBR /     |
| MOS / ROR<br>Fixture Material: Aluminum                                                 |
| Cut-out Measurements: 45mm / 1 3/4"                                                     |
| Upon Request: Unique Sizes Unique Ceiling Thickness                                     |
| ELECTRICAL                                                                              |
| Lamp Type: LED (Zhaga Standard)                                                         |
| Input Wattage (W): 2.2                                                                  |
| Total Output Wattage (W): 2                                                             |
| Dimming: 0-10V Dimming / Phase Dimming (120Vac Only)                                    |
| Driver Included: No                                                                     |
| Driver Location: Remote                                                                 |
| Driver Type: Constant Current - 120 / 277Vac                                            |
| Input Voltage (V): 120 - 277                                                            |
| Constant Current (MA): 700                                                              |
| LED                                                                                     |
| Number of LEDs: 1                                                                       |
| Color Temperature (°K): 2700 / 3000 / 3500 / 4000                                       |
| Max. Delivered Lumen (lm): 160 / 170 / 176 / 180                                        |
| CRI: >90 CRI                                                                            |
| Lamp Life (hrs): 50000                                                                  |
| · · · ·                                                                                 |