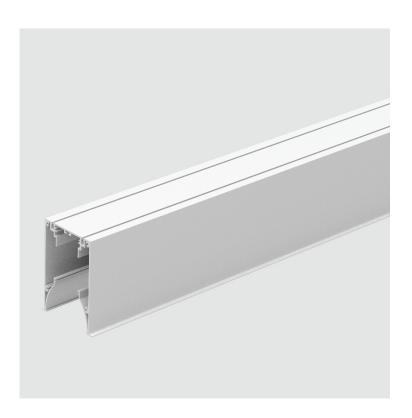

#### DESCRIPTION

Groove System - Surface Profile per Meter - Max 3,000mm / 118 1/8"

- 1.To build a product code in our configurator select the specify button on the base model #
- 2. To build a manual product code on this datasheet choose from the options listed below in blue font and add the suffix to the base model #

#### PHYSICAL

| ape: Rectangle                           | Shape  |
|------------------------------------------|--------|
| ngth (mm): 1000                          | Lengt  |
| ngth (in): 39 3/ <sub>8</sub>            | Lengt  |
| dth (mm): 80                             | Width  |
| dth (in): 3 ½                            | Width  |
| ight (mm): 120                           | Heigh  |
| ight (in): 4 <sup>3</sup> / <sub>4</sub> | Heigh  |
| eight (kg): 3                            | Weigh  |
| eight (lbs): 6.61                        | Weigh  |
| ture Material: Aluminum                  | Fixtur |