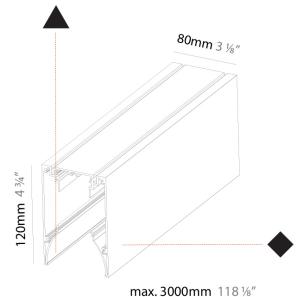

#### DESCRIPTION

Groove System - Surface Profile per Meter - Max 3,000mm / 118 1/8"

- 1.To build a product code in our configurator select the specify button on the base model #
- 2. To build a manual product code on this datasheet choose from the options listed below in blue font and add the suffix to the base model #

#### PHYSICAL

| ape: Rectangle                           | Shape  |
|------------------------------------------|--------|
| ngth (mm): 1000                          | Lengt  |
| ngth (in): 39 3/ <sub>8</sub>            | Lengt  |
| dth (mm): 80                             | Width  |
| dth (in): 3 ½                            | Width  |
| ight (mm): 120                           | Heigh  |
| ight (in): 4 <sup>3</sup> / <sub>4</sub> | Heigh  |
| eight (kg): 3                            | Weigh  |
| eight (lbs): 6.61                        | Weigh  |
| ture Material: Aluminum                  | Fixtur |