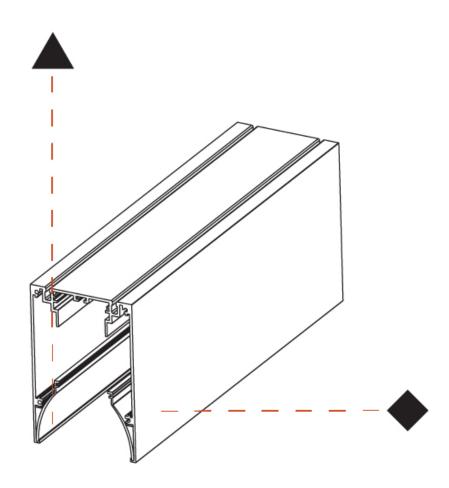

#### DESCRIPTION

Groove System - Surface Profile per Meter - Max 3,000mm / 118 1/8"

- 1.To build a product code in our configurator select the specify button on the base model #
- 2. To build a manual product code on this datasheet choose from the options listed below in blue font and add the suffix to the base model #

#### PHYSICAL

| ape: Rectangle                           | Shape  |
|------------------------------------------|--------|
| ngth (mm): 1000                          | Lengt  |
| ngth (in): 39 3/ <sub>8</sub>            | Lengt  |
| dth (mm): 80                             | Width  |
| dth (in): 3 ½                            | Width  |
| ight (mm): 120                           | Heigh  |
| ight (in): 4 <sup>3</sup> / <sub>4</sub> | Heigh  |
| eight (kg): 3                            | Weigh  |
| eight (lbs): 6.61                        | Weigh  |
| ture Material: Aluminum                  | Fixtur |