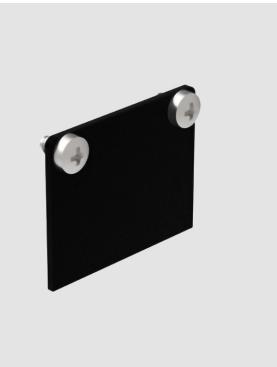

### DESCRIPTION

Clicktrack - End Cap - Black

1.To build a product code in our configurator select the specify button on the base model # product page

2. To build a manual product code on this datasheet choose from the options listed below in blue font and add the suffix to the base model #