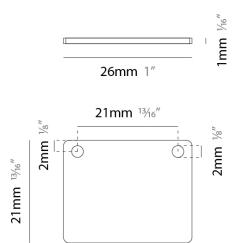

#### GENERAL

| Series: Clicktrack                                                                                                                                                                                                                                                                                                                                                                                                                                                                                                                                                                                                                                                                                                                                                                                                                                                                                                                                                                                                                                                                                                                                                                                                                                                                                                                                                                                                                                                                                                                                                                                                                                                                                                                                                                                                                                                                                                                                                                                                                                                                                                             |
|--------------------------------------------------------------------------------------------------------------------------------------------------------------------------------------------------------------------------------------------------------------------------------------------------------------------------------------------------------------------------------------------------------------------------------------------------------------------------------------------------------------------------------------------------------------------------------------------------------------------------------------------------------------------------------------------------------------------------------------------------------------------------------------------------------------------------------------------------------------------------------------------------------------------------------------------------------------------------------------------------------------------------------------------------------------------------------------------------------------------------------------------------------------------------------------------------------------------------------------------------------------------------------------------------------------------------------------------------------------------------------------------------------------------------------------------------------------------------------------------------------------------------------------------------------------------------------------------------------------------------------------------------------------------------------------------------------------------------------------------------------------------------------------------------------------------------------------------------------------------------------------------------------------------------------------------------------------------------------------------------------------------------------------------------------------------------------------------------------------------------------|
| Brand: Prolicht                                                                                                                                                                                                                                                                                                                                                                                                                                                                                                                                                                                                                                                                                                                                                                                                                                                                                                                                                                                                                                                                                                                                                                                                                                                                                                                                                                                                                                                                                                                                                                                                                                                                                                                                                                                                                                                                                                                                                                                                                                                                                                                |
| Division: Architectural                                                                                                                                                                                                                                                                                                                                                                                                                                                                                                                                                                                                                                                                                                                                                                                                                                                                                                                                                                                                                                                                                                                                                                                                                                                                                                                                                                                                                                                                                                                                                                                                                                                                                                                                                                                                                                                                                                                                                                                                                                                                                                        |
| Mounting Type: Surface                                                                                                                                                                                                                                                                                                                                                                                                                                                                                                                                                                                                                                                                                                                                                                                                                                                                                                                                                                                                                                                                                                                                                                                                                                                                                                                                                                                                                                                                                                                                                                                                                                                                                                                                                                                                                                                                                                                                                                                                                                                                                                         |
| Mounting Location: Ceiling                                                                                                                                                                                                                                                                                                                                                                                                                                                                                                                                                                                                                                                                                                                                                                                                                                                                                                                                                                                                                                                                                                                                                                                                                                                                                                                                                                                                                                                                                                                                                                                                                                                                                                                                                                                                                                                                                                                                                                                                                                                                                                     |
| PHYSICAL                                                                                                                                                                                                                                                                                                                                                                                                                                                                                                                                                                                                                                                                                                                                                                                                                                                                                                                                                                                                                                                                                                                                                                                                                                                                                                                                                                                                                                                                                                                                                                                                                                                                                                                                                                                                                                                                                                                                                                                                                                                                                                                       |
| Shape: Rectangle                                                                                                                                                                                                                                                                                                                                                                                                                                                                                                                                                                                                                                                                                                                                                                                                                                                                                                                                                                                                                                                                                                                                                                                                                                                                                                                                                                                                                                                                                                                                                                                                                                                                                                                                                                                                                                                                                                                                                                                                                                                                                                               |
| Length (mm): 26                                                                                                                                                                                                                                                                                                                                                                                                                                                                                                                                                                                                                                                                                                                                                                                                                                                                                                                                                                                                                                                                                                                                                                                                                                                                                                                                                                                                                                                                                                                                                                                                                                                                                                                                                                                                                                                                                                                                                                                                                                                                                                                |
| Length (in): 1                                                                                                                                                                                                                                                                                                                                                                                                                                                                                                                                                                                                                                                                                                                                                                                                                                                                                                                                                                                                                                                                                                                                                                                                                                                                                                                                                                                                                                                                                                                                                                                                                                                                                                                                                                                                                                                                                                                                                                                                                                                                                                                 |
| Height (mm): 21                                                                                                                                                                                                                                                                                                                                                                                                                                                                                                                                                                                                                                                                                                                                                                                                                                                                                                                                                                                                                                                                                                                                                                                                                                                                                                                                                                                                                                                                                                                                                                                                                                                                                                                                                                                                                                                                                                                                                                                                                                                                                                                |
| Height (in): 13/16                                                                                                                                                                                                                                                                                                                                                                                                                                                                                                                                                                                                                                                                                                                                                                                                                                                                                                                                                                                                                                                                                                                                                                                                                                                                                                                                                                                                                                                                                                                                                                                                                                                                                                                                                                                                                                                                                                                                                                                                                                                                                                             |
| Weight (kg): 6.7                                                                                                                                                                                                                                                                                                                                                                                                                                                                                                                                                                                                                                                                                                                                                                                                                                                                                                                                                                                                                                                                                                                                                                                                                                                                                                                                                                                                                                                                                                                                                                                                                                                                                                                                                                                                                                                                                                                                                                                                                                                                                                               |
| Fixture Material: Aluminum                                                                                                                                                                                                                                                                                                                                                                                                                                                                                                                                                                                                                                                                                                                                                                                                                                                                                                                                                                                                                                                                                                                                                                                                                                                                                                                                                                                                                                                                                                                                                                                                                                                                                                                                                                                                                                                                                                                                                                                                                                                                                                     |
| RATINGS AND CERTIFICATIONS                                                                                                                                                                                                                                                                                                                                                                                                                                                                                                                                                                                                                                                                                                                                                                                                                                                                                                                                                                                                                                                                                                                                                                                                                                                                                                                                                                                                                                                                                                                                                                                                                                                                                                                                                                                                                                                                                                                                                                                                                                                                                                     |
| Contribution of the contri |