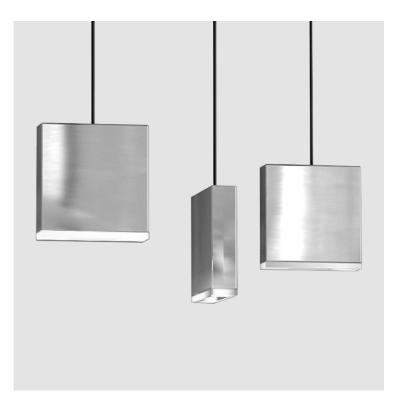

### GENERAL

| Series: Match                                             |                                                    |
|-----------------------------------------------------------|----------------------------------------------------|
| Subseries: Match 3 Light                                  |                                                    |
| Brand: Quasar                                             |                                                    |
| Division: Design                                          |                                                    |
| Mounting Type: Suspension                                 |                                                    |
| Mounting Location: Ceiling                                |                                                    |
| Subcategory: Pendant                                      |                                                    |
| PHYSICAL                                                  |                                                    |
| Shape: Rectangle                                          |                                                    |
| Length (mm): 800                                          |                                                    |
| Length (in): $31\frac{1}{2}$                              |                                                    |
| Width (mm): 80                                            |                                                    |
| Width (in): 3 <sup>1</sup> / <sub>8</sub>                 |                                                    |
| Height (mm): 63                                           |                                                    |
| Height (in): 2 ½                                          |                                                    |
|                                                           |                                                    |
| Max. Overall Height (mm): 2063                            |                                                    |
| Max. Overall Height (in): 81 ¼                            |                                                    |
| Light Distribution: Downlight                             |                                                    |
| Weight (kg): 3                                            |                                                    |
| Weight (lbs): 6.61                                        |                                                    |
| Diffuser: Acrylic – See Finish Opti                       |                                                    |
| Fixture Finish: RED / ORG / YEL / (                       | JRN / LBL / TRA                                    |
| Fixture Material: Aluminum<br>Cable Details: 2000mm Cable |                                                    |
|                                                           |                                                    |
| ELECTRICAL                                                |                                                    |
| Lamp Type: LED                                            |                                                    |
| Input Wattage (W): 12                                     |                                                    |
| Total Output Wattage (W): 9.3                             |                                                    |
| Dimming: Phase Dimming (120Va                             | ac Only)                                           |
| Driver Included: Yes                                      |                                                    |
| Driver Location: Integrated                               |                                                    |
| Driver Type: Constant Current - L                         | Iniversal                                          |
| Driver Class: Class 2                                     |                                                    |
| Input Voltage (V): 120 - 277                              |                                                    |
| Constant Current (MA): 350                                |                                                    |
| Upon Request: (Not included - se                          | e components) Integral: Phase dimming @120Vac only |
| LED                                                       |                                                    |
| Number of LEDs: 3                                         |                                                    |
| Color Temperature (°K): 2700                              |                                                    |
| Max. Delivered Lumen (lm): 825                            |                                                    |
| CRI: >90 CRI                                              |                                                    |
|                                                           |                                                    |