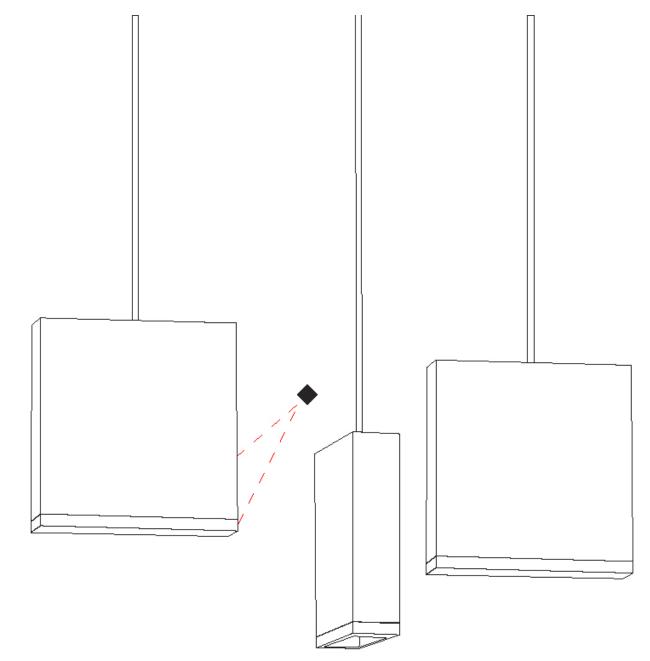

### GENERAL

| Series: Match                                             |                                                    |
|-----------------------------------------------------------|----------------------------------------------------|
| Subseries: Match 3 Light                                  |                                                    |
| Brand: Quasar                                             |                                                    |
| Division: Design                                          |                                                    |
| Mounting Type: Suspension                                 |                                                    |
| Mounting Location: Ceiling                                |                                                    |
| Subcategory: Pendant                                      |                                                    |
| PHYSICAL                                                  |                                                    |
| Shape: Rectangle                                          |                                                    |
| Length (mm): 800                                          |                                                    |
| Length (in): $31\frac{1}{2}$                              |                                                    |
| Width (mm): 80                                            |                                                    |
| Width (in): 3 <sup>1</sup> / <sub>8</sub>                 |                                                    |
| Height (mm): 63                                           |                                                    |
| Height (in): 2 ½                                          |                                                    |
|                                                           |                                                    |
| Max. Overall Height (mm): 2063                            |                                                    |
| Max. Overall Height (in): 81 ¼                            |                                                    |
| Light Distribution: Downlight                             |                                                    |
| Weight (kg): 3                                            |                                                    |
| Weight (lbs): 6.61                                        |                                                    |
| Diffuser: Acrylic – See Finish Opti                       |                                                    |
| Fixture Finish: RED / ORG / YEL / (                       | JRN / LBL / TRA                                    |
| Fixture Material: Aluminum<br>Cable Details: 2000mm Cable |                                                    |
|                                                           |                                                    |
| ELECTRICAL                                                |                                                    |
| Lamp Type: LED                                            |                                                    |
| Input Wattage (W): 12                                     |                                                    |
| Total Output Wattage (W): 9.3                             |                                                    |
| Dimming: Phase Dimming (120Va                             | ac Only)                                           |
| Driver Included: Yes                                      |                                                    |
| Driver Location: Integrated                               |                                                    |
| Driver Type: Constant Current - L                         | Iniversal                                          |
| Driver Class: Class 2                                     |                                                    |
| Input Voltage (V): 120 - 277                              |                                                    |
| Constant Current (MA): 350                                |                                                    |
| Upon Request: (Not included - se                          | e components) Integral: Phase dimming @120Vac only |
| LED                                                       |                                                    |
| Number of LEDs: 3                                         |                                                    |
| Color Temperature (°K): 2700                              |                                                    |
| Max. Delivered Lumen (lm): 825                            |                                                    |
| CRI: >90 CRI                                              |                                                    |
|                                                           |                                                    |