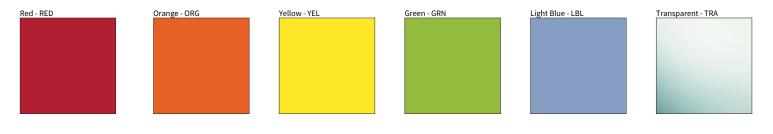

#### **Fixture Finish**

Digital: Not all screens are calibrated the same, and therefore, colors will appear differently between screens.

Physical: When texture is involved, there will be variations in color, character and tone within a product series and between product families.