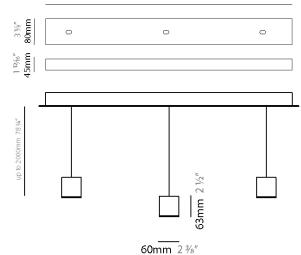

### GENERAL

| Series: Match                                             |                                                    |
|-----------------------------------------------------------|----------------------------------------------------|
| Subseries: Match 3 Light                                  |                                                    |
| Brand: Quasar                                             |                                                    |
| Division: Design                                          |                                                    |
| Mounting Type: Suspension                                 |                                                    |
| Mounting Location: Ceiling                                |                                                    |
| Subcategory: Pendant                                      |                                                    |
| PHYSICAL                                                  |                                                    |
| Shape: Rectangle                                          |                                                    |
| Length (mm): 800                                          |                                                    |
| Length (in): $31\frac{1}{2}$                              |                                                    |
| Width (mm): 80                                            |                                                    |
| Width (in): 3 <sup>1</sup> / <sub>8</sub>                 |                                                    |
| Height (mm): 63                                           |                                                    |
| Height (in): 2 ½                                          |                                                    |
|                                                           |                                                    |
| Max. Overall Height (mm): 2063                            |                                                    |
| Max. Overall Height (in): 81 ¼                            |                                                    |
| Light Distribution: Downlight                             |                                                    |
| Weight (kg): 3                                            |                                                    |
| Weight (lbs): 6.61                                        |                                                    |
| Diffuser: Acrylic – See Finish Opti                       |                                                    |
| Fixture Finish: RED / ORG / YEL / (                       | JRN / LBL / TRA                                    |
| Fixture Material: Aluminum<br>Cable Details: 2000mm Cable |                                                    |
|                                                           |                                                    |
| ELECTRICAL                                                |                                                    |
| Lamp Type: LED                                            |                                                    |
| Input Wattage (W): 12                                     |                                                    |
| Total Output Wattage (W): 9.3                             |                                                    |
| Dimming: Phase Dimming (120Va                             | ac Only)                                           |
| Driver Included: Yes                                      |                                                    |
| Driver Location: Integrated                               |                                                    |
| Driver Type: Constant Current - L                         | Iniversal                                          |
| Driver Class: Class 2                                     |                                                    |
| Input Voltage (V): 120 - 277                              |                                                    |
| Constant Current (MA): 350                                |                                                    |
| Upon Request: (Not included - se                          | e components) Integral: Phase dimming @120Vac only |
| LED                                                       |                                                    |
| Number of LEDs: 3                                         |                                                    |
| Color Temperature (°K): 2700                              |                                                    |
| Max. Delivered Lumen (lm): 825                            |                                                    |
| CRI: >90 CRI                                              |                                                    |
|                                                           |                                                    |

800mm 31 %16"

Zaneen Group Inc. © 2024, T 1800-388-3382, F 416-247-9319, www.zaneen.com

Available for International specifications by adding 'INT' at the end of the existing Model #. For assistance on 'custom' specifications, contact zteam@zaneen.com.