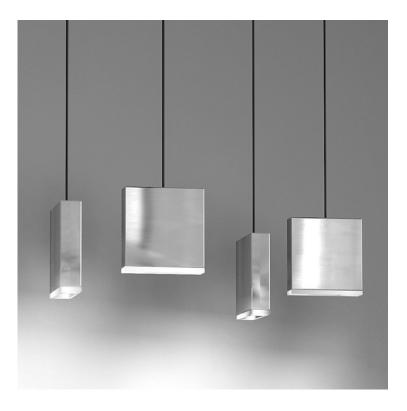

#### GENERAL

| GENERAL                                                                      |         |
|------------------------------------------------------------------------------|---------|
| Series: Match                                                                |         |
| Subseries: Match 4 Light                                                     |         |
| Brand: Quasar                                                                |         |
| Division: Design                                                             |         |
| Mounting Type: Suspension                                                    |         |
| Mounting Location: Ceiling                                                   |         |
| Subcategory: Pendant                                                         |         |
| PHYSICAL                                                                     |         |
| Shape: Rectangle                                                             |         |
| Length (mm): 800                                                             |         |
| Length (in): $31\frac{1}{2}$                                                 |         |
| Width (mm): 80                                                               |         |
| Width (in): 3 <sup>1</sup> / <sub>8</sub>                                    |         |
| Height (mm): 63                                                              |         |
| Height (in): 2 <sup>1</sup> / <sub>2</sub>                                   |         |
| Max. Overall Height (mm): 2063                                               |         |
| Max. Overall Height (in): 81 ¼                                               |         |
| Light Distribution: Downlight                                                |         |
| Weight (kg): 3                                                               |         |
| Weight (lbs): 6.61                                                           |         |
| Diffuser: Acrylic – See Finish Options                                       |         |
| Fixture Finish: RED / ORG / YEL / GRN / LBL / TRA                            |         |
| Fixture Material: Aluminum                                                   |         |
| Cable Details: 2000mm Cable                                                  |         |
| ELECTRICAL                                                                   |         |
| Lamp Type: LED                                                               |         |
| Input Wattage (W): 16                                                        |         |
| Total Output Wattage (W): 12.4                                               |         |
| Dimming: Phase Dimming (120Vac Only)                                         |         |
| Driver Included: Yes                                                         |         |
| Driver Location: Integrated                                                  |         |
| Driver Type: Constant Current - Universal                                    |         |
| Driver Class: Class 2                                                        |         |
| Input Voltage (V): 120 - 277                                                 |         |
| Constant Current (MA): 350                                                   |         |
| Upon Request: (Not included - see components) Integral: Phase dimming @120Va | ac only |
| LED                                                                          |         |
| Number of LEDs: 4                                                            |         |
| Color Temperature (°K): 2700                                                 |         |
| Max. Delivered Lumen (lm): 1100                                              |         |
| CRI: >90 CRI                                                                 |         |
|                                                                              |         |