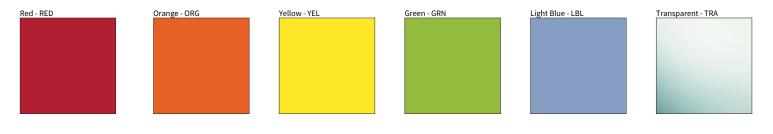

#### GENERAL

| GENERAL                                                                      |         |
|------------------------------------------------------------------------------|---------|
| Series: Match                                                                |         |
| Subseries: Match 4 Light                                                     |         |
| Brand: Quasar                                                                |         |
| Division: Design                                                             |         |
| Mounting Type: Suspension                                                    |         |
| Mounting Location: Ceiling                                                   |         |
| Subcategory: Pendant                                                         |         |
| PHYSICAL                                                                     |         |
| Shape: Rectangle                                                             |         |
| Length (mm): 800                                                             |         |
| Length (in): $31\frac{1}{2}$                                                 |         |
| Width (mm): 80                                                               |         |
| Width (in): 3 <sup>1</sup> / <sub>8</sub>                                    |         |
| Height (mm): 63                                                              |         |
| Height (in): 2 <sup>1</sup> / <sub>2</sub>                                   |         |
| Max. Overall Height (mm): 2063                                               |         |
| Max. Overall Height (in): 81 ¼                                               |         |
| Light Distribution: Downlight                                                |         |
| Weight (kg): 3                                                               |         |
| Weight (lbs): 6.61                                                           |         |
| Diffuser: Acrylic – See Finish Options                                       |         |
| Fixture Finish: RED / ORG / YEL / GRN / LBL / TRA                            |         |
| Fixture Material: Aluminum                                                   |         |
| Cable Details: 2000mm Cable                                                  |         |
| ELECTRICAL                                                                   |         |
| Lamp Type: LED                                                               |         |
| Input Wattage (W): 16                                                        |         |
| Total Output Wattage (W): 12.4                                               |         |
| Dimming: Phase Dimming (120Vac Only)                                         |         |
| Driver Included: Yes                                                         |         |
| Driver Location: Integrated                                                  |         |
| Driver Type: Constant Current - Universal                                    |         |
| Driver Class: Class 2                                                        |         |
| Input Voltage (V): 120 - 277                                                 |         |
| Constant Current (MA): 350                                                   |         |
| Upon Request: (Not included - see components) Integral: Phase dimming @120Va | ac only |
| LED                                                                          |         |
| Number of LEDs: 4                                                            |         |
| Color Temperature (°K): 2700                                                 |         |
| Max. Delivered Lumen (lm): 1100                                              |         |
| CRI: >90 CRI                                                                 |         |
|                                                                              |         |

#### **Fixture Finish**

Digital: Not all screens are calibrated the same, and therefore, colors will appear differently between screens.

Physical: When texture is involved, there will be variations in color, character and tone within a product series and between product families.