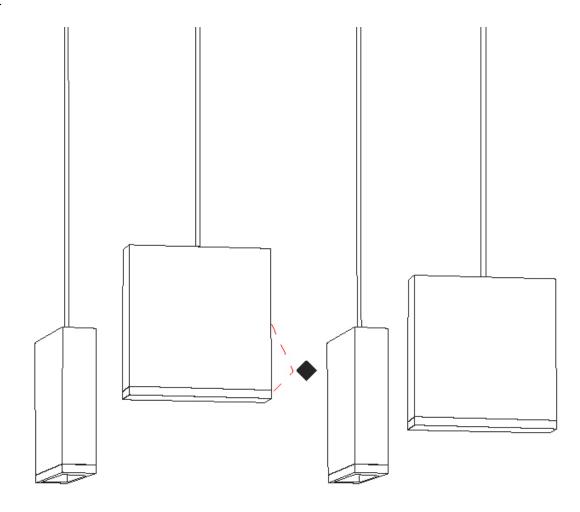

#### GENERAL

| GENERAL                                                                      |         |
|------------------------------------------------------------------------------|---------|
| Series: Match                                                                |         |
| Subseries: Match 4 Light                                                     |         |
| Brand: Quasar                                                                |         |
| Division: Design                                                             |         |
| Mounting Type: Suspension                                                    |         |
| Mounting Location: Ceiling                                                   |         |
| Subcategory: Pendant                                                         |         |
| PHYSICAL                                                                     |         |
| Shape: Rectangle                                                             |         |
| Length (mm): 800                                                             |         |
| Length (in): $31\frac{1}{2}$                                                 |         |
| Width (mm): 80                                                               |         |
| Width (in): 3 <sup>1</sup> / <sub>8</sub>                                    |         |
| Height (mm): 63                                                              |         |
| Height (in): 2 <sup>1</sup> / <sub>2</sub>                                   |         |
| Max. Overall Height (mm): 2063                                               |         |
| Max. Overall Height (in): 81 ¼                                               |         |
| Light Distribution: Downlight                                                |         |
| Weight (kg): 3                                                               |         |
| Weight (lbs): 6.61                                                           |         |
| Diffuser: Acrylic – See Finish Options                                       |         |
| Fixture Finish: RED / ORG / YEL / GRN / LBL / TRA                            |         |
| Fixture Material: Aluminum                                                   |         |
| Cable Details: 2000mm Cable                                                  |         |
| ELECTRICAL                                                                   |         |
| Lamp Type: LED                                                               |         |
| Input Wattage (W): 16                                                        |         |
| Total Output Wattage (W): 12.4                                               |         |
| Dimming: Phase Dimming (120Vac Only)                                         |         |
| Driver Included: Yes                                                         |         |
| Driver Location: Integrated                                                  |         |
| Driver Type: Constant Current - Universal                                    |         |
| Driver Class: Class 2                                                        |         |
| Input Voltage (V): 120 - 277                                                 |         |
| Constant Current (MA): 350                                                   |         |
| Upon Request: (Not included - see components) Integral: Phase dimming @120Va | ac only |
| LED                                                                          |         |
| Number of LEDs: 4                                                            |         |
| Color Temperature (°K): 2700                                                 |         |
| Max. Delivered Lumen (lm): 1100                                              |         |
| CRI: >90 CRI                                                                 |         |
|                                                                              |         |