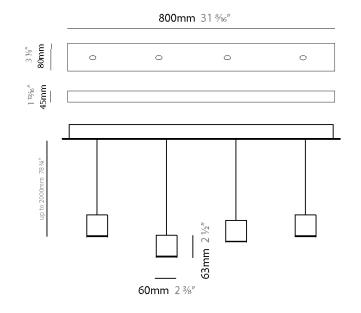

#### GENERAL

| GENERAL                                                                      |         |
|------------------------------------------------------------------------------|---------|
| Series: Match                                                                |         |
| Subseries: Match 4 Light                                                     |         |
| Brand: Quasar                                                                |         |
| Division: Design                                                             |         |
| Mounting Type: Suspension                                                    |         |
| Mounting Location: Ceiling                                                   |         |
| Subcategory: Pendant                                                         |         |
| PHYSICAL                                                                     |         |
| Shape: Rectangle                                                             |         |
| Length (mm): 800                                                             |         |
| Length (in): $31\frac{1}{2}$                                                 |         |
| Width (mm): 80                                                               |         |
| Width (in): 3 <sup>1</sup> / <sub>8</sub>                                    |         |
| Height (mm): 63                                                              |         |
| Height (in): 2 <sup>1</sup> / <sub>2</sub>                                   |         |
| Max. Overall Height (mm): 2063                                               |         |
| Max. Overall Height (in): 81 ¼                                               |         |
| Light Distribution: Downlight                                                |         |
| Weight (kg): 3                                                               |         |
| Weight (lbs): 6.61                                                           |         |
| Diffuser: Acrylic – See Finish Options                                       |         |
| Fixture Finish: RED / ORG / YEL / GRN / LBL / TRA                            |         |
| Fixture Material: Aluminum                                                   |         |
| Cable Details: 2000mm Cable                                                  |         |
| ELECTRICAL                                                                   |         |
| Lamp Type: LED                                                               |         |
| Input Wattage (W): 16                                                        |         |
| Total Output Wattage (W): 12.4                                               |         |
| Dimming: Phase Dimming (120Vac Only)                                         |         |
| Driver Included: Yes                                                         |         |
| Driver Location: Integrated                                                  |         |
| Driver Type: Constant Current - Universal                                    |         |
| Driver Class: Class 2                                                        |         |
| Input Voltage (V): 120 - 277                                                 |         |
| Constant Current (MA): 350                                                   |         |
| Upon Request: (Not included - see components) Integral: Phase dimming @120Va | ac only |
| LED                                                                          |         |
| Number of LEDs: 4                                                            |         |
| Color Temperature (°K): 2700                                                 |         |
| Max. Delivered Lumen (lm): 1100                                              |         |
| CRI: >90 CRI                                                                 |         |
|                                                                              |         |