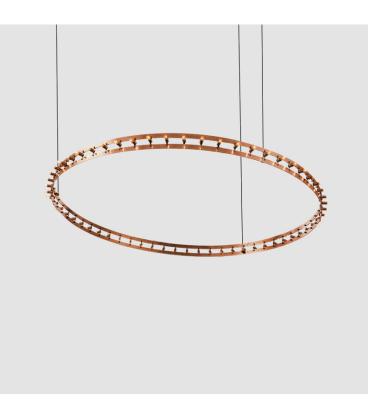

#### DESCRIPTION

Citadel Composition - Ring - Suspension - 1600mm / 63" - 100 x 0.33W Retrofit LED - 12V

Finish

1. To build a product code in our configurator select the specify button on the base model # product page

#### GENERAL

| Series: Citadel                                      |
|------------------------------------------------------|
| Subseries: Citadel Composition Modular System        |
| Brand: Quasar                                        |
| Division: Design                                     |
| Mounting Type: Suspension                            |
| Mounting Location: Ceiling                           |
| Subcategory: Modular                                 |
| PHYSICAL                                             |
| Shape: Round                                         |
| Diameter (mm): 1600                                  |
| Diameter (in): 63                                    |
| Height (mm): 50                                      |
| Height (in): 1 <sup>15</sup> / <sub>16</sub>         |
| Max. Overall Height (mm): 1550                       |
| Max. Overall Height (in): 61                         |
| Light Distribution: Omnidirectional                  |
| Weight (kg): 3                                       |
| Weight (lbs): 6.61                                   |
| Fixture Finish: NIC / BRA / BBR                      |
| Fixture Material: Metal                              |
| Cable Details: 1500mm Cable                          |
| ELECTRICAL                                           |
| Number of Lamps: 100                                 |
| Lamp Type: LED Retrofit                              |
| Bulb Included: Bulb Included                         |
| Total Output Wattage (W): 33                         |
| Max. Wattage Per Lamp (W): 0.33                      |
| Lamp Base: E10                                       |
| Dimming: 0-10V Dimming / Phase Dimming (120Vac Only) |
| Driver Included: No                                  |
| Driver Location: See canopy components               |
| Driver Type: Constant Voltage - Universal            |
| Driver Class: Class 1 and Class 2                    |
| Input Voltage (V): 120 - 277                         |
| Output Voltage (V): 12                               |
| Lamp Voltage (V): 12                                 |
| LED                                                  |