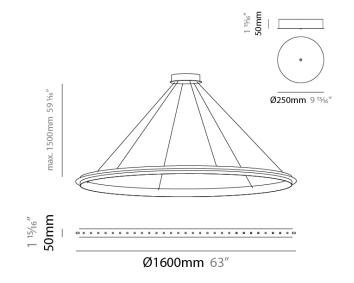

#### GENERAL

| Series: Citadel                                      |
|------------------------------------------------------|
| Subseries: Citadel Composition Modular System        |
| Brand: Quasar                                        |
| Division: Design                                     |
| Mounting Type: Suspension                            |
| Mounting Location: Ceiling                           |
| Subcategory: Modular                                 |
| PHYSICAL                                             |
| Shape: Round                                         |
| Diameter (mm): 1600                                  |
| Diameter (in): 63                                    |
| Height (mm): 50                                      |
| Height (in): 1 <sup>15</sup> / <sub>16</sub>         |
| Max. Overall Height (mm): 1550                       |
| Max. Overall Height (in): 61                         |
| Light Distribution: Omnidirectional                  |
| Weight (kg): 3                                       |
| Weight (lbs): 6.61                                   |
| Fixture Finish: NIC / BRA / BBR                      |
| Fixture Material: Metal                              |
| Cable Details: 1500mm Cable                          |
| ELECTRICAL                                           |
| Number of Lamps: 100                                 |
| Lamp Type: LED Retrofit                              |
| Bulb Included: Bulb Included                         |
| Total Output Wattage (W): 33                         |
| Max. Wattage Per Lamp (W): 0.33                      |
| Lamp Base: E10                                       |
| Dimming: 0-10V Dimming / Phase Dimming (120Vac Only) |
| Driver Included: No                                  |
| Driver Location: See canopy components               |
| Driver Type: Constant Voltage - Universal            |
| Driver Class: Class 1 and Class 2                    |
| Input Voltage (V): 120 - 277                         |
| Output Voltage (V): 12                               |
| Lamp Voltage (V): 12                                 |
| LED                                                  |