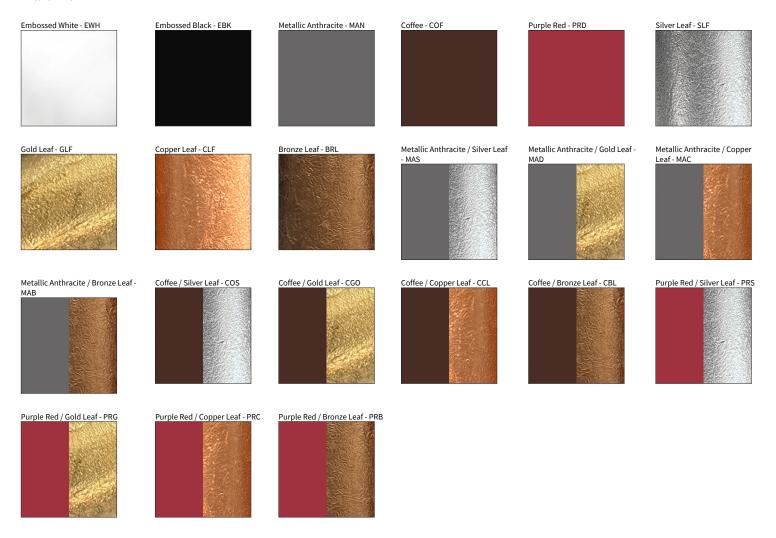

### GENERAL

| CENERAL                                                                                                                                                                                                |
|--------------------------------------------------------------------------------------------------------------------------------------------------------------------------------------------------------|
| Series: Non So!                                                                                                                                                                                        |
| Brand: Knikerboker                                                                                                                                                                                     |
| Division: Design                                                                                                                                                                                       |
| Mounting Type: Surface                                                                                                                                                                                 |
| Mounting Location: Ceiling                                                                                                                                                                             |
| Subcategory: Ambient                                                                                                                                                                                   |
| PHYSICAL                                                                                                                                                                                               |
| Shape: Rectangle                                                                                                                                                                                       |
| Length (mm): 600                                                                                                                                                                                       |
| Length (in): 23 $\frac{5}{8}$                                                                                                                                                                          |
| Height (mm): 700                                                                                                                                                                                       |
| Height (in): 27 <sup>9</sup> / <sub>16</sub>                                                                                                                                                           |
| Extension (mm): 240                                                                                                                                                                                    |
| Extension (in): 9 <sup>7</sup> / <sub>16</sub>                                                                                                                                                         |
| Light Distribution: Indirect                                                                                                                                                                           |
| Fixture Finish: EWH / EBK / MAN / COF / PRD/ SLF / GLF / CLF / BRL / EWS / EWG / EWC /<br>EWR / EBS / EBG / EBC / EBC / EBB / MAS / MAD / MAC / MAB / COS / CGO / CCL / CBL /<br>PRS / PRG / PRC / PRB |
| Fixture Material: Metal                                                                                                                                                                                |
| ELECTRICAL                                                                                                                                                                                             |
| Lamp Type: LED                                                                                                                                                                                         |
| Input Wattage (W): 21                                                                                                                                                                                  |
| Total Output Wattage (W): 20                                                                                                                                                                           |
| Dimming: Phase Dimming (120Vac Only)                                                                                                                                                                   |
| Driver Included: Yes                                                                                                                                                                                   |
| Driver Location: Integrated                                                                                                                                                                            |
| Driver Type: Constant Current - Universal                                                                                                                                                              |
| Driver Class: Class 2                                                                                                                                                                                  |
| Input Voltage (V): 120 - 277                                                                                                                                                                           |
| Constant Current (MA): 250                                                                                                                                                                             |
| Upon Request: 0-10Vdc dimming / Phase dimming @120Vac / Non-dimming 120/277Vac                                                                                                                         |
| LED                                                                                                                                                                                                    |
| Number of LEDs: 2                                                                                                                                                                                      |
| Color Temperature (°K): 3000                                                                                                                                                                           |
| Max. Delivered Lumen (lm): 2200                                                                                                                                                                        |
| CRI: >85 CRI                                                                                                                                                                                           |
| Lamp Life (hrs): 50000                                                                                                                                                                                 |

### **Fixture Finish**

Digital: Not all screens are calibrated the same, and therefore, colors will appear differently between screens.

Physical: When texture is involved, there will be variations in color, character and tone within a product series and between product families.