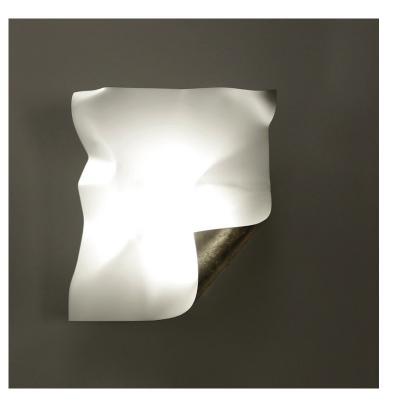

### GENERAL

| CENERAL                                                                                                                                                                                                |
|--------------------------------------------------------------------------------------------------------------------------------------------------------------------------------------------------------|
| Series: Non So!                                                                                                                                                                                        |
| Brand: Knikerboker                                                                                                                                                                                     |
| Division: Design                                                                                                                                                                                       |
| Mounting Type: Surface                                                                                                                                                                                 |
| Mounting Location: Ceiling                                                                                                                                                                             |
| Subcategory: Ambient                                                                                                                                                                                   |
| PHYSICAL                                                                                                                                                                                               |
| Shape: Rectangle                                                                                                                                                                                       |
| Length (mm): 600                                                                                                                                                                                       |
| Length (in): 23 $\frac{5}{8}$                                                                                                                                                                          |
| Height (mm): 700                                                                                                                                                                                       |
| Height (in): 27 <sup>9</sup> / <sub>16</sub>                                                                                                                                                           |
| Extension (mm): 240                                                                                                                                                                                    |
| Extension (in): 9 <sup>7</sup> / <sub>16</sub>                                                                                                                                                         |
| Light Distribution: Indirect                                                                                                                                                                           |
| Fixture Finish: EWH / EBK / MAN / COF / PRD/ SLF / GLF / CLF / BRL / EWS / EWG / EWC /<br>EWR / EBS / EBG / EBC / EBC / EBB / MAS / MAD / MAC / MAB / COS / CGO / CCL / CBL /<br>PRS / PRG / PRC / PRB |
| Fixture Material: Metal                                                                                                                                                                                |
| ELECTRICAL                                                                                                                                                                                             |
| Lamp Type: LED                                                                                                                                                                                         |
| Input Wattage (W): 21                                                                                                                                                                                  |
| Total Output Wattage (W): 20                                                                                                                                                                           |
| Dimming: Phase Dimming (120Vac Only)                                                                                                                                                                   |
| Driver Included: Yes                                                                                                                                                                                   |
| Driver Location: Integrated                                                                                                                                                                            |
| Driver Type: Constant Current - Universal                                                                                                                                                              |
| Driver Class: Class 2                                                                                                                                                                                  |
| Input Voltage (V): 120 - 277                                                                                                                                                                           |
| Constant Current (MA): 250                                                                                                                                                                             |
| Upon Request: 0-10Vdc dimming / Phase dimming @120Vac / Non-dimming 120/277Vac                                                                                                                         |
| LED                                                                                                                                                                                                    |
| Number of LEDs: 2                                                                                                                                                                                      |
| Color Temperature (°K): 3000                                                                                                                                                                           |
| Max. Delivered Lumen (lm): 2200                                                                                                                                                                        |
| CRI: >85 CRI                                                                                                                                                                                           |
| Lamp Life (hrs): 50000                                                                                                                                                                                 |