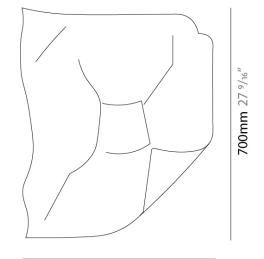

### GENERAL

| CENERAL                                                                                                                                                                                                |
|--------------------------------------------------------------------------------------------------------------------------------------------------------------------------------------------------------|
| Series: Non So!                                                                                                                                                                                        |
| Brand: Knikerboker                                                                                                                                                                                     |
| Division: Design                                                                                                                                                                                       |
| Mounting Type: Surface                                                                                                                                                                                 |
| Mounting Location: Ceiling                                                                                                                                                                             |
| Subcategory: Ambient                                                                                                                                                                                   |
| PHYSICAL                                                                                                                                                                                               |
| Shape: Rectangle                                                                                                                                                                                       |
| Length (mm): 600                                                                                                                                                                                       |
| Length (in): 23 $\frac{5}{8}$                                                                                                                                                                          |
| Height (mm): 700                                                                                                                                                                                       |
| Height (in): 27 <sup>9</sup> / <sub>16</sub>                                                                                                                                                           |
| Extension (mm): 240                                                                                                                                                                                    |
| Extension (in): 9 <sup>7</sup> / <sub>16</sub>                                                                                                                                                         |
| Light Distribution: Indirect                                                                                                                                                                           |
| Fixture Finish: EWH / EBK / MAN / COF / PRD/ SLF / GLF / CLF / BRL / EWS / EWG / EWC /<br>EWR / EBS / EBG / EBC / EBC / EBB / MAS / MAD / MAC / MAB / COS / CGO / CCL / CBL /<br>PRS / PRG / PRC / PRB |
| Fixture Material: Metal                                                                                                                                                                                |
| ELECTRICAL                                                                                                                                                                                             |
| Lamp Type: LED                                                                                                                                                                                         |
| Input Wattage (W): 21                                                                                                                                                                                  |
| Total Output Wattage (W): 20                                                                                                                                                                           |
| Dimming: Phase Dimming (120Vac Only)                                                                                                                                                                   |
| Driver Included: Yes                                                                                                                                                                                   |
| Driver Location: Integrated                                                                                                                                                                            |
| Driver Type: Constant Current - Universal                                                                                                                                                              |
| Driver Class: Class 2                                                                                                                                                                                  |
| Input Voltage (V): 120 - 277                                                                                                                                                                           |
| Constant Current (MA): 250                                                                                                                                                                             |
| Upon Request: 0-10Vdc dimming / Phase dimming @120Vac / Non-dimming 120/277Vac                                                                                                                         |
| LED                                                                                                                                                                                                    |
| Number of LEDs: 2                                                                                                                                                                                      |
| Color Temperature (°K): 3000                                                                                                                                                                           |
| Max. Delivered Lumen (lm): 2200                                                                                                                                                                        |
| CRI: >85 CRI                                                                                                                                                                                           |
| Lamp Life (hrs): 50000                                                                                                                                                                                 |