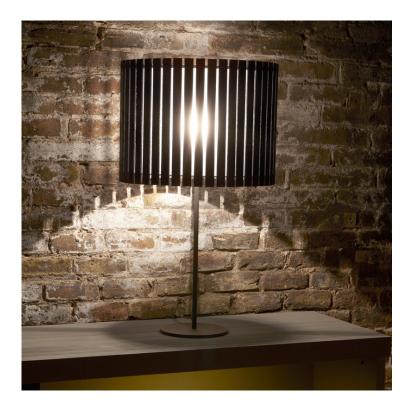

## LUZ OCULTA WOOD PORTABLE

\_

### GENERAL

| GENERAL                                     |
|---------------------------------------------|
| Series: Luz Oculta                          |
| Subseries: Luz Oculta Wood                  |
| Brand: Fambuena                             |
| Division: Design                            |
| Mounting Type: Portable                     |
| Mounting Location: Table                    |
| Subcategory: Table                          |
| PHYSICAL                                    |
| Shape: Cylinder                             |
| Diameter (mm): 360                          |
| Diameter (in): $14\frac{3}{16}$             |
| Height (mm): 600                            |
| Height (in): 23 <sup>5</sup> / <sub>8</sub> |
| Light Distribution: Direct / Indirect       |
| Fixture Finish: DOW / NAT                   |
| Holder Finish: BRA / BRZ                    |
| Fixture Material: Metal / Wood              |
| Upon Request: Bolt Down                     |
| ELECTRICAL                                  |
| Number of Lamps: 1                          |
| Lamp Type: LED Retrofit                     |
| Lamp Shape: A19                             |
| Bulb Included: Bulb Not Included            |
| Max. Wattage Per Lamp (W): 7                |
| Lamp Base: E26                              |
| Input Voltage (V): 120                      |
| Upon Request: 277Vac / GU24                 |
| RATINGS AND CERTIFICATIONS                  |
|                                             |