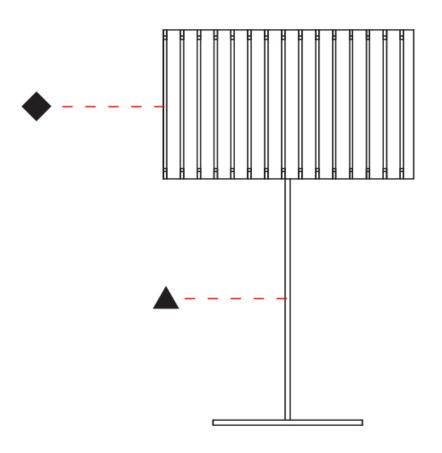

|  |

| PROJECT   |  |
|-----------|--|
| ТҮРЕ      |  |
| SPECIFIER |  |
| QUANTITY  |  |
| DATE      |  |





Ø360mm 14 3/16"

Ø250mm 9<sup>13</sup>/16"

Zaneen Group Inc. © 2024, T 1800-388-3382, F 416-247-9319, www.zaneen.com

Available for International specifications by adding 'INT' at the end of the existing Model #. For assistance on 'custom' specifications, contact zteam@zaneen.com.

In a constant effort to supply the best product, we reserve the right to change specifications or materials without notice. The most recent specification sheets are found at zaneen.com

# **ZANEEN**.

LUZ OCULTA WOOD PORTABLE

D54036-

| PROJECT   |  |  |  |
|-----------|--|--|--|
| ТҮРЕ      |  |  |  |
| SPECIFIER |  |  |  |
| QUANTITY  |  |  |  |
| DATE      |  |  |  |



Zaneen Group Inc. © 2024, T 1800-388-3382, F 416-247-9319, www.zaneen.com

Available for International specifications by adding 'INT' at the end of the existing Model #. For assistance on 'custom' specifications, contact zteam@zaneen.com.

# **ZANEEN**.

# LUZ OCULTA WOOD PORTABLE

| PROJECT   |  |  |  |
|-----------|--|--|--|
| ТҮРЕ      |  |  |  |
| SPECIFIER |  |  |  |
| QUANTITY  |  |  |  |
| DATE      |  |  |  |
|           |  |  |  |

### **Fixture Finish**



# Natural Wood - NAT

### Holder Finish







Digital: Not all screens are calibrated the same, and therefore, colors will appear differently between screens. Physical: When texture is involved, there will be variations in color, character and tone within a product series and between product families.

Zaneen Group Inc. © 20