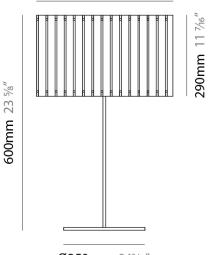

### GENERAL

| GENERAL                                     |
|---------------------------------------------|
| Series: Luz Oculta                          |
| Subseries: Luz Oculta Wood                  |
| Brand: Fambuena                             |
| Division: Design                            |
| Mounting Type: Portable                     |
| Mounting Location: Table                    |
| Subcategory: Table                          |
| PHYSICAL                                    |
| Shape: Cylinder                             |
| Diameter (mm): 360                          |
| Diameter (in): $14\frac{3}{16}$             |
| Height (mm): 600                            |
| Height (in): 23 <sup>5</sup> / <sub>8</sub> |
| Light Distribution: Direct / Indirect       |
| Fixture Finish: DOW / NAT                   |
| Holder Finish: BRA / BRZ                    |
| Fixture Material: Metal / Wood              |
| Upon Request: Bolt Down                     |
| ELECTRICAL                                  |
| Number of Lamps: 1                          |
| Lamp Type: LED Retrofit                     |
| Lamp Shape: A19                             |
| Bulb Included: Bulb Not Included            |
| Max. Wattage Per Lamp (W): 7                |
| Lamp Base: E26                              |
| Input Voltage (V): 120                      |
| Upon Request: 277Vac / GU24                 |
| RATINGS AND CERTIFICATIONS                  |
|                                             |

Ø360mm 14 3/16"

Ø250mm 9<sup>13</sup>/16"

Zaneen Group Inc. © 2024, T 1800-388-3382, F 416-247-9319, www.zaneen.com

Available for International specifications by adding 'INT' at the end of the existing Model #. For assistance on 'custom' specifications, contact zteam@zaneen.com.