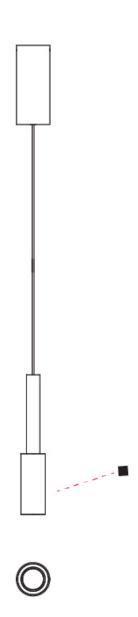

| PHYSICAL                                             |
|------------------------------------------------------|
| Shape: Cylinder                                      |
| Diameter (mm): 40                                    |
| Diameter (in): 1 $\frac{4}{7}$                       |
| Height (mm): 230                                     |
| Height (in): 9 ½                                     |
| Max. Overall Height (mm): 3130                       |
| Max. Overall Height (in): 123 $\frac{1}{4}$          |
| Light Distribution: Adjustable / Direct              |
| Weight (kg): 0.51                                    |
| Diffuser: Polycarbonate Diffuser With Opaline Finish |
| Fixture Finish: WHI / CHA / MBK / BRZ / TIM          |