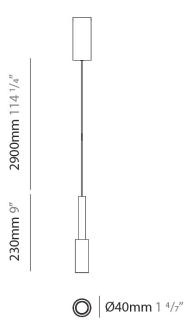

| PHYSICAL                                             |
|------------------------------------------------------|
| Shape: Cylinder                                      |
| Diameter (mm): 40                                    |
| Diameter (in): 1 $\frac{4}{7}$                       |
| Height (mm): 230                                     |
| Height (in): 9 ½                                     |
| Max. Overall Height (mm): 3130                       |
| Max. Overall Height (in): 123 $\frac{1}{4}$          |
| Light Distribution: Adjustable / Direct              |
| Weight (kg): 0.51                                    |
| Diffuser: Polycarbonate Diffuser With Opaline Finish |
| Fixture Finish: WHI / CHA / MBK / BRZ / TIM          |