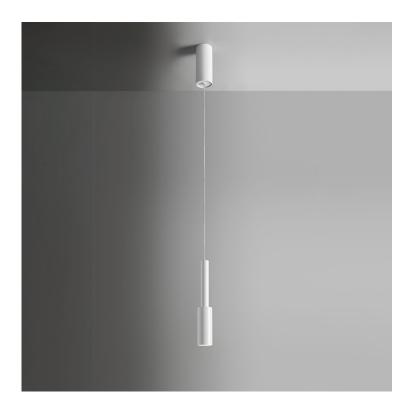

# **TUBINO SUSPENSION**

#### GENERAL

| V                          |  |
|----------------------------|--|
| Series: Tubino             |  |
| Brand: Panzeri             |  |
| Division: Design           |  |
| Mounting Type: Suspension  |  |
| Mounting Location: Ceiling |  |
| Subcategory: Spots         |  |

| PHYSICAL                                             |
|------------------------------------------------------|
| Shape: Cylinder                                      |
| Diameter (mm): 40                                    |
| Diameter (in): 1 $\frac{4}{7}$                       |
| Height (mm): 230                                     |
| Height (in): 9 ½                                     |
| Max. Overall Height (mm): 3130                       |
| Max. Overall Height (in): 123 $\frac{1}{4}$          |
| Light Distribution: Adjustable / Direct              |
| Weight (kg): 0.51                                    |
| Diffuser: Polycarbonate Diffuser With Opaline Finish |
| Fixture Finish: WHI / CHA / MBK / BRZ / TIM          |