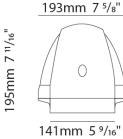

| Mounting Location: Wall                   |
|-------------------------------------------|
| Subcategory: Wall Effect                  |
| PHYSICAL                                  |
| Shape: Abstract                           |
| Length (mm): 380                          |
| Length (in): 14 15/16                     |
| Width (mm): 193                           |
| Width (in): 7 <sup>5</sup> / <sub>8</sub> |
| Extension (mm): 195                       |
| Extension (in): 7 11/16                   |
| Light Distribution: Direct                |
| Weight (kg): 6                            |
| Weight (lbs): 13.2                        |
| Diffuser: Frosted tempered glass          |
| Gasket: Silicon rubber                    |
| Fixture Finish: WHI / BLK / GRY           |
| Fixture Material: Aluminum Die Cast       |