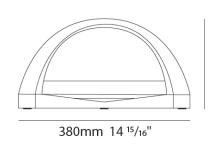

| Mounting Location: Wall                   |
|-------------------------------------------|
| Subcategory: Wall Effect                  |
| PHYSICAL                                  |
| Shape: Abstract                           |
| Length (mm): 380                          |
| Length (in): 14 15/16                     |
| Width (mm): 193                           |
| Width (in): 7 <sup>5</sup> / <sub>8</sub> |
| Extension (mm): 195                       |
| Extension (in): 7 11/16                   |
| Light Distribution: Direct                |
| Weight (kg): 6                            |
| Weight (lbs): 13.2                        |
| Diffuser: Frosted tempered glass          |
| Gasket: Silicon rubber                    |
| Fixture Finish: WHI / BLK / GRY           |
| Fixture Material: Aluminum Die Cast       |