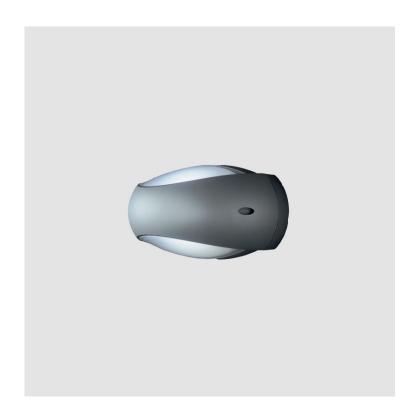

## **MISTRAL SURFACE**

#### GENERAL

| eries: Mistral           |
|--------------------------|
| Brand: Side              |
| Division: Exterior       |
| Mounting Type: Surface   |
| Mounting Location: Wall  |
| iubcategory: Wall Effect |

| Mounting Location: Wall                   |
|-------------------------------------------|
| Subcategory: Wall Effect                  |
| PHYSICAL                                  |
| Shape: Abstract                           |
| Length (mm): 380                          |
| Length (in): 14 15/16                     |
| Width (mm): 193                           |
| Width (in): 7 <sup>5</sup> / <sub>8</sub> |
| Extension (mm): 195                       |
| Extension (in): 7 11/16                   |
| Light Distribution: Direct                |
| Weight (kg): 6                            |
| Weight (lbs): 13.2                        |
| Diffuser: Frosted tempered glass          |
| Gasket: Silicon rubber                    |
| Fixture Finish: WHI / BLK / GRY           |
| Fixture Material: Aluminum Die Cast       |