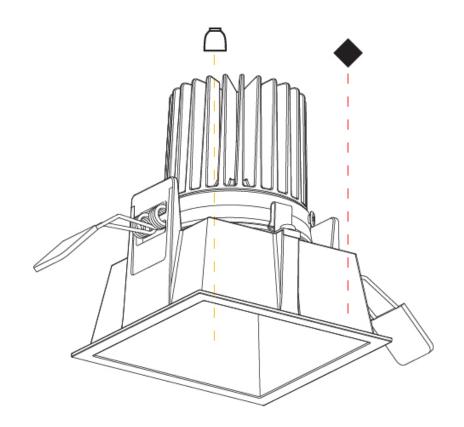

#### GENERAL

| Series: 4Di                                                                                                                                                                 |       |
|-----------------------------------------------------------------------------------------------------------------------------------------------------------------------------|-------|
| Brand: Prolicht                                                                                                                                                             |       |
| Division: Architectural                                                                                                                                                     |       |
| Mounting Type: Recessed                                                                                                                                                     |       |
| Mounting Location: Ceiling                                                                                                                                                  |       |
| Subcategory: Downlight                                                                                                                                                      |       |
| PHYSICAL                                                                                                                                                                    |       |
| Shape: Square                                                                                                                                                               |       |
| Length (mm): 92                                                                                                                                                             |       |
| Length (in): 3 <sup>5</sup> ⁄ <sub>8</sub>                                                                                                                                  |       |
| Width (mm): 92                                                                                                                                                              |       |
| Width (in): 3 <sup>5</sup> ⁄ <sub>8</sub>                                                                                                                                   |       |
| Height (mm): 108                                                                                                                                                            |       |
| Depth (mm): 108                                                                                                                                                             |       |
| Height (in): $4\frac{1}{4}$                                                                                                                                                 |       |
| Depth (in): 4 $\frac{1}{4}$                                                                                                                                                 |       |
| Min. Recessing Depth (mm): 180                                                                                                                                              |       |
| Min. Recessing Depth (in): 7 <sup>1</sup> / <sub>16</sub>                                                                                                                   |       |
| Light Distribution: Downlight                                                                                                                                               |       |
| Fixture Finish: SSR / BKV / CWI / CRY / HAB / UFT / ITA / RUA / FTG<br>LOD / PUS / FRO / FUP / KIA / POP / BLS / SPG / MEY / GOH / GUM<br>COM / ABZ / JAG / OBR / MOS / ROR | · · · |
| Fixture Material: Aluminum Lampshade                                                                                                                                        |       |
| Cut-out Measurements: 85mm / 3 3/8" x 85mm / 3 3/8"                                                                                                                         |       |
| ELECTRICAL                                                                                                                                                                  |       |
| Lamp Type: LED (Zhaga Standard)                                                                                                                                             |       |
| Input Wattage (W): 13.8                                                                                                                                                     |       |
| Total Output Wattage (W): 13                                                                                                                                                |       |
| Dimming: Tri-Mode (Non-Dimming and Phase Dimming (120Vac o<br>and 0-10V Dimming)                                                                                            | only) |
| Driver Included: No                                                                                                                                                         |       |
| Driver Location: Recessed Housing                                                                                                                                           |       |
| Driver Type: Constant Current - Universal                                                                                                                                   |       |

#### GENERAL

| CENERAL CONTRACTOR OF |  |
|-------------------------------------------------------------------------------------------------------------------------------------------------------------------------------------------------------------------------------------------------------------------------------------------------------------------------------------------------------------------------------------------------------------------------------------------------------------------------------------------------------------------------------------------------------------------------------------------------------------------------------------------------------------------------------------------------------------------------------------------------------------------------------------------------------------------------------------------------------------------------------------------------------------------------------------------------------------------------------------------------|--|
| Series: 4Di                                                                                                                                                                                                                                                                                                                                                                                                                                                                                                                                                                                                                                                                                                                                                                                                                                                                                                                                                                                     |  |
| Brand: Prolicht                                                                                                                                                                                                                                                                                                                                                                                                                                                                                                                                                                                                                                                                                                                                                                                                                                                                                                                                                                                 |  |
| Division: Architectural                                                                                                                                                                                                                                                                                                                                                                                                                                                                                                                                                                                                                                                                                                                                                                                                                                                                                                                                                                         |  |
| Mounting Type: Recessed                                                                                                                                                                                                                                                                                                                                                                                                                                                                                                                                                                                                                                                                                                                                                                                                                                                                                                                                                                         |  |
| Mounting Location: Ceiling                                                                                                                                                                                                                                                                                                                                                                                                                                                                                                                                                                                                                                                                                                                                                                                                                                                                                                                                                                      |  |
| PHYSICAL                                                                                                                                                                                                                                                                                                                                                                                                                                                                                                                                                                                                                                                                                                                                                                                                                                                                                                                                                                                        |  |
| Shape: Square                                                                                                                                                                                                                                                                                                                                                                                                                                                                                                                                                                                                                                                                                                                                                                                                                                                                                                                                                                                   |  |
| Length (mm): 92                                                                                                                                                                                                                                                                                                                                                                                                                                                                                                                                                                                                                                                                                                                                                                                                                                                                                                                                                                                 |  |
| Length (in): 3 ⅔                                                                                                                                                                                                                                                                                                                                                                                                                                                                                                                                                                                                                                                                                                                                                                                                                                                                                                                                                                                |  |
| Width (mm): 92                                                                                                                                                                                                                                                                                                                                                                                                                                                                                                                                                                                                                                                                                                                                                                                                                                                                                                                                                                                  |  |
| Width (in): 3 ½                                                                                                                                                                                                                                                                                                                                                                                                                                                                                                                                                                                                                                                                                                                                                                                                                                                                                                                                                                                 |  |
| Height (mm): 108                                                                                                                                                                                                                                                                                                                                                                                                                                                                                                                                                                                                                                                                                                                                                                                                                                                                                                                                                                                |  |
| Height (in): $4\frac{1}{4}$                                                                                                                                                                                                                                                                                                                                                                                                                                                                                                                                                                                                                                                                                                                                                                                                                                                                                                                                                                     |  |
| Min. Recessing Depth (mm): 120                                                                                                                                                                                                                                                                                                                                                                                                                                                                                                                                                                                                                                                                                                                                                                                                                                                                                                                                                                  |  |
| Min. Recessing Depth (in): 4 <sup>3</sup> / <sub>4</sub>                                                                                                                                                                                                                                                                                                                                                                                                                                                                                                                                                                                                                                                                                                                                                                                                                                                                                                                                        |  |
| Light Distribution: Downlight                                                                                                                                                                                                                                                                                                                                                                                                                                                                                                                                                                                                                                                                                                                                                                                                                                                                                                                                                                   |  |
| Fixture Finish: SSR / BKV / CWI / CRY / HAB / UFT / ITA / RUA / FTG /<br>LOD / PUS / FRO / FUP / KIA / POP / BLS / SPG / MEY / GOH / GUM /<br>COM / ABZ / JAG / OBR / MOS / ROR                                                                                                                                                                                                                                                                                                                                                                                                                                                                                                                                                                                                                                                                                                                                                                                                                 |  |
| Fixture Material: Aluminum                                                                                                                                                                                                                                                                                                                                                                                                                                                                                                                                                                                                                                                                                                                                                                                                                                                                                                                                                                      |  |
| Cut-out Measurements: 85mm / 3 3/8" x 85mm / 3 3/8"                                                                                                                                                                                                                                                                                                                                                                                                                                                                                                                                                                                                                                                                                                                                                                                                                                                                                                                                             |  |
| ELECTRICAL                                                                                                                                                                                                                                                                                                                                                                                                                                                                                                                                                                                                                                                                                                                                                                                                                                                                                                                                                                                      |  |
| Lamp Type: LED (Zhaga Standard)                                                                                                                                                                                                                                                                                                                                                                                                                                                                                                                                                                                                                                                                                                                                                                                                                                                                                                                                                                 |  |
| Total Output Wattage (W): 15                                                                                                                                                                                                                                                                                                                                                                                                                                                                                                                                                                                                                                                                                                                                                                                                                                                                                                                                                                    |  |
| Dimming: Dali Dimming                                                                                                                                                                                                                                                                                                                                                                                                                                                                                                                                                                                                                                                                                                                                                                                                                                                                                                                                                                           |  |
| Driver Included: No                                                                                                                                                                                                                                                                                                                                                                                                                                                                                                                                                                                                                                                                                                                                                                                                                                                                                                                                                                             |  |
| Driver Location: Recessed Housing                                                                                                                                                                                                                                                                                                                                                                                                                                                                                                                                                                                                                                                                                                                                                                                                                                                                                                                                                               |  |
| Driver Type: Constant Current - 120Vac                                                                                                                                                                                                                                                                                                                                                                                                                                                                                                                                                                                                                                                                                                                                                                                                                                                                                                                                                          |  |
| Housing: See components                                                                                                                                                                                                                                                                                                                                                                                                                                                                                                                                                                                                                                                                                                                                                                                                                                                                                                                                                                         |  |
| Input Voltage (V): 120                                                                                                                                                                                                                                                                                                                                                                                                                                                                                                                                                                                                                                                                                                                                                                                                                                                                                                                                                                          |  |
| input voltage (v). 120                                                                                                                                                                                                                                                                                                                                                                                                                                                                                                                                                                                                                                                                                                                                                                                                                                                                                                                                                                          |  |