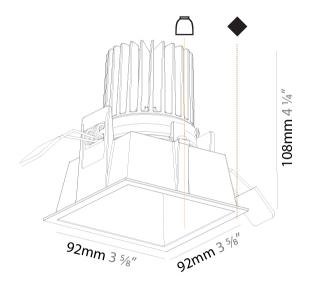

#### GENERAL

| Series: 4Di                                                                                                                                                                 |       |
|-----------------------------------------------------------------------------------------------------------------------------------------------------------------------------|-------|
| Brand: Prolicht                                                                                                                                                             |       |
| Division: Architectural                                                                                                                                                     |       |
| Mounting Type: Recessed                                                                                                                                                     |       |
| Mounting Location: Ceiling                                                                                                                                                  |       |
| Subcategory: Downlight                                                                                                                                                      |       |
| PHYSICAL                                                                                                                                                                    |       |
| Shape: Square                                                                                                                                                               |       |
| Length (mm): 92                                                                                                                                                             |       |
| Length (in): 3 <sup>5</sup> ⁄ <sub>8</sub>                                                                                                                                  |       |
| Width (mm): 92                                                                                                                                                              |       |
| Width (in): 3 <sup>5</sup> ⁄ <sub>8</sub>                                                                                                                                   |       |
| Height (mm): 108                                                                                                                                                            |       |
| Depth (mm): 108                                                                                                                                                             |       |
| Height (in): $4\frac{1}{4}$                                                                                                                                                 |       |
| Depth (in): 4 $\frac{1}{4}$                                                                                                                                                 |       |
| Min. Recessing Depth (mm): 180                                                                                                                                              |       |
| Min. Recessing Depth (in): 7 <sup>1</sup> / <sub>16</sub>                                                                                                                   |       |
| Light Distribution: Downlight                                                                                                                                               |       |
| Fixture Finish: SSR / BKV / CWI / CRY / HAB / UFT / ITA / RUA / FTG<br>LOD / PUS / FRO / FUP / KIA / POP / BLS / SPG / MEY / GOH / GUM<br>COM / ABZ / JAG / OBR / MOS / ROR | · · · |
| Fixture Material: Aluminum Lampshade                                                                                                                                        |       |
| Cut-out Measurements: 85mm / 3 3/8" x 85mm / 3 3/8"                                                                                                                         |       |
| ELECTRICAL                                                                                                                                                                  |       |
| Lamp Type: LED (Zhaga Standard)                                                                                                                                             |       |
| Input Wattage (W): 13.8                                                                                                                                                     |       |
| Total Output Wattage (W): 13                                                                                                                                                |       |
| Dimming: Tri-Mode (Non-Dimming and Phase Dimming (120Vac o<br>and 0-10V Dimming)                                                                                            | only) |
| Driver Included: No                                                                                                                                                         |       |
| Driver Location: Recessed Housing                                                                                                                                           |       |
| Driver Type: Constant Current - Universal                                                                                                                                   |       |