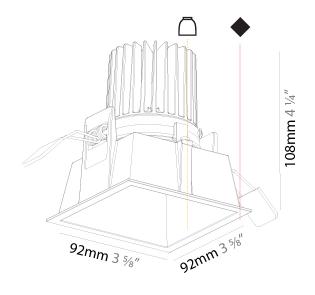

#### GENERAL

| Series: 4Di                                                                                                                                                                 |       |
|-----------------------------------------------------------------------------------------------------------------------------------------------------------------------------|-------|
| Brand: Prolicht                                                                                                                                                             |       |
| Division: Architectural                                                                                                                                                     |       |
| Mounting Type: Recessed                                                                                                                                                     |       |
| Mounting Location: Ceiling                                                                                                                                                  |       |
| Subcategory: Downlight                                                                                                                                                      |       |
| PHYSICAL                                                                                                                                                                    |       |
| Shape: Square                                                                                                                                                               |       |
| Length (mm): 92                                                                                                                                                             |       |
| Length (in): 3 <sup>5</sup> ⁄ <sub>8</sub>                                                                                                                                  |       |
| Width (mm): 92                                                                                                                                                              |       |
| Width (in): 3 <sup>5</sup> ⁄ <sub>8</sub>                                                                                                                                   |       |
| Height (mm): 108                                                                                                                                                            |       |
| Depth (mm): 108                                                                                                                                                             |       |
| Height (in): $4\frac{1}{4}$                                                                                                                                                 |       |
| Depth (in): 4 $\frac{1}{4}$                                                                                                                                                 |       |
| Min. Recessing Depth (mm): 180                                                                                                                                              |       |
| Min. Recessing Depth (in): 7 <sup>1</sup> / <sub>16</sub>                                                                                                                   |       |
| Light Distribution: Downlight                                                                                                                                               |       |
| Fixture Finish: SSR / BKV / CWI / CRY / HAB / UFT / ITA / RUA / FTG<br>LOD / PUS / FRO / FUP / KIA / POP / BLS / SPG / MEY / GOH / GUM<br>COM / ABZ / JAG / OBR / MOS / ROR | · · · |
| Fixture Material: Aluminum Lampshade                                                                                                                                        |       |
| Cut-out Measurements: 85mm / 3 3/8" x 85mm / 3 3/8"                                                                                                                         |       |
| ELECTRICAL                                                                                                                                                                  |       |
| Lamp Type: LED (Zhaga Standard)                                                                                                                                             |       |
| Input Wattage (W): 13.8                                                                                                                                                     |       |
| Total Output Wattage (W): 13                                                                                                                                                |       |
| Dimming: Tri-Mode (Non-Dimming and Phase Dimming (120Vac o<br>and 0-10V Dimming)                                                                                            | only) |
| Driver Included: No                                                                                                                                                         |       |
| Driver Location: Recessed Housing                                                                                                                                           |       |
| Driver Type: Constant Current - Universal                                                                                                                                   |       |

#### GENERAL

| CENERAL CONTRACTOR OF |  |
|-------------------------------------------------------------------------------------------------------------------------------------------------------------------------------------------------------------------------------------------------------------------------------------------------------------------------------------------------------------------------------------------------------------------------------------------------------------------------------------------------------------------------------------------------------------------------------------------------------------------------------------------------------------------------------------------------------------------------------------------------------------------------------------------------------------------------------------------------------------------------------------------------------------------------------------------------------------------------------------------------|--|
| Series: 4Di                                                                                                                                                                                                                                                                                                                                                                                                                                                                                                                                                                                                                                                                                                                                                                                                                                                                                                                                                                                     |  |
| Brand: Prolicht                                                                                                                                                                                                                                                                                                                                                                                                                                                                                                                                                                                                                                                                                                                                                                                                                                                                                                                                                                                 |  |
| Division: Architectural                                                                                                                                                                                                                                                                                                                                                                                                                                                                                                                                                                                                                                                                                                                                                                                                                                                                                                                                                                         |  |
| Mounting Type: Recessed                                                                                                                                                                                                                                                                                                                                                                                                                                                                                                                                                                                                                                                                                                                                                                                                                                                                                                                                                                         |  |
| Mounting Location: Ceiling                                                                                                                                                                                                                                                                                                                                                                                                                                                                                                                                                                                                                                                                                                                                                                                                                                                                                                                                                                      |  |
| PHYSICAL                                                                                                                                                                                                                                                                                                                                                                                                                                                                                                                                                                                                                                                                                                                                                                                                                                                                                                                                                                                        |  |
| Shape: Square                                                                                                                                                                                                                                                                                                                                                                                                                                                                                                                                                                                                                                                                                                                                                                                                                                                                                                                                                                                   |  |
| Length (mm): 92                                                                                                                                                                                                                                                                                                                                                                                                                                                                                                                                                                                                                                                                                                                                                                                                                                                                                                                                                                                 |  |
| Length (in): 3 ⅔                                                                                                                                                                                                                                                                                                                                                                                                                                                                                                                                                                                                                                                                                                                                                                                                                                                                                                                                                                                |  |
| Width (mm): 92                                                                                                                                                                                                                                                                                                                                                                                                                                                                                                                                                                                                                                                                                                                                                                                                                                                                                                                                                                                  |  |
| Width (in): 3 ½                                                                                                                                                                                                                                                                                                                                                                                                                                                                                                                                                                                                                                                                                                                                                                                                                                                                                                                                                                                 |  |
| Height (mm): 108                                                                                                                                                                                                                                                                                                                                                                                                                                                                                                                                                                                                                                                                                                                                                                                                                                                                                                                                                                                |  |
| Height (in): $4\frac{1}{4}$                                                                                                                                                                                                                                                                                                                                                                                                                                                                                                                                                                                                                                                                                                                                                                                                                                                                                                                                                                     |  |
| Min. Recessing Depth (mm): 120                                                                                                                                                                                                                                                                                                                                                                                                                                                                                                                                                                                                                                                                                                                                                                                                                                                                                                                                                                  |  |
| Min. Recessing Depth (in): 4 <sup>3</sup> / <sub>4</sub>                                                                                                                                                                                                                                                                                                                                                                                                                                                                                                                                                                                                                                                                                                                                                                                                                                                                                                                                        |  |
| Light Distribution: Downlight                                                                                                                                                                                                                                                                                                                                                                                                                                                                                                                                                                                                                                                                                                                                                                                                                                                                                                                                                                   |  |
| Fixture Finish: SSR / BKV / CWI / CRY / HAB / UFT / ITA / RUA / FTG /<br>LOD / PUS / FRO / FUP / KIA / POP / BLS / SPG / MEY / GOH / GUM /<br>COM / ABZ / JAG / OBR / MOS / ROR                                                                                                                                                                                                                                                                                                                                                                                                                                                                                                                                                                                                                                                                                                                                                                                                                 |  |
| Fixture Material: Aluminum                                                                                                                                                                                                                                                                                                                                                                                                                                                                                                                                                                                                                                                                                                                                                                                                                                                                                                                                                                      |  |
| Cut-out Measurements: 85mm / 3 3/8" x 85mm / 3 3/8"                                                                                                                                                                                                                                                                                                                                                                                                                                                                                                                                                                                                                                                                                                                                                                                                                                                                                                                                             |  |
| ELECTRICAL                                                                                                                                                                                                                                                                                                                                                                                                                                                                                                                                                                                                                                                                                                                                                                                                                                                                                                                                                                                      |  |
| Lamp Type: LED (Zhaga Standard)                                                                                                                                                                                                                                                                                                                                                                                                                                                                                                                                                                                                                                                                                                                                                                                                                                                                                                                                                                 |  |
| Total Output Wattage (W): 15                                                                                                                                                                                                                                                                                                                                                                                                                                                                                                                                                                                                                                                                                                                                                                                                                                                                                                                                                                    |  |
| Dimming: Dali Dimming                                                                                                                                                                                                                                                                                                                                                                                                                                                                                                                                                                                                                                                                                                                                                                                                                                                                                                                                                                           |  |
| Driver Included: No                                                                                                                                                                                                                                                                                                                                                                                                                                                                                                                                                                                                                                                                                                                                                                                                                                                                                                                                                                             |  |
| Driver Location: Recessed Housing                                                                                                                                                                                                                                                                                                                                                                                                                                                                                                                                                                                                                                                                                                                                                                                                                                                                                                                                                               |  |
| Driver Type: Constant Current - 120Vac                                                                                                                                                                                                                                                                                                                                                                                                                                                                                                                                                                                                                                                                                                                                                                                                                                                                                                                                                          |  |
| Housing: See components                                                                                                                                                                                                                                                                                                                                                                                                                                                                                                                                                                                                                                                                                                                                                                                                                                                                                                                                                                         |  |
| Input Voltage (V): 120                                                                                                                                                                                                                                                                                                                                                                                                                                                                                                                                                                                                                                                                                                                                                                                                                                                                                                                                                                          |  |
| input voltage (v). 120                                                                                                                                                                                                                                                                                                                                                                                                                                                                                                                                                                                                                                                                                                                                                                                                                                                                                                                                                                          |  |