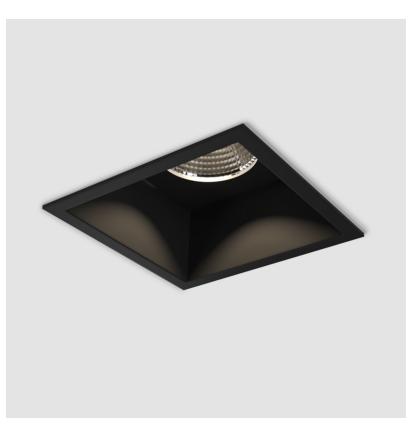

#### GENERAL

| Series: 4Di                                                                                                                                                                 |       |
|-----------------------------------------------------------------------------------------------------------------------------------------------------------------------------|-------|
| Brand: Prolicht                                                                                                                                                             |       |
| Division: Architectural                                                                                                                                                     |       |
| Mounting Type: Recessed                                                                                                                                                     |       |
| Mounting Location: Ceiling                                                                                                                                                  |       |
| Subcategory: Downlight                                                                                                                                                      |       |
| PHYSICAL                                                                                                                                                                    |       |
| Shape: Square                                                                                                                                                               |       |
| Length (mm): 92                                                                                                                                                             |       |
| Length (in): 3 <sup>5</sup> ⁄ <sub>8</sub>                                                                                                                                  |       |
| Width (mm): 92                                                                                                                                                              |       |
| Width (in): 3 <sup>5</sup> ⁄ <sub>8</sub>                                                                                                                                   |       |
| Height (mm): 108                                                                                                                                                            |       |
| Depth (mm): 108                                                                                                                                                             |       |
| Height (in): $4\frac{1}{4}$                                                                                                                                                 |       |
| Depth (in): 4 $\frac{1}{4}$                                                                                                                                                 |       |
| Min. Recessing Depth (mm): 180                                                                                                                                              |       |
| Min. Recessing Depth (in): 7 <sup>1</sup> / <sub>16</sub>                                                                                                                   |       |
| Light Distribution: Downlight                                                                                                                                               |       |
| Fixture Finish: SSR / BKV / CWI / CRY / HAB / UFT / ITA / RUA / FTG<br>LOD / PUS / FRO / FUP / KIA / POP / BLS / SPG / MEY / GOH / GUM<br>COM / ABZ / JAG / OBR / MOS / ROR | · · · |
| Fixture Material: Aluminum Lampshade                                                                                                                                        |       |
| Cut-out Measurements: 85mm / 3 3/8" x 85mm / 3 3/8"                                                                                                                         |       |
| ELECTRICAL                                                                                                                                                                  |       |
| Lamp Type: LED (Zhaga Standard)                                                                                                                                             |       |
| Input Wattage (W): 13.8                                                                                                                                                     |       |
| Total Output Wattage (W): 13                                                                                                                                                |       |
| Dimming: Tri-Mode (Non-Dimming and Phase Dimming (120Vac o<br>and 0-10V Dimming)                                                                                            | only) |
| Driver Included: No                                                                                                                                                         |       |
| Driver Location: Recessed Housing                                                                                                                                           |       |
| Driver Type: Constant Current - Universal                                                                                                                                   |       |