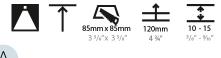

#### GENERAL

| Series: 4Di                                                                                                                                                                 |       |
|-----------------------------------------------------------------------------------------------------------------------------------------------------------------------------|-------|
| Brand: Prolicht                                                                                                                                                             |       |
| Division: Architectural                                                                                                                                                     |       |
| Mounting Type: Recessed                                                                                                                                                     |       |
| Mounting Location: Ceiling                                                                                                                                                  |       |
| Subcategory: Downlight                                                                                                                                                      |       |
| PHYSICAL                                                                                                                                                                    |       |
| Shape: Square                                                                                                                                                               |       |
| Length (mm): 92                                                                                                                                                             |       |
| Length (in): 3 <sup>5</sup> ⁄ <sub>8</sub>                                                                                                                                  |       |
| Width (mm): 92                                                                                                                                                              |       |
| Width (in): 3 <sup>5</sup> ⁄ <sub>8</sub>                                                                                                                                   |       |
| Height (mm): 108                                                                                                                                                            |       |
| Depth (mm): 108                                                                                                                                                             |       |
| Height (in): $4\frac{1}{4}$                                                                                                                                                 |       |
| Depth (in): 4 $\frac{1}{4}$                                                                                                                                                 |       |
| Min. Recessing Depth (mm): 180                                                                                                                                              |       |
| Min. Recessing Depth (in): 7 <sup>1</sup> / <sub>16</sub>                                                                                                                   |       |
| Light Distribution: Downlight                                                                                                                                               |       |
| Fixture Finish: SSR / BKV / CWI / CRY / HAB / UFT / ITA / RUA / FTG<br>LOD / PUS / FRO / FUP / KIA / POP / BLS / SPG / MEY / GOH / GUM<br>COM / ABZ / JAG / OBR / MOS / ROR | · · · |
| Fixture Material: Aluminum Lampshade                                                                                                                                        |       |
| Cut-out Measurements: 85mm / 3 3/8" x 85mm / 3 3/8"                                                                                                                         |       |
| ELECTRICAL                                                                                                                                                                  |       |
| Lamp Type: LED (Zhaga Standard)                                                                                                                                             |       |
| Input Wattage (W): 13.8                                                                                                                                                     |       |
| Total Output Wattage (W): 13                                                                                                                                                |       |
| Dimming: Tri-Mode (Non-Dimming and Phase Dimming (120Vac o<br>and 0-10V Dimming)                                                                                            | only) |
| Driver Included: No                                                                                                                                                         |       |
| Driver Location: Recessed Housing                                                                                                                                           |       |
| Driver Type: Constant Current - Universal                                                                                                                                   |       |

#### GENERAL

| CENERAL CONTRACTOR OF |  |
|-------------------------------------------------------------------------------------------------------------------------------------------------------------------------------------------------------------------------------------------------------------------------------------------------------------------------------------------------------------------------------------------------------------------------------------------------------------------------------------------------------------------------------------------------------------------------------------------------------------------------------------------------------------------------------------------------------------------------------------------------------------------------------------------------------------------------------------------------------------------------------------------------------------------------------------------------------------------------------------------------|--|
| Series: 4Di                                                                                                                                                                                                                                                                                                                                                                                                                                                                                                                                                                                                                                                                                                                                                                                                                                                                                                                                                                                     |  |
| Brand: Prolicht                                                                                                                                                                                                                                                                                                                                                                                                                                                                                                                                                                                                                                                                                                                                                                                                                                                                                                                                                                                 |  |
| Division: Architectural                                                                                                                                                                                                                                                                                                                                                                                                                                                                                                                                                                                                                                                                                                                                                                                                                                                                                                                                                                         |  |
| Mounting Type: Recessed                                                                                                                                                                                                                                                                                                                                                                                                                                                                                                                                                                                                                                                                                                                                                                                                                                                                                                                                                                         |  |
| Mounting Location: Ceiling                                                                                                                                                                                                                                                                                                                                                                                                                                                                                                                                                                                                                                                                                                                                                                                                                                                                                                                                                                      |  |
| PHYSICAL                                                                                                                                                                                                                                                                                                                                                                                                                                                                                                                                                                                                                                                                                                                                                                                                                                                                                                                                                                                        |  |
| Shape: Square                                                                                                                                                                                                                                                                                                                                                                                                                                                                                                                                                                                                                                                                                                                                                                                                                                                                                                                                                                                   |  |
| Length (mm): 92                                                                                                                                                                                                                                                                                                                                                                                                                                                                                                                                                                                                                                                                                                                                                                                                                                                                                                                                                                                 |  |
| Length (in): 3 ⅔                                                                                                                                                                                                                                                                                                                                                                                                                                                                                                                                                                                                                                                                                                                                                                                                                                                                                                                                                                                |  |
| Width (mm): 92                                                                                                                                                                                                                                                                                                                                                                                                                                                                                                                                                                                                                                                                                                                                                                                                                                                                                                                                                                                  |  |
| Width (in): 3 ½                                                                                                                                                                                                                                                                                                                                                                                                                                                                                                                                                                                                                                                                                                                                                                                                                                                                                                                                                                                 |  |
| Height (mm): 108                                                                                                                                                                                                                                                                                                                                                                                                                                                                                                                                                                                                                                                                                                                                                                                                                                                                                                                                                                                |  |
| Height (in): $4\frac{1}{4}$                                                                                                                                                                                                                                                                                                                                                                                                                                                                                                                                                                                                                                                                                                                                                                                                                                                                                                                                                                     |  |
| Min. Recessing Depth (mm): 120                                                                                                                                                                                                                                                                                                                                                                                                                                                                                                                                                                                                                                                                                                                                                                                                                                                                                                                                                                  |  |
| Min. Recessing Depth (in): 4 <sup>3</sup> / <sub>4</sub>                                                                                                                                                                                                                                                                                                                                                                                                                                                                                                                                                                                                                                                                                                                                                                                                                                                                                                                                        |  |
| Light Distribution: Downlight                                                                                                                                                                                                                                                                                                                                                                                                                                                                                                                                                                                                                                                                                                                                                                                                                                                                                                                                                                   |  |
| Fixture Finish: SSR / BKV / CWI / CRY / HAB / UFT / ITA / RUA / FTG /<br>LOD / PUS / FRO / FUP / KIA / POP / BLS / SPG / MEY / GOH / GUM /<br>COM / ABZ / JAG / OBR / MOS / ROR                                                                                                                                                                                                                                                                                                                                                                                                                                                                                                                                                                                                                                                                                                                                                                                                                 |  |
| Fixture Material: Aluminum                                                                                                                                                                                                                                                                                                                                                                                                                                                                                                                                                                                                                                                                                                                                                                                                                                                                                                                                                                      |  |
| Cut-out Measurements: 85mm / 3 3/8" x 85mm / 3 3/8"                                                                                                                                                                                                                                                                                                                                                                                                                                                                                                                                                                                                                                                                                                                                                                                                                                                                                                                                             |  |
| ELECTRICAL                                                                                                                                                                                                                                                                                                                                                                                                                                                                                                                                                                                                                                                                                                                                                                                                                                                                                                                                                                                      |  |
| Lamp Type: LED (Zhaga Standard)                                                                                                                                                                                                                                                                                                                                                                                                                                                                                                                                                                                                                                                                                                                                                                                                                                                                                                                                                                 |  |
| Total Output Wattage (W): 15                                                                                                                                                                                                                                                                                                                                                                                                                                                                                                                                                                                                                                                                                                                                                                                                                                                                                                                                                                    |  |
| Dimming: Dali Dimming                                                                                                                                                                                                                                                                                                                                                                                                                                                                                                                                                                                                                                                                                                                                                                                                                                                                                                                                                                           |  |
| Driver Included: No                                                                                                                                                                                                                                                                                                                                                                                                                                                                                                                                                                                                                                                                                                                                                                                                                                                                                                                                                                             |  |
| Driver Location: Recessed Housing                                                                                                                                                                                                                                                                                                                                                                                                                                                                                                                                                                                                                                                                                                                                                                                                                                                                                                                                                               |  |
| Driver Type: Constant Current - 120Vac                                                                                                                                                                                                                                                                                                                                                                                                                                                                                                                                                                                                                                                                                                                                                                                                                                                                                                                                                          |  |
| Housing: See components                                                                                                                                                                                                                                                                                                                                                                                                                                                                                                                                                                                                                                                                                                                                                                                                                                                                                                                                                                         |  |
| Input Voltage (V): 120                                                                                                                                                                                                                                                                                                                                                                                                                                                                                                                                                                                                                                                                                                                                                                                                                                                                                                                                                                          |  |
| input voltage (v). 120                                                                                                                                                                                                                                                                                                                                                                                                                                                                                                                                                                                                                                                                                                                                                                                                                                                                                                                                                                          |  |