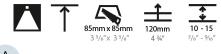

#### GENERAL

| Series: 4Di                                                                                                                                                                 |       |
|-----------------------------------------------------------------------------------------------------------------------------------------------------------------------------|-------|
| Brand: Prolicht                                                                                                                                                             |       |
| Division: Architectural                                                                                                                                                     |       |
| Mounting Type: Recessed                                                                                                                                                     |       |
| Mounting Location: Ceiling                                                                                                                                                  |       |
| Subcategory: Downlight                                                                                                                                                      |       |
| PHYSICAL                                                                                                                                                                    |       |
| Shape: Square                                                                                                                                                               |       |
| Length (mm): 92                                                                                                                                                             |       |
| Length (in): 3 <sup>5</sup> ⁄ <sub>8</sub>                                                                                                                                  |       |
| Width (mm): 92                                                                                                                                                              |       |
| Width (in): 3 <sup>5</sup> ⁄ <sub>8</sub>                                                                                                                                   |       |
| Height (mm): 108                                                                                                                                                            |       |
| Depth (mm): 108                                                                                                                                                             |       |
| Height (in): $4\frac{1}{4}$                                                                                                                                                 |       |
| Depth (in): 4 $\frac{1}{4}$                                                                                                                                                 |       |
| Min. Recessing Depth (mm): 180                                                                                                                                              |       |
| Min. Recessing Depth (in): 7 <sup>1</sup> / <sub>16</sub>                                                                                                                   |       |
| Light Distribution: Downlight                                                                                                                                               |       |
| Fixture Finish: SSR / BKV / CWI / CRY / HAB / UFT / ITA / RUA / FTG<br>LOD / PUS / FRO / FUP / KIA / POP / BLS / SPG / MEY / GOH / GUM<br>COM / ABZ / JAG / OBR / MOS / ROR | · · · |
| Fixture Material: Aluminum Lampshade                                                                                                                                        |       |
| Cut-out Measurements: 85mm / 3 3/8" x 85mm / 3 3/8"                                                                                                                         |       |
| ELECTRICAL                                                                                                                                                                  |       |
| Lamp Type: LED (Zhaga Standard)                                                                                                                                             |       |
| Input Wattage (W): 13.8                                                                                                                                                     |       |
| Total Output Wattage (W): 13                                                                                                                                                |       |
| Dimming: Tri-Mode (Non-Dimming and Phase Dimming (120Vac o<br>and 0-10V Dimming)                                                                                            | only) |
| Driver Included: No                                                                                                                                                         |       |
| Driver Location: Recessed Housing                                                                                                                                           |       |
| Driver Type: Constant Current - Universal                                                                                                                                   |       |