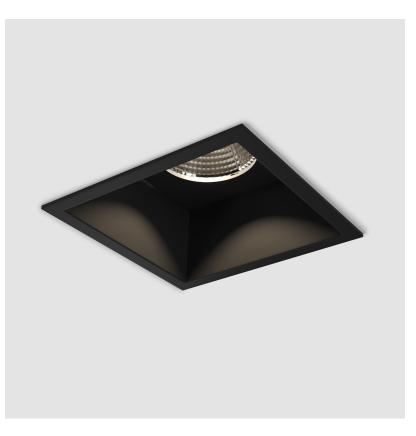

#### GENERAL

| Series: 4Di                                                                                                                                                                 |       |
|-----------------------------------------------------------------------------------------------------------------------------------------------------------------------------|-------|
| Brand: Prolicht                                                                                                                                                             |       |
| Division: Architectural                                                                                                                                                     |       |
| Mounting Type: Recessed                                                                                                                                                     |       |
| Mounting Location: Ceiling                                                                                                                                                  |       |
| Subcategory: Downlight                                                                                                                                                      |       |
| PHYSICAL                                                                                                                                                                    |       |
| Shape: Square                                                                                                                                                               |       |
| Length (mm): 92                                                                                                                                                             |       |
| Length (in): 3 <sup>5</sup> ⁄ <sub>8</sub>                                                                                                                                  |       |
| Width (mm): 92                                                                                                                                                              |       |
| Width (in): 3 <sup>5</sup> ⁄ <sub>8</sub>                                                                                                                                   |       |
| Height (mm): 108                                                                                                                                                            |       |
| Depth (mm): 108                                                                                                                                                             |       |
| Height (in): $4\frac{1}{4}$                                                                                                                                                 |       |
| Depth (in): 4 $\frac{1}{4}$                                                                                                                                                 |       |
| Min. Recessing Depth (mm): 180                                                                                                                                              |       |
| Min. Recessing Depth (in): 7 <sup>1</sup> / <sub>16</sub>                                                                                                                   |       |
| Light Distribution: Downlight                                                                                                                                               |       |
| Fixture Finish: SSR / BKV / CWI / CRY / HAB / UFT / ITA / RUA / FTG<br>LOD / PUS / FRO / FUP / KIA / POP / BLS / SPG / MEY / GOH / GUM<br>COM / ABZ / JAG / OBR / MOS / ROR | · · · |
| Fixture Material: Aluminum Lampshade                                                                                                                                        |       |
| Cut-out Measurements: 85mm / 3 3/8" x 85mm / 3 3/8"                                                                                                                         |       |
| ELECTRICAL                                                                                                                                                                  |       |
| Lamp Type: LED (Zhaga Standard)                                                                                                                                             |       |
| Input Wattage (W): 13.8                                                                                                                                                     |       |
| Total Output Wattage (W): 13                                                                                                                                                |       |
| Dimming: Tri-Mode (Non-Dimming and Phase Dimming (120Vac o<br>and 0-10V Dimming)                                                                                            | only) |
| Driver Included: No                                                                                                                                                         |       |
| Driver Location: Recessed Housing                                                                                                                                           |       |
| Driver Type: Constant Current - Universal                                                                                                                                   |       |