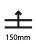

## **LEGEND**

| 100                  |                                                              |          |                                                              | -                | 1 1 1 5 1 1 1 1 1 1 1 1 1 1 1 1 1 1 1 1                                                        |
|----------------------|--------------------------------------------------------------|----------|--------------------------------------------------------------|------------------|------------------------------------------------------------------------------------------------|
| <u></u>              | floor-mounted                                                | ¥        | pivotable                                                    | ⊛                | special LED (upon request) RGB, RGBW, tunable,<br>gold+, meat+, art+, fashion+                 |
| 7                    | wall and ceiling: recessed and surface mounted               | C        | rotating                                                     | 0                | warm dim / natural dimming LED                                                                 |
| $\uparrow$           | ceiling-mounted and wall-mounted                             | Œ        | illuminate tilted                                            | 0                | rechargeable battery powered                                                                   |
| $\rightarrow$        | wall-mounted                                                 | I        | color of suspension cable                                    | in the second    | fixture with natural vivid LED (upon request)                                                  |
| Y                    | omni-directional light distribution                          | 1        | length of suspension cable                                   | CRI              | color rendering index                                                                          |
| À                    | direct light distribution                                    | Δ        | reflector degree selection                                   | (K)              | color temperature                                                                              |
| X                    | direct/indirect light distribution                           | s s      | super spot                                                   | (LM)             | lumen (luminous flux)                                                                          |
| Y                    | indirect light distribution                                  | *        | lens                                                         | ₩                | efficacy (lumens per watt)                                                                     |
|                      | asymmetric light distribution                                | 8        | lens pack                                                    | UGR              | Unified Glare Rating (UGR) range from 5-40                                                     |
| $\overline{\Lambda}$ | aura light distribution                                      | 0        | shine ring                                                   | *                | marine grade (AISI 316 stainless steel)                                                        |
| R                    | round wall or ceiling cut-out                                | $\odot$  | integrated shine ring with diffuser                          | 30               | walk on                                                                                        |
| $\Box$               | square wall or ceiling cut-out                               |          | free individual colors 01-29                                 | <b>②</b>         | drive on                                                                                       |
| 4                    | the supplied jig specifies the cutout dimensions             | Ĉ        | individual colors: 00 (free of charge), 01-25 (extra charge) | DSC              | Dark Sky Compliance                                                                            |
| <b>□</b> ←,→         | minimum distance (meters) lamp - object                      | <b>♦</b> | luminaire part to be colored (F1)                            | Ġ                | Americans with Disabilities Act (less than 4" off the wall located between 27"-84" from floor) |
| $\hat{\pm}$          | recessed depth                                               |          | luminaire part to be colored (F2)                            |                  | lamp protected against explosion                                                               |
| <u></u>              | ceiling thickness in mm                                      |          | luminaire part to be colored (F3)                            | 4                | blown glass using traditional methods by master glass blower                                   |
| 1                    | ceiling thickness selection                                  |          | luminaire part to be colored (F4)                            | <b>(</b> )       | acoustic material                                                                              |
|                      | dimmable DP (phase), DV (0-10V), DD (dali), DS (step-dim)    | •        | luminaire part to be colored (F5)                            |                  | protection class I, protection insulation                                                      |
|                      | included or excluded LED driver/transformer/<br>control gear | •        | color of 3-circuit adaptor                                   |                  | protection class II, protection insulation                                                     |
| 8                    | separately switchable                                        | $\odot$  | indirect diffuser                                            |                  | ETL Certified to UL and CSA Standards                                                          |
| <b>•</b>             | sensor                                                       | 0        | direct diffuser                                              | շ <b>(</b> Մ) սո | UL Certified to UL and CSA Standards                                                           |
|                      | remote control                                               | 1        | ball-proof (upon request)                                    | <b>(II</b> )     | CSA Certified to UL and CSA Standards                                                          |
| 9                    | available upon request                                       | O        | accessory                                                    | <b>Z</b>         | Certified for North American Standards                                                         |