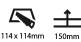

#### ELECTRICAL

COM / ABZ / JAG / OBR / MOS / ROR Fixture Material: Aluminum Die Cast

Cut-out Measurements: 114mm / 4 1/2" x 114mm / 4 1/2"

| ELECTRICAL                                                                        |
|-----------------------------------------------------------------------------------|
| Lamp Type: LED (Zhaga Standard)                                                   |
| Input Wattage (W): 13.2 / 16.5                                                    |
| Total Output Wattage (W): 12 / 14                                                 |
| Dimming: Tri-Mode (Non-Dimming and Phase Dimming (120Vac only) and 0-10V Dimming) |
| Driver Included: No                                                               |
| Driver Location: Recessed Housing                                                 |
| Driver Type: Constant Current - Universal                                         |
| Driver Class: Class 2                                                             |
| Housing: See components                                                           |
| Input Voltage (V): 120 - 277                                                      |
| Constant Current (MA): 350                                                        |
| LED                                                                               |