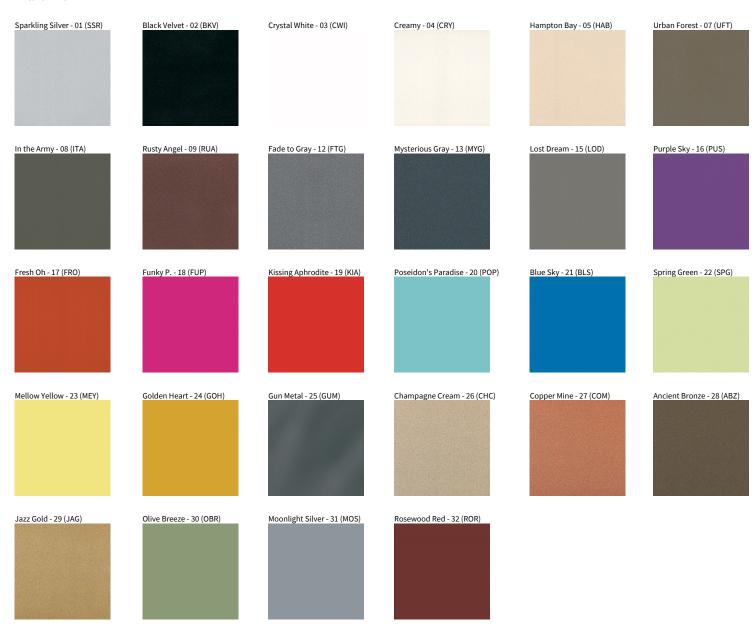

## **BIONIQ**

COLOR FINISH CHART

| PROJECT   |  |
|-----------|--|
| TYPE      |  |
| SPECIFIER |  |
| QUANTITY  |  |
| DATE      |  |

#### **Fixture Finish**

**Digital:** Not all screens are calibrated the same, and therefore, colors will appear differently between screens. **Physical:** When texture is involved, there will be variations in color, character and tone within a product series and between product families.

**Gun Metal:** No Gun Metal finish is alike. It combines a mixture of transparent and black color particles which ensures a highly individual effect and no luminaire being identical. **Champagne Cream, Copper Mine, Ancient Bronze + Jazz Gold:** These finishes have slight fading from specific powder coating production. Each luminaire will slightly vary.