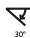

#### OPTICAL

Reflector°: 10 Adjustability: Rotational 355°; Tilt 30°

Adjustability: Rotational 355°; Tilt 30°

## **LEGEND**

| 100                  |                                                              |          |                                                              | -                | 1 1 1 5 1 1 1 1 1 1 1 1 1 1 1 1 1 1 1 1                                                        |
|----------------------|--------------------------------------------------------------|----------|--------------------------------------------------------------|------------------|------------------------------------------------------------------------------------------------|
| <u></u>              | floor-mounted                                                | ¥        | pivotable                                                    | ⊛                | special LED (upon request) RGB, RGBW, tunable,<br>gold+, meat+, art+, fashion+                 |
| 7                    | wall and ceiling: recessed and surface mounted               | C        | rotating                                                     | 0                | warm dim / natural dimming LED                                                                 |
| $\uparrow$           | ceiling-mounted and wall-mounted                             | Œ        | illuminate tilted                                            | 0                | rechargeable battery powered                                                                   |
| $\rightarrow$        | wall-mounted                                                 | I        | color of suspension cable                                    | in the second    | fixture with natural vivid LED (upon request)                                                  |
| Y                    | omni-directional light distribution                          | 1        | length of suspension cable                                   | CRI              | color rendering index                                                                          |
| À                    | direct light distribution                                    | Δ        | reflector degree selection                                   | (K)              | color temperature                                                                              |
| X                    | direct/indirect light distribution                           | s s      | super spot                                                   | (LM)             | lumen (luminous flux)                                                                          |
| Y                    | indirect light distribution                                  | *        | lens                                                         | ₩                | efficacy (lumens per watt)                                                                     |
|                      | asymmetric light distribution                                | 8        | lens pack                                                    | UGR              | Unified Glare Rating (UGR) range from 5-40                                                     |
| $\overline{\Lambda}$ | aura light distribution                                      | 0        | shine ring                                                   | *                | marine grade (AISI 316 stainless steel)                                                        |
| R                    | round wall or ceiling cut-out                                | $\odot$  | integrated shine ring with diffuser                          | 30               | walk on                                                                                        |
| $\Box$               | square wall or ceiling cut-out                               |          | free individual colors 01-29                                 | <b>②</b>         | drive on                                                                                       |
| 4                    | the supplied jig specifies the cutout dimensions             | Ĉ        | individual colors: 00 (free of charge), 01-25 (extra charge) | DSC              | Dark Sky Compliance                                                                            |
| <b>□</b> ←,→         | minimum distance (meters) lamp - object                      | <b>♦</b> | luminaire part to be colored (F1)                            | Ġ                | Americans with Disabilities Act (less than 4" off the wall located between 27"-84" from floor) |
| $\hat{\pm}$          | recessed depth                                               |          | luminaire part to be colored (F2)                            |                  | lamp protected against explosion                                                               |
| <u></u>              | ceiling thickness in mm                                      |          | luminaire part to be colored (F3)                            | 4                | blown glass using traditional methods by master glass blower                                   |
| 1                    | ceiling thickness selection                                  |          | luminaire part to be colored (F4)                            | <b>(</b> )       | acoustic material                                                                              |
|                      | dimmable DP (phase), DV (0-10V), DD (dali), DS (step-dim)    | •        | luminaire part to be colored (F5)                            |                  | protection class I, protection insulation                                                      |
|                      | included or excluded LED driver/transformer/<br>control gear | •        | color of 3-circuit adaptor                                   |                  | protection class II, protection insulation                                                     |
| 8                    | separately switchable                                        | $\odot$  | indirect diffuser                                            |                  | ETL Certified to UL and CSA Standards                                                          |
| <b>•</b>             | sensor                                                       | 0        | direct diffuser                                              | շ <b>(</b> Մ) սո | UL Certified to UL and CSA Standards                                                           |
|                      | remote control                                               | 1        | ball-proof (upon request)                                    | <b>(II</b> )     | CSA Certified to UL and CSA Standards                                                          |
| 9                    | available upon request                                       | O        | accessory                                                    | <b>Z</b>         | Certified for North American Standards                                                         |