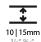

| Mounting Type: Recessed                                                                                                                             |
|-----------------------------------------------------------------------------------------------------------------------------------------------------|
| Mounting Location: Ceiling                                                                                                                          |
| Subcategory: Downlight                                                                                                                              |
| PHYSICAL                                                                                                                                            |
| Shape: Square                                                                                                                                       |
| Length (mm): 119                                                                                                                                    |
| Length (in): 4 11/ <sub>16</sub>                                                                                                                    |
| Width (mm): 119                                                                                                                                     |
| Width (in): 4 11/16                                                                                                                                 |
| Depth (mm): 132                                                                                                                                     |
| Depth (in): 5 <sup>3</sup> / <sub>16</sub>                                                                                                          |
| Ceiling Thickness (mm): 10 / 12.5 / 15                                                                                                              |
| Ceiling Thickness (in): 3/8 or 1/2 or 9/16                                                                                                          |
| Min. Recessing Depth (mm): 200                                                                                                                      |
| Min. Recessing Depth (in): 7 1/8                                                                                                                    |
| Light Distribution: Adjustable / Downlight                                                                                                          |
| Weight (kg): 0.544                                                                                                                                  |
| Weight (lbs): 1.2                                                                                                                                   |
| Fixture Finish: SSR / BKV / CWI / CRY / HAB / UFT / ITA / RUA / FTG / MYG , LOD / PUS / FRO / FUP / KIA / POP / BLS / SPG / MEY / GOH / GUM / CHC / |
|                                                                                                                                                     |

| Division: Architectural                                                                                                                                                                                                                                                                                                                                                                                                                                                                                                                                                                                                                                                                                                                                                                                                                                                                                                                                                                                                                                                                                                                                                                                                                                                                                                                                                                                                                                                                                                                                                                                                                                                                                                                                                                                                                                                                                                                                                                                                                                                                                                        |
|--------------------------------------------------------------------------------------------------------------------------------------------------------------------------------------------------------------------------------------------------------------------------------------------------------------------------------------------------------------------------------------------------------------------------------------------------------------------------------------------------------------------------------------------------------------------------------------------------------------------------------------------------------------------------------------------------------------------------------------------------------------------------------------------------------------------------------------------------------------------------------------------------------------------------------------------------------------------------------------------------------------------------------------------------------------------------------------------------------------------------------------------------------------------------------------------------------------------------------------------------------------------------------------------------------------------------------------------------------------------------------------------------------------------------------------------------------------------------------------------------------------------------------------------------------------------------------------------------------------------------------------------------------------------------------------------------------------------------------------------------------------------------------------------------------------------------------------------------------------------------------------------------------------------------------------------------------------------------------------------------------------------------------------------------------------------------------------------------------------------------------|
| Mounting Type: Recessed                                                                                                                                                                                                                                                                                                                                                                                                                                                                                                                                                                                                                                                                                                                                                                                                                                                                                                                                                                                                                                                                                                                                                                                                                                                                                                                                                                                                                                                                                                                                                                                                                                                                                                                                                                                                                                                                                                                                                                                                                                                                                                        |
| Mounting Location: Ceiling                                                                                                                                                                                                                                                                                                                                                                                                                                                                                                                                                                                                                                                                                                                                                                                                                                                                                                                                                                                                                                                                                                                                                                                                                                                                                                                                                                                                                                                                                                                                                                                                                                                                                                                                                                                                                                                                                                                                                                                                                                                                                                     |
| Subcategory: Downlight                                                                                                                                                                                                                                                                                                                                                                                                                                                                                                                                                                                                                                                                                                                                                                                                                                                                                                                                                                                                                                                                                                                                                                                                                                                                                                                                                                                                                                                                                                                                                                                                                                                                                                                                                                                                                                                                                                                                                                                                                                                                                                         |
| PHYSICAL                                                                                                                                                                                                                                                                                                                                                                                                                                                                                                                                                                                                                                                                                                                                                                                                                                                                                                                                                                                                                                                                                                                                                                                                                                                                                                                                                                                                                                                                                                                                                                                                                                                                                                                                                                                                                                                                                                                                                                                                                                                                                                                       |
| Shape: Square                                                                                                                                                                                                                                                                                                                                                                                                                                                                                                                                                                                                                                                                                                                                                                                                                                                                                                                                                                                                                                                                                                                                                                                                                                                                                                                                                                                                                                                                                                                                                                                                                                                                                                                                                                                                                                                                                                                                                                                                                                                                                                                  |
| Length (mm): 119                                                                                                                                                                                                                                                                                                                                                                                                                                                                                                                                                                                                                                                                                                                                                                                                                                                                                                                                                                                                                                                                                                                                                                                                                                                                                                                                                                                                                                                                                                                                                                                                                                                                                                                                                                                                                                                                                                                                                                                                                                                                                                               |
| Length (in): 4 11/16                                                                                                                                                                                                                                                                                                                                                                                                                                                                                                                                                                                                                                                                                                                                                                                                                                                                                                                                                                                                                                                                                                                                                                                                                                                                                                                                                                                                                                                                                                                                                                                                                                                                                                                                                                                                                                                                                                                                                                                                                                                                                                           |
| Width (mm): 119                                                                                                                                                                                                                                                                                                                                                                                                                                                                                                                                                                                                                                                                                                                                                                                                                                                                                                                                                                                                                                                                                                                                                                                                                                                                                                                                                                                                                                                                                                                                                                                                                                                                                                                                                                                                                                                                                                                                                                                                                                                                                                                |
| Width (in): 4 11/16                                                                                                                                                                                                                                                                                                                                                                                                                                                                                                                                                                                                                                                                                                                                                                                                                                                                                                                                                                                                                                                                                                                                                                                                                                                                                                                                                                                                                                                                                                                                                                                                                                                                                                                                                                                                                                                                                                                                                                                                                                                                                                            |
| Depth (mm): 132                                                                                                                                                                                                                                                                                                                                                                                                                                                                                                                                                                                                                                                                                                                                                                                                                                                                                                                                                                                                                                                                                                                                                                                                                                                                                                                                                                                                                                                                                                                                                                                                                                                                                                                                                                                                                                                                                                                                                                                                                                                                                                                |
| Depth (in): 5 <sup>3</sup> / <sub>16</sub>                                                                                                                                                                                                                                                                                                                                                                                                                                                                                                                                                                                                                                                                                                                                                                                                                                                                                                                                                                                                                                                                                                                                                                                                                                                                                                                                                                                                                                                                                                                                                                                                                                                                                                                                                                                                                                                                                                                                                                                                                                                                                     |
| Min. Recessing Depth (mm): 150                                                                                                                                                                                                                                                                                                                                                                                                                                                                                                                                                                                                                                                                                                                                                                                                                                                                                                                                                                                                                                                                                                                                                                                                                                                                                                                                                                                                                                                                                                                                                                                                                                                                                                                                                                                                                                                                                                                                                                                                                                                                                                 |
| Min. Recessing Depth (in): 5 1/8                                                                                                                                                                                                                                                                                                                                                                                                                                                                                                                                                                                                                                                                                                                                                                                                                                                                                                                                                                                                                                                                                                                                                                                                                                                                                                                                                                                                                                                                                                                                                                                                                                                                                                                                                                                                                                                                                                                                                                                                                                                                                               |
| Light Distribution: Adjustable / Downlight                                                                                                                                                                                                                                                                                                                                                                                                                                                                                                                                                                                                                                                                                                                                                                                                                                                                                                                                                                                                                                                                                                                                                                                                                                                                                                                                                                                                                                                                                                                                                                                                                                                                                                                                                                                                                                                                                                                                                                                                                                                                                     |
| Weight (kg): 0.544                                                                                                                                                                                                                                                                                                                                                                                                                                                                                                                                                                                                                                                                                                                                                                                                                                                                                                                                                                                                                                                                                                                                                                                                                                                                                                                                                                                                                                                                                                                                                                                                                                                                                                                                                                                                                                                                                                                                                                                                                                                                                                             |
| Weight (lbs): 1.2                                                                                                                                                                                                                                                                                                                                                                                                                                                                                                                                                                                                                                                                                                                                                                                                                                                                                                                                                                                                                                                                                                                                                                                                                                                                                                                                                                                                                                                                                                                                                                                                                                                                                                                                                                                                                                                                                                                                                                                                                                                                                                              |
| $ Fixture\ Finish:\ SSR\ /\ BKV\ /\ CWI\ /\ CRY\ /\ HAB\ /\ UFT\ /\ ITA\ /\ RUA\ /\ FTG\ /\ MYG\ LOD\ /\ PUS\ /\ FRO\ /\ FUP\ /\ KIA\ /\ POP\ /\ BLS\ /\ SPG\ /\ MEY\ /\ GOH\ /\ GUM\ /\ CHC\ /\ PUP\ /\ BLS\ /\ SPG\ /\ MEY\ /\ GOH\ /\ GUM\ /\ CHC\ /\ MEY\ /\ GOH\ /\ GUM\ /\ GUM\$ |
|                                                                                                                                                                                                                                                                                                                                                                                                                                                                                                                                                                                                                                                                                                                                                                                                                                                                                                                                                                                                                                                                                                                                                                                                                                                                                                                                                                                                                                                                                                                                                                                                                                                                                                                                                                                                                                                                                                                                                                                                                                                                                                                                |

## **LEGEND**

| 100                  |                                                              |          |                                                              | -                | 1 1 1 5 1 1 1 1 1 1 1 1 1 1 1 1 1 1 1 1                                                        |
|----------------------|--------------------------------------------------------------|----------|--------------------------------------------------------------|------------------|------------------------------------------------------------------------------------------------|
| <u></u>              | floor-mounted                                                | ¥        | pivotable                                                    | ⊛                | special LED (upon request) RGB, RGBW, tunable,<br>gold+, meat+, art+, fashion+                 |
| 7                    | wall and ceiling: recessed and surface mounted               | C        | rotating                                                     | 0                | warm dim / natural dimming LED                                                                 |
| $\uparrow$           | ceiling-mounted and wall-mounted                             | Œ        | illuminate tilted                                            | 0                | rechargeable battery powered                                                                   |
| $\rightarrow$        | wall-mounted                                                 | I        | color of suspension cable                                    | in the second    | fixture with natural vivid LED (upon request)                                                  |
| Y                    | omni-directional light distribution                          | 1        | length of suspension cable                                   | CRI              | color rendering index                                                                          |
| À                    | direct light distribution                                    | Δ        | reflector degree selection                                   | (K)              | color temperature                                                                              |
| X                    | direct/indirect light distribution                           | s s      | super spot                                                   | (LM)             | lumen (luminous flux)                                                                          |
| Y                    | indirect light distribution                                  | *        | lens                                                         | ₩                | efficacy (lumens per watt)                                                                     |
|                      | asymmetric light distribution                                | 8        | lens pack                                                    | UGR              | Unified Glare Rating (UGR) range from 5-40                                                     |
| $\overline{\Lambda}$ | aura light distribution                                      | 0        | shine ring                                                   | *                | marine grade (AISI 316 stainless steel)                                                        |
| R                    | round wall or ceiling cut-out                                | $\odot$  | integrated shine ring with diffuser                          | 30               | walk on                                                                                        |
| $\Box$               | square wall or ceiling cut-out                               |          | free individual colors 01-29                                 | <b>②</b>         | drive on                                                                                       |
| 4                    | the supplied jig specifies the cutout dimensions             | Ĉ        | individual colors: 00 (free of charge), 01-25 (extra charge) | DSC              | Dark Sky Compliance                                                                            |
| <b>□</b> ←,→         | minimum distance (meters) lamp - object                      | <b>♦</b> | luminaire part to be colored (F1)                            | Ġ                | Americans with Disabilities Act (less than 4" off the wall located between 27"-84" from floor) |
| $\hat{\pm}$          | recessed depth                                               |          | luminaire part to be colored (F2)                            |                  | lamp protected against explosion                                                               |
| <u></u>              | ceiling thickness in mm                                      |          | luminaire part to be colored (F3)                            | 4                | blown glass using traditional methods by master glass blower                                   |
| 1                    | ceiling thickness selection                                  |          | luminaire part to be colored (F4)                            | <b>(</b> )       | acoustic material                                                                              |
|                      | dimmable DP (phase), DV (0-10V), DD (dali), DS (step-dim)    | •        | luminaire part to be colored (F5)                            |                  | protection class I, protection insulation                                                      |
|                      | included or excluded LED driver/transformer/<br>control gear | •        | color of 3-circuit adaptor                                   |                  | protection class II, protection insulation                                                     |
| 8                    | separately switchable                                        | $\odot$  | indirect diffuser                                            |                  | ETL Certified to UL and CSA Standards                                                          |
| <b>•</b>             | sensor                                                       | 0        | direct diffuser                                              | շ <b>(</b> Մ) սո | UL Certified to UL and CSA Standards                                                           |
|                      | remote control                                               | 1        | ball-proof (upon request)                                    | <b>(II</b> )     | CSA Certified to UL and CSA Standards                                                          |
| 9                    | available upon request                                       | O        | accessory                                                    | <b>Z</b>         | Certified for North American Standards                                                         |