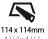

#### ELECTRICAL

COM / ABZ / JAG / OBR / MOS / ROR Fixture Material: Aluminum Die Cast

Cut-out Measurements: 114mm / 4 1/2" x 114mm / 4 1/2"

| ELECTRICAL                                                                        |
|-----------------------------------------------------------------------------------|
| Lamp Type: LED (Zhaga Standard)                                                   |
| Input Wattage (W): 13.2 / 16.5                                                    |
| Total Output Wattage (W): 12 / 14                                                 |
| Dimming: Tri-Mode (Non-Dimming and Phase Dimming (120Vac only) and 0-10V Dimming) |
| Driver Included: No                                                               |
| Driver Location: Recessed Housing                                                 |
| Driver Type: Constant Current - Universal                                         |
| Driver Class: Class 2                                                             |
| Housing: See components                                                           |
| Input Voltage (V): 120 - 277                                                      |
| Constant Current (MA): 350                                                        |
| LED                                                                               |

#### Cut-out Measurements: 114mm / 4 1/2" x 114mm / 4 1/2"

COM / ABZ / JAG / OBR / MOS / ROR Fixture Material: Aluminum Die Cast

| ELECTRICAL                             |
|----------------------------------------|
| Lamp Type: LED (Zhaga Standard)        |
| Total Output Wattage (W): 15           |
| Dimming: Dali Dimming                  |
| Driver Included: No                    |
| Driver Location: Recessed Housing      |
| Driver Type: Constant Current - 120Vac |
| Housing: See components                |
| Input Voltage (V): 120                 |
| Constant Current (MA): 350             |
| LED                                    |