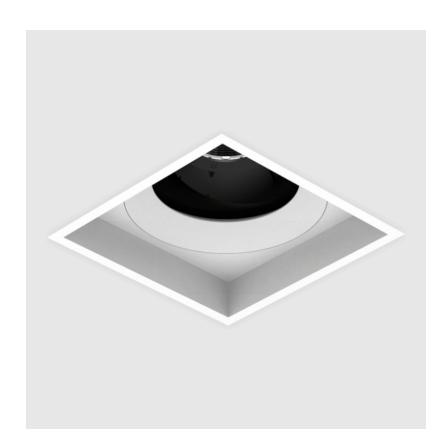

| Mounting Type: Recessed                                                                                                                             |
|-----------------------------------------------------------------------------------------------------------------------------------------------------|
| Mounting Location: Ceiling                                                                                                                          |
| Subcategory: Downlight                                                                                                                              |
| PHYSICAL                                                                                                                                            |
| Shape: Square                                                                                                                                       |
| Length (mm): 119                                                                                                                                    |
| Length (in): 4 11/ <sub>16</sub>                                                                                                                    |
| Width (mm): 119                                                                                                                                     |
| Width (in): 4 11/16                                                                                                                                 |
| Depth (mm): 132                                                                                                                                     |
| Depth (in): 5 <sup>3</sup> / <sub>16</sub>                                                                                                          |
| Ceiling Thickness (mm): 10 / 12.5 / 15                                                                                                              |
| Ceiling Thickness (in): 3/8 or 1/2 or 9/16                                                                                                          |
| Min. Recessing Depth (mm): 200                                                                                                                      |
| Min. Recessing Depth (in): 7 1/8                                                                                                                    |
| Light Distribution: Adjustable / Downlight                                                                                                          |
| Weight (kg): 0.544                                                                                                                                  |
| Weight (lbs): 1.2                                                                                                                                   |
| Fixture Finish: SSR / BKV / CWI / CRY / HAB / UFT / ITA / RUA / FTG / MYG , LOD / PUS / FRO / FUP / KIA / POP / BLS / SPG / MEY / GOH / GUM / CHC / |
|                                                                                                                                                     |

| Division: Architectural                                                                                                                                                                                                                                                                                                                                                                                                                                                                                                                                                                                                                                                                                                                                                                                                                                                                                                                                                                                                                                                                                                                                                                                                                                                                                                                                                                                                                                                                                                                                                                                                                                                                                                                                                                                                                                                                                                                                                                                                                                                                                                        |
|--------------------------------------------------------------------------------------------------------------------------------------------------------------------------------------------------------------------------------------------------------------------------------------------------------------------------------------------------------------------------------------------------------------------------------------------------------------------------------------------------------------------------------------------------------------------------------------------------------------------------------------------------------------------------------------------------------------------------------------------------------------------------------------------------------------------------------------------------------------------------------------------------------------------------------------------------------------------------------------------------------------------------------------------------------------------------------------------------------------------------------------------------------------------------------------------------------------------------------------------------------------------------------------------------------------------------------------------------------------------------------------------------------------------------------------------------------------------------------------------------------------------------------------------------------------------------------------------------------------------------------------------------------------------------------------------------------------------------------------------------------------------------------------------------------------------------------------------------------------------------------------------------------------------------------------------------------------------------------------------------------------------------------------------------------------------------------------------------------------------------------|
| Mounting Type: Recessed                                                                                                                                                                                                                                                                                                                                                                                                                                                                                                                                                                                                                                                                                                                                                                                                                                                                                                                                                                                                                                                                                                                                                                                                                                                                                                                                                                                                                                                                                                                                                                                                                                                                                                                                                                                                                                                                                                                                                                                                                                                                                                        |
| Mounting Location: Ceiling                                                                                                                                                                                                                                                                                                                                                                                                                                                                                                                                                                                                                                                                                                                                                                                                                                                                                                                                                                                                                                                                                                                                                                                                                                                                                                                                                                                                                                                                                                                                                                                                                                                                                                                                                                                                                                                                                                                                                                                                                                                                                                     |
| Subcategory: Downlight                                                                                                                                                                                                                                                                                                                                                                                                                                                                                                                                                                                                                                                                                                                                                                                                                                                                                                                                                                                                                                                                                                                                                                                                                                                                                                                                                                                                                                                                                                                                                                                                                                                                                                                                                                                                                                                                                                                                                                                                                                                                                                         |
| PHYSICAL                                                                                                                                                                                                                                                                                                                                                                                                                                                                                                                                                                                                                                                                                                                                                                                                                                                                                                                                                                                                                                                                                                                                                                                                                                                                                                                                                                                                                                                                                                                                                                                                                                                                                                                                                                                                                                                                                                                                                                                                                                                                                                                       |
| Shape: Square                                                                                                                                                                                                                                                                                                                                                                                                                                                                                                                                                                                                                                                                                                                                                                                                                                                                                                                                                                                                                                                                                                                                                                                                                                                                                                                                                                                                                                                                                                                                                                                                                                                                                                                                                                                                                                                                                                                                                                                                                                                                                                                  |
| Length (mm): 119                                                                                                                                                                                                                                                                                                                                                                                                                                                                                                                                                                                                                                                                                                                                                                                                                                                                                                                                                                                                                                                                                                                                                                                                                                                                                                                                                                                                                                                                                                                                                                                                                                                                                                                                                                                                                                                                                                                                                                                                                                                                                                               |
| Length (in): 4 11/16                                                                                                                                                                                                                                                                                                                                                                                                                                                                                                                                                                                                                                                                                                                                                                                                                                                                                                                                                                                                                                                                                                                                                                                                                                                                                                                                                                                                                                                                                                                                                                                                                                                                                                                                                                                                                                                                                                                                                                                                                                                                                                           |
| Width (mm): 119                                                                                                                                                                                                                                                                                                                                                                                                                                                                                                                                                                                                                                                                                                                                                                                                                                                                                                                                                                                                                                                                                                                                                                                                                                                                                                                                                                                                                                                                                                                                                                                                                                                                                                                                                                                                                                                                                                                                                                                                                                                                                                                |
| Width (in): 4 11/16                                                                                                                                                                                                                                                                                                                                                                                                                                                                                                                                                                                                                                                                                                                                                                                                                                                                                                                                                                                                                                                                                                                                                                                                                                                                                                                                                                                                                                                                                                                                                                                                                                                                                                                                                                                                                                                                                                                                                                                                                                                                                                            |
| Depth (mm): 132                                                                                                                                                                                                                                                                                                                                                                                                                                                                                                                                                                                                                                                                                                                                                                                                                                                                                                                                                                                                                                                                                                                                                                                                                                                                                                                                                                                                                                                                                                                                                                                                                                                                                                                                                                                                                                                                                                                                                                                                                                                                                                                |
| Depth (in): 5 <sup>3</sup> / <sub>16</sub>                                                                                                                                                                                                                                                                                                                                                                                                                                                                                                                                                                                                                                                                                                                                                                                                                                                                                                                                                                                                                                                                                                                                                                                                                                                                                                                                                                                                                                                                                                                                                                                                                                                                                                                                                                                                                                                                                                                                                                                                                                                                                     |
| Min. Recessing Depth (mm): 150                                                                                                                                                                                                                                                                                                                                                                                                                                                                                                                                                                                                                                                                                                                                                                                                                                                                                                                                                                                                                                                                                                                                                                                                                                                                                                                                                                                                                                                                                                                                                                                                                                                                                                                                                                                                                                                                                                                                                                                                                                                                                                 |
| Min. Recessing Depth (in): 5 1/8                                                                                                                                                                                                                                                                                                                                                                                                                                                                                                                                                                                                                                                                                                                                                                                                                                                                                                                                                                                                                                                                                                                                                                                                                                                                                                                                                                                                                                                                                                                                                                                                                                                                                                                                                                                                                                                                                                                                                                                                                                                                                               |
| Light Distribution: Adjustable / Downlight                                                                                                                                                                                                                                                                                                                                                                                                                                                                                                                                                                                                                                                                                                                                                                                                                                                                                                                                                                                                                                                                                                                                                                                                                                                                                                                                                                                                                                                                                                                                                                                                                                                                                                                                                                                                                                                                                                                                                                                                                                                                                     |
| Weight (kg): 0.544                                                                                                                                                                                                                                                                                                                                                                                                                                                                                                                                                                                                                                                                                                                                                                                                                                                                                                                                                                                                                                                                                                                                                                                                                                                                                                                                                                                                                                                                                                                                                                                                                                                                                                                                                                                                                                                                                                                                                                                                                                                                                                             |
| Weight (lbs): 1.2                                                                                                                                                                                                                                                                                                                                                                                                                                                                                                                                                                                                                                                                                                                                                                                                                                                                                                                                                                                                                                                                                                                                                                                                                                                                                                                                                                                                                                                                                                                                                                                                                                                                                                                                                                                                                                                                                                                                                                                                                                                                                                              |
| $ Fixture\ Finish:\ SSR\ /\ BKV\ /\ CWI\ /\ CRY\ /\ HAB\ /\ UFT\ /\ ITA\ /\ RUA\ /\ FTG\ /\ MYG\ LOD\ /\ PUS\ /\ FRO\ /\ FUP\ /\ KIA\ /\ POP\ /\ BLS\ /\ SPG\ /\ MEY\ /\ GOH\ /\ GUM\ /\ CHC\ /\ PUP\ /\ BLS\ /\ SPG\ /\ MEY\ /\ GOH\ /\ GUM\ /\ CHC\ /\ MEY\ /\ GOH\ /\ GUM\ /\ GUM\$ |
|                                                                                                                                                                                                                                                                                                                                                                                                                                                                                                                                                                                                                                                                                                                                                                                                                                                                                                                                                                                                                                                                                                                                                                                                                                                                                                                                                                                                                                                                                                                                                                                                                                                                                                                                                                                                                                                                                                                                                                                                                                                                                                                                |