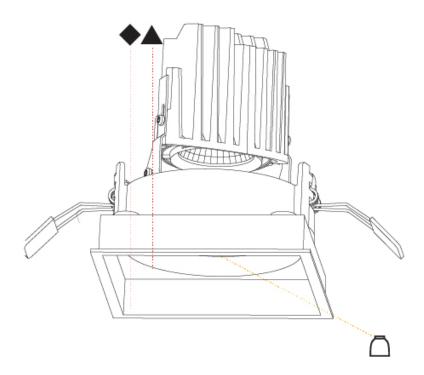

| Mounting Type: Recessed                                                                                                                             |
|-----------------------------------------------------------------------------------------------------------------------------------------------------|
| Mounting Location: Ceiling                                                                                                                          |
| Subcategory: Downlight                                                                                                                              |
| PHYSICAL                                                                                                                                            |
| Shape: Square                                                                                                                                       |
| Length (mm): 119                                                                                                                                    |
| Length (in): 4 11/ <sub>16</sub>                                                                                                                    |
| Width (mm): 119                                                                                                                                     |
| Width (in): 4 11/16                                                                                                                                 |
| Depth (mm): 132                                                                                                                                     |
| Depth (in): 5 <sup>3</sup> / <sub>16</sub>                                                                                                          |
| Ceiling Thickness (mm): 10 / 12.5 / 15                                                                                                              |
| Ceiling Thickness (in): 3/8 or 1/2 or 9/16                                                                                                          |
| Min. Recessing Depth (mm): 200                                                                                                                      |
| Min. Recessing Depth (in): 7 1/8                                                                                                                    |
| Light Distribution: Adjustable / Downlight                                                                                                          |
| Weight (kg): 0.544                                                                                                                                  |
| Weight (lbs): 1.2                                                                                                                                   |
| Fixture Finish: SSR / BKV / CWI / CRY / HAB / UFT / ITA / RUA / FTG / MYG , LOD / PUS / FRO / FUP / KIA / POP / BLS / SPG / MEY / GOH / GUM / CHC / |
|                                                                                                                                                     |

| Division: Architectural                                                                                                                                                                                                                                                                                                                                                                                                                                                                                                                                                                                                                                                                                                                                                                                                                                                                                                                                                                                                                                                                                                                                                                                                                                                                                                                                                                                                                                                                                                                                                                                                                                                                                                                                                                                                                                                                                                                                                                                                                                                                                                        |
|--------------------------------------------------------------------------------------------------------------------------------------------------------------------------------------------------------------------------------------------------------------------------------------------------------------------------------------------------------------------------------------------------------------------------------------------------------------------------------------------------------------------------------------------------------------------------------------------------------------------------------------------------------------------------------------------------------------------------------------------------------------------------------------------------------------------------------------------------------------------------------------------------------------------------------------------------------------------------------------------------------------------------------------------------------------------------------------------------------------------------------------------------------------------------------------------------------------------------------------------------------------------------------------------------------------------------------------------------------------------------------------------------------------------------------------------------------------------------------------------------------------------------------------------------------------------------------------------------------------------------------------------------------------------------------------------------------------------------------------------------------------------------------------------------------------------------------------------------------------------------------------------------------------------------------------------------------------------------------------------------------------------------------------------------------------------------------------------------------------------------------|
| Mounting Type: Recessed                                                                                                                                                                                                                                                                                                                                                                                                                                                                                                                                                                                                                                                                                                                                                                                                                                                                                                                                                                                                                                                                                                                                                                                                                                                                                                                                                                                                                                                                                                                                                                                                                                                                                                                                                                                                                                                                                                                                                                                                                                                                                                        |
| Mounting Location: Ceiling                                                                                                                                                                                                                                                                                                                                                                                                                                                                                                                                                                                                                                                                                                                                                                                                                                                                                                                                                                                                                                                                                                                                                                                                                                                                                                                                                                                                                                                                                                                                                                                                                                                                                                                                                                                                                                                                                                                                                                                                                                                                                                     |
| Subcategory: Downlight                                                                                                                                                                                                                                                                                                                                                                                                                                                                                                                                                                                                                                                                                                                                                                                                                                                                                                                                                                                                                                                                                                                                                                                                                                                                                                                                                                                                                                                                                                                                                                                                                                                                                                                                                                                                                                                                                                                                                                                                                                                                                                         |
| PHYSICAL                                                                                                                                                                                                                                                                                                                                                                                                                                                                                                                                                                                                                                                                                                                                                                                                                                                                                                                                                                                                                                                                                                                                                                                                                                                                                                                                                                                                                                                                                                                                                                                                                                                                                                                                                                                                                                                                                                                                                                                                                                                                                                                       |
| Shape: Square                                                                                                                                                                                                                                                                                                                                                                                                                                                                                                                                                                                                                                                                                                                                                                                                                                                                                                                                                                                                                                                                                                                                                                                                                                                                                                                                                                                                                                                                                                                                                                                                                                                                                                                                                                                                                                                                                                                                                                                                                                                                                                                  |
| Length (mm): 119                                                                                                                                                                                                                                                                                                                                                                                                                                                                                                                                                                                                                                                                                                                                                                                                                                                                                                                                                                                                                                                                                                                                                                                                                                                                                                                                                                                                                                                                                                                                                                                                                                                                                                                                                                                                                                                                                                                                                                                                                                                                                                               |
| Length (in): 4 11/16                                                                                                                                                                                                                                                                                                                                                                                                                                                                                                                                                                                                                                                                                                                                                                                                                                                                                                                                                                                                                                                                                                                                                                                                                                                                                                                                                                                                                                                                                                                                                                                                                                                                                                                                                                                                                                                                                                                                                                                                                                                                                                           |
| Width (mm): 119                                                                                                                                                                                                                                                                                                                                                                                                                                                                                                                                                                                                                                                                                                                                                                                                                                                                                                                                                                                                                                                                                                                                                                                                                                                                                                                                                                                                                                                                                                                                                                                                                                                                                                                                                                                                                                                                                                                                                                                                                                                                                                                |
| Width (in): 4 11/16                                                                                                                                                                                                                                                                                                                                                                                                                                                                                                                                                                                                                                                                                                                                                                                                                                                                                                                                                                                                                                                                                                                                                                                                                                                                                                                                                                                                                                                                                                                                                                                                                                                                                                                                                                                                                                                                                                                                                                                                                                                                                                            |
| Depth (mm): 132                                                                                                                                                                                                                                                                                                                                                                                                                                                                                                                                                                                                                                                                                                                                                                                                                                                                                                                                                                                                                                                                                                                                                                                                                                                                                                                                                                                                                                                                                                                                                                                                                                                                                                                                                                                                                                                                                                                                                                                                                                                                                                                |
| Depth (in): 5 <sup>3</sup> / <sub>16</sub>                                                                                                                                                                                                                                                                                                                                                                                                                                                                                                                                                                                                                                                                                                                                                                                                                                                                                                                                                                                                                                                                                                                                                                                                                                                                                                                                                                                                                                                                                                                                                                                                                                                                                                                                                                                                                                                                                                                                                                                                                                                                                     |
| Min. Recessing Depth (mm): 150                                                                                                                                                                                                                                                                                                                                                                                                                                                                                                                                                                                                                                                                                                                                                                                                                                                                                                                                                                                                                                                                                                                                                                                                                                                                                                                                                                                                                                                                                                                                                                                                                                                                                                                                                                                                                                                                                                                                                                                                                                                                                                 |
| Min. Recessing Depth (in): 5 1/8                                                                                                                                                                                                                                                                                                                                                                                                                                                                                                                                                                                                                                                                                                                                                                                                                                                                                                                                                                                                                                                                                                                                                                                                                                                                                                                                                                                                                                                                                                                                                                                                                                                                                                                                                                                                                                                                                                                                                                                                                                                                                               |
| Light Distribution: Adjustable / Downlight                                                                                                                                                                                                                                                                                                                                                                                                                                                                                                                                                                                                                                                                                                                                                                                                                                                                                                                                                                                                                                                                                                                                                                                                                                                                                                                                                                                                                                                                                                                                                                                                                                                                                                                                                                                                                                                                                                                                                                                                                                                                                     |
| Weight (kg): 0.544                                                                                                                                                                                                                                                                                                                                                                                                                                                                                                                                                                                                                                                                                                                                                                                                                                                                                                                                                                                                                                                                                                                                                                                                                                                                                                                                                                                                                                                                                                                                                                                                                                                                                                                                                                                                                                                                                                                                                                                                                                                                                                             |
| Weight (lbs): 1.2                                                                                                                                                                                                                                                                                                                                                                                                                                                                                                                                                                                                                                                                                                                                                                                                                                                                                                                                                                                                                                                                                                                                                                                                                                                                                                                                                                                                                                                                                                                                                                                                                                                                                                                                                                                                                                                                                                                                                                                                                                                                                                              |
| $ Fixture\ Finish:\ SSR\ /\ BKV\ /\ CWI\ /\ CRY\ /\ HAB\ /\ UFT\ /\ ITA\ /\ RUA\ /\ FTG\ /\ MYG\ LOD\ /\ PUS\ /\ FRO\ /\ FUP\ /\ KIA\ /\ POP\ /\ BLS\ /\ SPG\ /\ MEY\ /\ GOH\ /\ GUM\ /\ CHC\ /\ PUP\ /\ BLS\ /\ SPG\ /\ MEY\ /\ GOH\ /\ GUM\ /\ CHC\ /\ MEY\ /\ GOH\ /\ GUM\ /\ GUM\$ |
|                                                                                                                                                                                                                                                                                                                                                                                                                                                                                                                                                                                                                                                                                                                                                                                                                                                                                                                                                                                                                                                                                                                                                                                                                                                                                                                                                                                                                                                                                                                                                                                                                                                                                                                                                                                                                                                                                                                                                                                                                                                                                                                                |