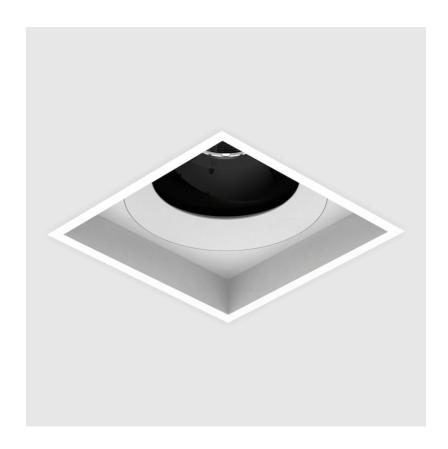

#### **GENERAL**

| Series: Bioniq                      |  |
|-------------------------------------|--|
| Subseries: Bioniq Square Adjustable |  |
| Brand: Prolicht                     |  |
| Division: Architectural             |  |
| Mounting Type: Recessed             |  |
| Mounting Location: Ceiling          |  |
| Subcategory: Downlight              |  |

| Mounting Type: Recessed                                                                                                                             |
|-----------------------------------------------------------------------------------------------------------------------------------------------------|
| Mounting Location: Ceiling                                                                                                                          |
| Subcategory: Downlight                                                                                                                              |
| PHYSICAL                                                                                                                                            |
| Shape: Square                                                                                                                                       |
| Length (mm): 119                                                                                                                                    |
| Length (in): 4 11/ <sub>16</sub>                                                                                                                    |
| Width (mm): 119                                                                                                                                     |
| Width (in): 4 11/16                                                                                                                                 |
| Depth (mm): 132                                                                                                                                     |
| Depth (in): 5 <sup>3</sup> / <sub>16</sub>                                                                                                          |
| Ceiling Thickness (mm): 10 / 12.5 / 15                                                                                                              |
| Ceiling Thickness (in): 3/8 or 1/2 or 9/16                                                                                                          |
| Min. Recessing Depth (mm): 200                                                                                                                      |
| Min. Recessing Depth (in): 7 1/8                                                                                                                    |
| Light Distribution: Adjustable / Downlight                                                                                                          |
| Weight (kg): 0.544                                                                                                                                  |
| Weight (lbs): 1.2                                                                                                                                   |
| Fixture Finish: SSR / BKV / CWI / CRY / HAB / UFT / ITA / RUA / FTG / MYG , LOD / PUS / FRO / FUP / KIA / POP / BLS / SPG / MEY / GOH / GUM / CHC / |
|                                                                                                                                                     |