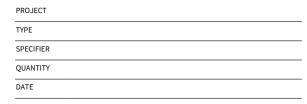

#### **GENERAL**

| Series: Bioniq                      |  |
|-------------------------------------|--|
| Subseries: Bioniq Square Adjustable |  |
| Brand: Prolicht                     |  |
| Division: Architectural             |  |
| Mounting Type: Recessed             |  |
| Mounting Location: Ceiling          |  |
| Subcategory: Downlight              |  |

| Mounting Type: Recessed                                                                                                                             |
|-----------------------------------------------------------------------------------------------------------------------------------------------------|
| Mounting Location: Ceiling                                                                                                                          |
| Subcategory: Downlight                                                                                                                              |
| PHYSICAL                                                                                                                                            |
| Shape: Square                                                                                                                                       |
| Length (mm): 119                                                                                                                                    |
| Length (in): 4 11/ <sub>16</sub>                                                                                                                    |
| Width (mm): 119                                                                                                                                     |
| Width (in): 4 11/16                                                                                                                                 |
| Depth (mm): 132                                                                                                                                     |
| Depth (in): 5 <sup>3</sup> / <sub>16</sub>                                                                                                          |
| Ceiling Thickness (mm): 10 / 12.5 / 15                                                                                                              |
| Ceiling Thickness (in): 3/8 or 1/2 or 9/16                                                                                                          |
| Min. Recessing Depth (mm): 200                                                                                                                      |
| Min. Recessing Depth (in): 7 1/8                                                                                                                    |
| Light Distribution: Adjustable / Downlight                                                                                                          |
| Weight (kg): 0.544                                                                                                                                  |
| Weight (lbs): 1.2                                                                                                                                   |
| Fixture Finish: SSR / BKV / CWI / CRY / HAB / UFT / ITA / RUA / FTG / MYG , LOD / PUS / FRO / FUP / KIA / POP / BLS / SPG / MEY / GOH / GUM / CHC / |
|                                                                                                                                                     |