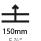

| Division: Architectural                                                                                                                                                                                                                                                                                                                                                                                                                                                                                                                                                                                                                                                                                                                                                                                                                                                                                                                                                                                                                                                                                                                                                                                                                                                                                                                                                                                                                                                                                                                                                                                                                                                                                                                                                                                                                                                                                                                                                                                                                                                                                                        |
|--------------------------------------------------------------------------------------------------------------------------------------------------------------------------------------------------------------------------------------------------------------------------------------------------------------------------------------------------------------------------------------------------------------------------------------------------------------------------------------------------------------------------------------------------------------------------------------------------------------------------------------------------------------------------------------------------------------------------------------------------------------------------------------------------------------------------------------------------------------------------------------------------------------------------------------------------------------------------------------------------------------------------------------------------------------------------------------------------------------------------------------------------------------------------------------------------------------------------------------------------------------------------------------------------------------------------------------------------------------------------------------------------------------------------------------------------------------------------------------------------------------------------------------------------------------------------------------------------------------------------------------------------------------------------------------------------------------------------------------------------------------------------------------------------------------------------------------------------------------------------------------------------------------------------------------------------------------------------------------------------------------------------------------------------------------------------------------------------------------------------------|
| Mounting Type: Recessed                                                                                                                                                                                                                                                                                                                                                                                                                                                                                                                                                                                                                                                                                                                                                                                                                                                                                                                                                                                                                                                                                                                                                                                                                                                                                                                                                                                                                                                                                                                                                                                                                                                                                                                                                                                                                                                                                                                                                                                                                                                                                                        |
| Mounting Location: Ceiling                                                                                                                                                                                                                                                                                                                                                                                                                                                                                                                                                                                                                                                                                                                                                                                                                                                                                                                                                                                                                                                                                                                                                                                                                                                                                                                                                                                                                                                                                                                                                                                                                                                                                                                                                                                                                                                                                                                                                                                                                                                                                                     |
| Subcategory: Downlight                                                                                                                                                                                                                                                                                                                                                                                                                                                                                                                                                                                                                                                                                                                                                                                                                                                                                                                                                                                                                                                                                                                                                                                                                                                                                                                                                                                                                                                                                                                                                                                                                                                                                                                                                                                                                                                                                                                                                                                                                                                                                                         |
| PHYSICAL                                                                                                                                                                                                                                                                                                                                                                                                                                                                                                                                                                                                                                                                                                                                                                                                                                                                                                                                                                                                                                                                                                                                                                                                                                                                                                                                                                                                                                                                                                                                                                                                                                                                                                                                                                                                                                                                                                                                                                                                                                                                                                                       |
| Shape: Square                                                                                                                                                                                                                                                                                                                                                                                                                                                                                                                                                                                                                                                                                                                                                                                                                                                                                                                                                                                                                                                                                                                                                                                                                                                                                                                                                                                                                                                                                                                                                                                                                                                                                                                                                                                                                                                                                                                                                                                                                                                                                                                  |
| Length (mm): 119                                                                                                                                                                                                                                                                                                                                                                                                                                                                                                                                                                                                                                                                                                                                                                                                                                                                                                                                                                                                                                                                                                                                                                                                                                                                                                                                                                                                                                                                                                                                                                                                                                                                                                                                                                                                                                                                                                                                                                                                                                                                                                               |
| Length (in): 4 11/16                                                                                                                                                                                                                                                                                                                                                                                                                                                                                                                                                                                                                                                                                                                                                                                                                                                                                                                                                                                                                                                                                                                                                                                                                                                                                                                                                                                                                                                                                                                                                                                                                                                                                                                                                                                                                                                                                                                                                                                                                                                                                                           |
| Width (mm): 119                                                                                                                                                                                                                                                                                                                                                                                                                                                                                                                                                                                                                                                                                                                                                                                                                                                                                                                                                                                                                                                                                                                                                                                                                                                                                                                                                                                                                                                                                                                                                                                                                                                                                                                                                                                                                                                                                                                                                                                                                                                                                                                |
| Width (in): 4 11/16                                                                                                                                                                                                                                                                                                                                                                                                                                                                                                                                                                                                                                                                                                                                                                                                                                                                                                                                                                                                                                                                                                                                                                                                                                                                                                                                                                                                                                                                                                                                                                                                                                                                                                                                                                                                                                                                                                                                                                                                                                                                                                            |
| Depth (mm): 132                                                                                                                                                                                                                                                                                                                                                                                                                                                                                                                                                                                                                                                                                                                                                                                                                                                                                                                                                                                                                                                                                                                                                                                                                                                                                                                                                                                                                                                                                                                                                                                                                                                                                                                                                                                                                                                                                                                                                                                                                                                                                                                |
| Depth (in): 5 <sup>3</sup> / <sub>16</sub>                                                                                                                                                                                                                                                                                                                                                                                                                                                                                                                                                                                                                                                                                                                                                                                                                                                                                                                                                                                                                                                                                                                                                                                                                                                                                                                                                                                                                                                                                                                                                                                                                                                                                                                                                                                                                                                                                                                                                                                                                                                                                     |
| Min. Recessing Depth (mm): 150                                                                                                                                                                                                                                                                                                                                                                                                                                                                                                                                                                                                                                                                                                                                                                                                                                                                                                                                                                                                                                                                                                                                                                                                                                                                                                                                                                                                                                                                                                                                                                                                                                                                                                                                                                                                                                                                                                                                                                                                                                                                                                 |
| Min. Recessing Depth (in): 5 1/8                                                                                                                                                                                                                                                                                                                                                                                                                                                                                                                                                                                                                                                                                                                                                                                                                                                                                                                                                                                                                                                                                                                                                                                                                                                                                                                                                                                                                                                                                                                                                                                                                                                                                                                                                                                                                                                                                                                                                                                                                                                                                               |
| Light Distribution: Adjustable / Downlight                                                                                                                                                                                                                                                                                                                                                                                                                                                                                                                                                                                                                                                                                                                                                                                                                                                                                                                                                                                                                                                                                                                                                                                                                                                                                                                                                                                                                                                                                                                                                                                                                                                                                                                                                                                                                                                                                                                                                                                                                                                                                     |
| Weight (kg): 0.544                                                                                                                                                                                                                                                                                                                                                                                                                                                                                                                                                                                                                                                                                                                                                                                                                                                                                                                                                                                                                                                                                                                                                                                                                                                                                                                                                                                                                                                                                                                                                                                                                                                                                                                                                                                                                                                                                                                                                                                                                                                                                                             |
| Weight (lbs): 1.2                                                                                                                                                                                                                                                                                                                                                                                                                                                                                                                                                                                                                                                                                                                                                                                                                                                                                                                                                                                                                                                                                                                                                                                                                                                                                                                                                                                                                                                                                                                                                                                                                                                                                                                                                                                                                                                                                                                                                                                                                                                                                                              |
| $ Fixture\ Finish:\ SSR\ /\ BKV\ /\ CWI\ /\ CRY\ /\ HAB\ /\ UFT\ /\ ITA\ /\ RUA\ /\ FTG\ /\ MYG\ LOD\ /\ PUS\ /\ FRO\ /\ FUP\ /\ KIA\ /\ POP\ /\ BLS\ /\ SPG\ /\ MEY\ /\ GOH\ /\ GUM\ /\ CHC\ /\ PUP\ /\ BLS\ /\ SPG\ /\ MEY\ /\ GOH\ /\ GUM\ /\ CHC\ /\ MEY\ /\ GOH\ /\ GUM\ /\ GUM\$ |
|                                                                                                                                                                                                                                                                                                                                                                                                                                                                                                                                                                                                                                                                                                                                                                                                                                                                                                                                                                                                                                                                                                                                                                                                                                                                                                                                                                                                                                                                                                                                                                                                                                                                                                                                                                                                                                                                                                                                                                                                                                                                                                                                |