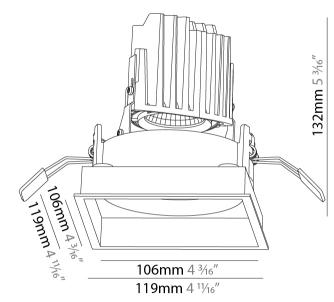

| Mounting Type: Recessed                                                                                                                             |
|-----------------------------------------------------------------------------------------------------------------------------------------------------|
| Mounting Location: Ceiling                                                                                                                          |
| Subcategory: Downlight                                                                                                                              |
| PHYSICAL                                                                                                                                            |
| Shape: Square                                                                                                                                       |
| Length (mm): 119                                                                                                                                    |
| Length (in): 4 11/ <sub>16</sub>                                                                                                                    |
| Width (mm): 119                                                                                                                                     |
| Width (in): 4 11/16                                                                                                                                 |
| Depth (mm): 132                                                                                                                                     |
| Depth (in): 5 <sup>3</sup> / <sub>16</sub>                                                                                                          |
| Ceiling Thickness (mm): 10 / 12.5 / 15                                                                                                              |
| Ceiling Thickness (in): 3/8 or 1/2 or 9/16                                                                                                          |
| Min. Recessing Depth (mm): 200                                                                                                                      |
| Min. Recessing Depth (in): 7 1/8                                                                                                                    |
| Light Distribution: Adjustable / Downlight                                                                                                          |
| Weight (kg): 0.544                                                                                                                                  |
| Weight (lbs): 1.2                                                                                                                                   |
| Fixture Finish: SSR / BKV / CWI / CRY / HAB / UFT / ITA / RUA / FTG / MYG , LOD / PUS / FRO / FUP / KIA / POP / BLS / SPG / MEY / GOH / GUM / CHC / |
|                                                                                                                                                     |

| Division: Architectural                                                                                                                                                                                                                                                                                                                                                                                                                                                                                                                                                                                                                                                                                                                                                                                                                                                                                                                                                                                                                                                                                                                                                                                                                                                                                                                                                                                                                                                                                                                                                                                                                                                                                                                                                                                                                                                                                                                                                                                                                                                                                                        |
|--------------------------------------------------------------------------------------------------------------------------------------------------------------------------------------------------------------------------------------------------------------------------------------------------------------------------------------------------------------------------------------------------------------------------------------------------------------------------------------------------------------------------------------------------------------------------------------------------------------------------------------------------------------------------------------------------------------------------------------------------------------------------------------------------------------------------------------------------------------------------------------------------------------------------------------------------------------------------------------------------------------------------------------------------------------------------------------------------------------------------------------------------------------------------------------------------------------------------------------------------------------------------------------------------------------------------------------------------------------------------------------------------------------------------------------------------------------------------------------------------------------------------------------------------------------------------------------------------------------------------------------------------------------------------------------------------------------------------------------------------------------------------------------------------------------------------------------------------------------------------------------------------------------------------------------------------------------------------------------------------------------------------------------------------------------------------------------------------------------------------------|
| Mounting Type: Recessed                                                                                                                                                                                                                                                                                                                                                                                                                                                                                                                                                                                                                                                                                                                                                                                                                                                                                                                                                                                                                                                                                                                                                                                                                                                                                                                                                                                                                                                                                                                                                                                                                                                                                                                                                                                                                                                                                                                                                                                                                                                                                                        |
| Mounting Location: Ceiling                                                                                                                                                                                                                                                                                                                                                                                                                                                                                                                                                                                                                                                                                                                                                                                                                                                                                                                                                                                                                                                                                                                                                                                                                                                                                                                                                                                                                                                                                                                                                                                                                                                                                                                                                                                                                                                                                                                                                                                                                                                                                                     |
| Subcategory: Downlight                                                                                                                                                                                                                                                                                                                                                                                                                                                                                                                                                                                                                                                                                                                                                                                                                                                                                                                                                                                                                                                                                                                                                                                                                                                                                                                                                                                                                                                                                                                                                                                                                                                                                                                                                                                                                                                                                                                                                                                                                                                                                                         |
| PHYSICAL                                                                                                                                                                                                                                                                                                                                                                                                                                                                                                                                                                                                                                                                                                                                                                                                                                                                                                                                                                                                                                                                                                                                                                                                                                                                                                                                                                                                                                                                                                                                                                                                                                                                                                                                                                                                                                                                                                                                                                                                                                                                                                                       |
| Shape: Square                                                                                                                                                                                                                                                                                                                                                                                                                                                                                                                                                                                                                                                                                                                                                                                                                                                                                                                                                                                                                                                                                                                                                                                                                                                                                                                                                                                                                                                                                                                                                                                                                                                                                                                                                                                                                                                                                                                                                                                                                                                                                                                  |
| Length (mm): 119                                                                                                                                                                                                                                                                                                                                                                                                                                                                                                                                                                                                                                                                                                                                                                                                                                                                                                                                                                                                                                                                                                                                                                                                                                                                                                                                                                                                                                                                                                                                                                                                                                                                                                                                                                                                                                                                                                                                                                                                                                                                                                               |
| Length (in): 4 11/16                                                                                                                                                                                                                                                                                                                                                                                                                                                                                                                                                                                                                                                                                                                                                                                                                                                                                                                                                                                                                                                                                                                                                                                                                                                                                                                                                                                                                                                                                                                                                                                                                                                                                                                                                                                                                                                                                                                                                                                                                                                                                                           |
| Width (mm): 119                                                                                                                                                                                                                                                                                                                                                                                                                                                                                                                                                                                                                                                                                                                                                                                                                                                                                                                                                                                                                                                                                                                                                                                                                                                                                                                                                                                                                                                                                                                                                                                                                                                                                                                                                                                                                                                                                                                                                                                                                                                                                                                |
| Width (in): 4 11/16                                                                                                                                                                                                                                                                                                                                                                                                                                                                                                                                                                                                                                                                                                                                                                                                                                                                                                                                                                                                                                                                                                                                                                                                                                                                                                                                                                                                                                                                                                                                                                                                                                                                                                                                                                                                                                                                                                                                                                                                                                                                                                            |
| Depth (mm): 132                                                                                                                                                                                                                                                                                                                                                                                                                                                                                                                                                                                                                                                                                                                                                                                                                                                                                                                                                                                                                                                                                                                                                                                                                                                                                                                                                                                                                                                                                                                                                                                                                                                                                                                                                                                                                                                                                                                                                                                                                                                                                                                |
| Depth (in): 5 <sup>3</sup> / <sub>16</sub>                                                                                                                                                                                                                                                                                                                                                                                                                                                                                                                                                                                                                                                                                                                                                                                                                                                                                                                                                                                                                                                                                                                                                                                                                                                                                                                                                                                                                                                                                                                                                                                                                                                                                                                                                                                                                                                                                                                                                                                                                                                                                     |
| Min. Recessing Depth (mm): 150                                                                                                                                                                                                                                                                                                                                                                                                                                                                                                                                                                                                                                                                                                                                                                                                                                                                                                                                                                                                                                                                                                                                                                                                                                                                                                                                                                                                                                                                                                                                                                                                                                                                                                                                                                                                                                                                                                                                                                                                                                                                                                 |
| Min. Recessing Depth (in): 5 1/8                                                                                                                                                                                                                                                                                                                                                                                                                                                                                                                                                                                                                                                                                                                                                                                                                                                                                                                                                                                                                                                                                                                                                                                                                                                                                                                                                                                                                                                                                                                                                                                                                                                                                                                                                                                                                                                                                                                                                                                                                                                                                               |
| Light Distribution: Adjustable / Downlight                                                                                                                                                                                                                                                                                                                                                                                                                                                                                                                                                                                                                                                                                                                                                                                                                                                                                                                                                                                                                                                                                                                                                                                                                                                                                                                                                                                                                                                                                                                                                                                                                                                                                                                                                                                                                                                                                                                                                                                                                                                                                     |
| Weight (kg): 0.544                                                                                                                                                                                                                                                                                                                                                                                                                                                                                                                                                                                                                                                                                                                                                                                                                                                                                                                                                                                                                                                                                                                                                                                                                                                                                                                                                                                                                                                                                                                                                                                                                                                                                                                                                                                                                                                                                                                                                                                                                                                                                                             |
| Weight (lbs): 1.2                                                                                                                                                                                                                                                                                                                                                                                                                                                                                                                                                                                                                                                                                                                                                                                                                                                                                                                                                                                                                                                                                                                                                                                                                                                                                                                                                                                                                                                                                                                                                                                                                                                                                                                                                                                                                                                                                                                                                                                                                                                                                                              |
| $ Fixture\ Finish:\ SSR\ /\ BKV\ /\ CWI\ /\ CRY\ /\ HAB\ /\ UFT\ /\ ITA\ /\ RUA\ /\ FTG\ /\ MYG\ LOD\ /\ PUS\ /\ FRO\ /\ FUP\ /\ KIA\ /\ POP\ /\ BLS\ /\ SPG\ /\ MEY\ /\ GOH\ /\ GUM\ /\ CHC\ /\ PUP\ /\ BLS\ /\ SPG\ /\ MEY\ /\ GOH\ /\ GUM\ /\ CHC\ /\ MEY\ /\ GOH\ /\ GUM\ /\ GUM\$ |
|                                                                                                                                                                                                                                                                                                                                                                                                                                                                                                                                                                                                                                                                                                                                                                                                                                                                                                                                                                                                                                                                                                                                                                                                                                                                                                                                                                                                                                                                                                                                                                                                                                                                                                                                                                                                                                                                                                                                                                                                                                                                                                                                |