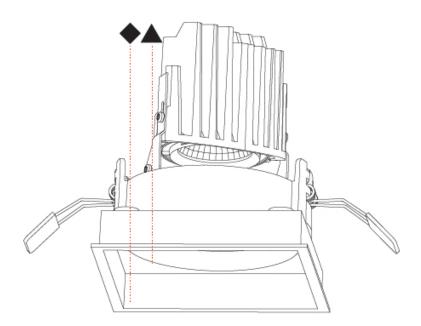

| A35359      |             |           |            |  |  |
|-------------|-------------|-----------|------------|--|--|
| base number | Color       | Finishes  | Finishes   |  |  |
|             | Temperature | (Diamond) | (Triangle) |  |  |

1.To build a product code in our configurator select the specify button on the base model # product page

2. To build a manual product code on this datasheet choose from the options listed below in blue font and add the suffix to the base model #