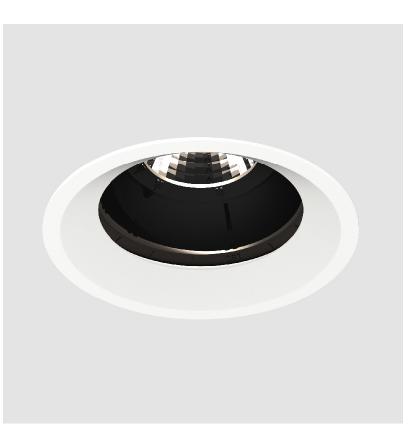

## **BIONIQ ROUND ADJUSTABLE RECESSED**

#### GENERAL s. Bio rio

| Series: Bioniq                                                              |
|-----------------------------------------------------------------------------|
| Subseries: Bioniq Round Adjustable                                          |
| Brand: Prolicht                                                             |
| Division: Architectural                                                     |
| Mounting Type: Recessed                                                     |
| Mounting Location: Ceiling                                                  |
| Subcategory: Downlight                                                      |
| PHYSICAL                                                                    |
| Shape: Round                                                                |
| Diameter (mm): 107                                                          |
| Diameter (in): $4\frac{3}{16}$                                              |
| Height (mm): 112                                                            |
| Height (in): $4\frac{7}{16}$                                                |
| Ceiling Thickness (mm): 10 / 12.5 / 15                                      |
| Ceiling Thickness (in): 3/8 or 1/2 or 9/16                                  |
| Min. Recessing Depth (mm): 130                                              |
| Min. Recessing Depth (in): 5 $\frac{1}{8}$                                  |
| Light Distribution: Adjustable / Downlight                                  |
| Weight (kg): 0.484                                                          |
| Weight (lbs): 1.07                                                          |
| Fixture Finish: SSR / BKV / CWI / CRY / HAB / UFT / ITA / RUA / FTG / MYG / |
| LOD / PUS / FRO / FUP / KIA / POP / BLS / SPG / MEY / GOH / GUM / CHC /     |
| COM / ABZ / JAG / OBR / MOS / ROR                                           |
| Fixture Material: Aluminum Die Cast                                         |
| Cut-out Measurements: 98mm / 3 7/8"                                         |
| ELECTRICAL                                                                  |