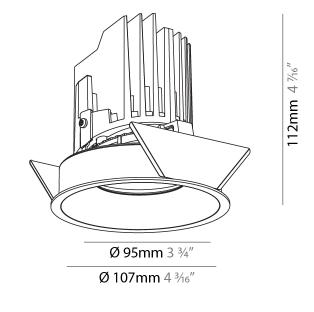

#### GENERAL s. Bio rio

| Series: Bioniq                                                              |
|-----------------------------------------------------------------------------|
| Subseries: Bioniq Round Adjustable                                          |
| Brand: Prolicht                                                             |
| Division: Architectural                                                     |
| Mounting Type: Recessed                                                     |
| Mounting Location: Ceiling                                                  |
| Subcategory: Downlight                                                      |
| PHYSICAL                                                                    |
| Shape: Round                                                                |
| Diameter (mm): 107                                                          |
| Diameter (in): $4\frac{3}{16}$                                              |
| Height (mm): 112                                                            |
| Height (in): $4\frac{7}{16}$                                                |
| Ceiling Thickness (mm): 10 / 12.5 / 15                                      |
| Ceiling Thickness (in): 3/8 or 1/2 or 9/16                                  |
| Min. Recessing Depth (mm): 130                                              |
| Min. Recessing Depth (in): 5 $\frac{1}{8}$                                  |
| Light Distribution: Adjustable / Downlight                                  |
| Weight (kg): 0.484                                                          |
| Weight (lbs): 1.07                                                          |
| Fixture Finish: SSR / BKV / CWI / CRY / HAB / UFT / ITA / RUA / FTG / MYG / |
| LOD / PUS / FRO / FUP / KIA / POP / BLS / SPG / MEY / GOH / GUM / CHC /     |
| COM / ABZ / JAG / OBR / MOS / ROR                                           |
| Fixture Material: Aluminum Die Cast                                         |
| Cut-out Measurements: 98mm / 3 7/8"                                         |
| ELECTRICAL                                                                  |

Ø 107mm 4 3/16"

Zaneen Group Inc. © 2024, T 1800-388-3382, F 416-247-9319, www.zaneen.com

Available for International specifications by adding 'INT' at the end of the existing Model #. For assistance on 'custom' specifications, contact zteam@zaneen.com.