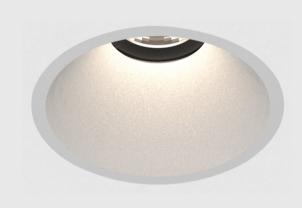

## **BIONIQ ROUND DEEP RECESSED**

### GENERAL

| Series: Bioniq                                                              |
|-----------------------------------------------------------------------------|
| Subseries: Bioniq Round Deep                                                |
| Brand: Prolicht                                                             |
| Division: Architectural                                                     |
| Mounting Type: Recessed                                                     |
| Mounting Location: Ceiling                                                  |
| Subcategory: Downlight                                                      |
| PHYSICAL                                                                    |
| Shape: Round                                                                |
| Diameter (mm): 107                                                          |
| Diameter (in): $4\frac{3}{16}$                                              |
| Height (mm): 130                                                            |
| Height (in): 5 $\frac{1}{8}$                                                |
| Ceiling Thickness (mm): 10 / 12.5 / 15                                      |
| Ceiling Thickness (in): 3/8 or 1/2 or 9/16                                  |
| Min. Recessing Depth (mm): 150                                              |
| Min. Recessing Depth (in): 5 <sup>7</sup> / <sub>8</sub>                    |
| Light Distribution: Downlight                                               |
| Weight (kg): 0.533                                                          |
| Weight (lbs): 1.18                                                          |
| Fixture Finish: SSR / BKV / CWI / CRY / HAB / UFT / ITA / RUA / FTG / MYG / |
| LOD / PUS / FRO / FUP / KIA / POP / BLS / SPG / MEY / GOH / GUM / CHC /     |
| COM / ABZ / JAG / OBR / MOS / ROR                                           |
| Fixture Material: Aluminum Die Cast                                         |
| Cut-out Measurements: 98mm / 3 7/8"                                         |
| ELECTRICAL                                                                  |