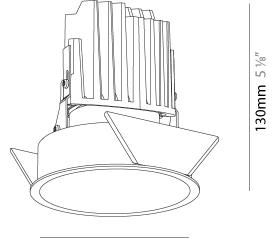

### GENERAL

| Series: Bioniq                                                              |
|-----------------------------------------------------------------------------|
| Subseries: Bioniq Round Deep                                                |
| Brand: Prolicht                                                             |
| Division: Architectural                                                     |
| Mounting Type: Recessed                                                     |
| Mounting Location: Ceiling                                                  |
| Subcategory: Downlight                                                      |
| PHYSICAL                                                                    |
| Shape: Round                                                                |
| Diameter (mm): 107                                                          |
| Diameter (in): $4\frac{3}{16}$                                              |
| Height (mm): 130                                                            |
| Height (in): 5 $\frac{1}{8}$                                                |
| Ceiling Thickness (mm): 10 / 12.5 / 15                                      |
| Ceiling Thickness (in): 3/8 or 1/2 or 9/16                                  |
| Min. Recessing Depth (mm): 150                                              |
| Min. Recessing Depth (in): 5 <sup>7</sup> / <sub>8</sub>                    |
| Light Distribution: Downlight                                               |
| Weight (kg): 0.533                                                          |
| Weight (lbs): 1.18                                                          |
| Fixture Finish: SSR / BKV / CWI / CRY / HAB / UFT / ITA / RUA / FTG / MYG / |
| LOD / PUS / FRO / FUP / KIA / POP / BLS / SPG / MEY / GOH / GUM / CHC /     |
| COM / ABZ / JAG / OBR / MOS / ROR                                           |
| Fixture Material: Aluminum Die Cast                                         |
| Cut-out Measurements: 98mm / 3 7/8"                                         |
| ELECTRICAL                                                                  |