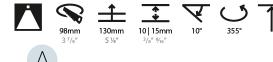

#### GENERAL s. Bio rio

| Series: Bioniq                                                              |
|-----------------------------------------------------------------------------|
| Subseries: Bioniq Round Adjustable                                          |
| Brand: Prolicht                                                             |
| Division: Architectural                                                     |
| Mounting Type: Recessed                                                     |
| Mounting Location: Ceiling                                                  |
| Subcategory: Downlight                                                      |
| PHYSICAL                                                                    |
| Shape: Round                                                                |
| Diameter (mm): 107                                                          |
| Diameter (in): $4\frac{3}{16}$                                              |
| Height (mm): 112                                                            |
| Height (in): $4\frac{7}{16}$                                                |
| Ceiling Thickness (mm): 10 / 12.5 / 15                                      |
| Ceiling Thickness (in): 3/8 or 1/2 or 9/16                                  |
| Min. Recessing Depth (mm): 130                                              |
| Min. Recessing Depth (in): 5 $\frac{1}{8}$                                  |
| Light Distribution: Adjustable / Downlight                                  |
| Weight (kg): 0.484                                                          |
| Weight (lbs): 1.07                                                          |
| Fixture Finish: SSR / BKV / CWI / CRY / HAB / UFT / ITA / RUA / FTG / MYG / |
| LOD / PUS / FRO / FUP / KIA / POP / BLS / SPG / MEY / GOH / GUM / CHC /     |
| COM / ABZ / JAG / OBR / MOS / ROR                                           |
| Fixture Material: Aluminum Die Cast                                         |
| Cut-out Measurements: 98mm / 3 7/8"                                         |
| ELECTRICAL                                                                  |

#### OPTICAL

Reflector°: 14 / 18 / 42

Lamp Type: LED (Zhaga Standard)

Adjustability: Rotational 355°; Tilt 30°