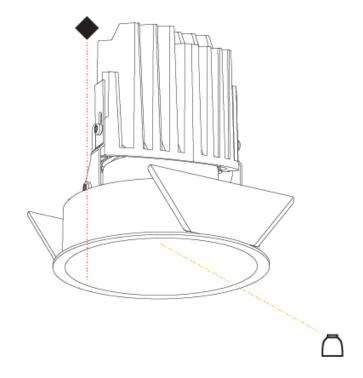

### GENERAL

| Series: Bioniq                                                              |
|-----------------------------------------------------------------------------|
| Subseries: Bioniq Round Deep                                                |
| Brand: Prolicht                                                             |
| Division: Architectural                                                     |
| Mounting Type: Recessed                                                     |
| Mounting Location: Ceiling                                                  |
| Subcategory: Downlight                                                      |
| PHYSICAL                                                                    |
| Shape: Round                                                                |
| Diameter (mm): 107                                                          |
| Diameter (in): $4\frac{3}{16}$                                              |
| Height (mm): 130                                                            |
| Height (in): 5 $\frac{1}{8}$                                                |
| Ceiling Thickness (mm): 10 / 12.5 / 15                                      |
| Ceiling Thickness (in): 3/8 or 1/2 or 9/16                                  |
| Min. Recessing Depth (mm): 150                                              |
| Min. Recessing Depth (in): 5 <sup>7</sup> / <sub>8</sub>                    |
| Light Distribution: Downlight                                               |
| Weight (kg): 0.533                                                          |
| Weight (lbs): 1.18                                                          |
| Fixture Finish: SSR / BKV / CWI / CRY / HAB / UFT / ITA / RUA / FTG / MYG / |
| LOD / PUS / FRO / FUP / KIA / POP / BLS / SPG / MEY / GOH / GUM / CHC /     |
| COM / ABZ / JAG / OBR / MOS / ROR                                           |
| Fixture Material: Aluminum Die Cast                                         |
| Cut-out Measurements: 98mm / 3 7/8"                                         |
| ELECTRICAL                                                                  |