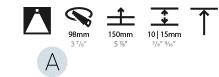

#### GENERAL s. Bio rio

| Series: Bioniq                                                              |
|-----------------------------------------------------------------------------|
| Subseries: Bioniq Round Adjustable                                          |
| Brand: Prolicht                                                             |
| Division: Architectural                                                     |
| Mounting Type: Recessed                                                     |
| Mounting Location: Ceiling                                                  |
| Subcategory: Downlight                                                      |
| PHYSICAL                                                                    |
| Shape: Round                                                                |
| Diameter (mm): 107                                                          |
| Diameter (in): $4\frac{3}{16}$                                              |
| Height (mm): 112                                                            |
| Height (in): $4\frac{7}{16}$                                                |
| Ceiling Thickness (mm): 10 / 12.5 / 15                                      |
| Ceiling Thickness (in): 3/8 or 1/2 or 9/16                                  |
| Min. Recessing Depth (mm): 130                                              |
| Min. Recessing Depth (in): 5 $\frac{1}{8}$                                  |
| Light Distribution: Adjustable / Downlight                                  |
| Weight (kg): 0.484                                                          |
| Weight (lbs): 1.07                                                          |
| Fixture Finish: SSR / BKV / CWI / CRY / HAB / UFT / ITA / RUA / FTG / MYG / |
| LOD / PUS / FRO / FUP / KIA / POP / BLS / SPG / MEY / GOH / GUM / CHC /     |
| COM / ABZ / JAG / OBR / MOS / ROR                                           |
| Fixture Material: Aluminum Die Cast                                         |
| Cut-out Measurements: 98mm / 3 7/8"                                         |
| ELECTRICAL                                                                  |

### GENERAL

| Series: Bioniq                                                              |
|-----------------------------------------------------------------------------|
| Subseries: Bioniq Round Deep                                                |
| Brand: Prolicht                                                             |
| Division: Architectural                                                     |
| Mounting Type: Recessed                                                     |
| Mounting Location: Ceiling                                                  |
| Subcategory: Downlight                                                      |
| PHYSICAL                                                                    |
| Shape: Round                                                                |
| Diameter (mm): 107                                                          |
| Diameter (in): $4\frac{3}{16}$                                              |
| Height (mm): 130                                                            |
| Height (in): 5 $\frac{1}{8}$                                                |
| Ceiling Thickness (mm): 10 / 12.5 / 15                                      |
| Ceiling Thickness (in): 3/8 or 1/2 or 9/16                                  |
| Min. Recessing Depth (mm): 150                                              |
| Min. Recessing Depth (in): 5 <sup>7</sup> / <sub>8</sub>                    |
| Light Distribution: Downlight                                               |
| Weight (kg): 0.533                                                          |
| Weight (lbs): 1.18                                                          |
| Fixture Finish: SSR / BKV / CWI / CRY / HAB / UFT / ITA / RUA / FTG / MYG / |
| LOD / PUS / FRO / FUP / KIA / POP / BLS / SPG / MEY / GOH / GUM / CHC /     |
| COM / ABZ / JAG / OBR / MOS / ROR                                           |
| Fixture Material: Aluminum Die Cast                                         |
| Cut-out Measurements: 98mm / 3 7/8"                                         |
| ELECTRICAL                                                                  |