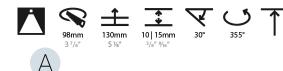

#### GENERAL s. Bio rio

| Series: Bioniq                                                              |
|-----------------------------------------------------------------------------|
| Subseries: Bioniq Round Adjustable                                          |
| Brand: Prolicht                                                             |
| Division: Architectural                                                     |
| Mounting Type: Recessed                                                     |
| Mounting Location: Ceiling                                                  |
| Subcategory: Downlight                                                      |
| PHYSICAL                                                                    |
| Shape: Round                                                                |
| Diameter (mm): 107                                                          |
| Diameter (in): $4\frac{3}{16}$                                              |
| Height (mm): 112                                                            |
| Height (in): $4\frac{7}{16}$                                                |
| Ceiling Thickness (mm): 10 / 12.5 / 15                                      |
| Ceiling Thickness (in): 3/8 or 1/2 or 9/16                                  |
| Min. Recessing Depth (mm): 130                                              |
| Min. Recessing Depth (in): 5 $\frac{1}{8}$                                  |
| Light Distribution: Adjustable / Downlight                                  |
| Weight (kg): 0.484                                                          |
| Weight (lbs): 1.07                                                          |
| Fixture Finish: SSR / BKV / CWI / CRY / HAB / UFT / ITA / RUA / FTG / MYG / |
| LOD / PUS / FRO / FUP / KIA / POP / BLS / SPG / MEY / GOH / GUM / CHC /     |
| COM / ABZ / JAG / OBR / MOS / ROR                                           |
| Fixture Material: Aluminum Die Cast                                         |
| Cut-out Measurements: 98mm / 3 7/8"                                         |
| ELECTRICAL                                                                  |

#### OPTICAL

Reflector°: 14 / 18 / 42

Lamp Type: LED (Zhaga Standard)

Adjustability: Rotational 355°; Tilt 30°