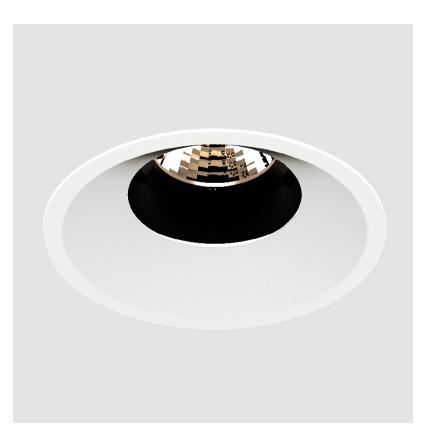

## **BIONIQ ROUND ADJUSTABLE RECESSED**

#### GENERAL s. Bio rio

| Series: Bioniq                                                              |
|-----------------------------------------------------------------------------|
| Subseries: Bioniq Round Adjustable                                          |
| Brand: Prolicht                                                             |
| Division: Architectural                                                     |
| Mounting Type: Recessed                                                     |
| Mounting Location: Ceiling                                                  |
| Subcategory: Downlight                                                      |
| PHYSICAL                                                                    |
| Shape: Round                                                                |
| Diameter (mm): 107                                                          |
| Diameter (in): $4\frac{3}{16}$                                              |
| Height (mm): 112                                                            |
| Height (in): $4\frac{7}{16}$                                                |
| Ceiling Thickness (mm): 10 / 12.5 / 15                                      |
| Ceiling Thickness (in): 3/8 or 1/2 or 9/16                                  |
| Min. Recessing Depth (mm): 130                                              |
| Min. Recessing Depth (in): 5 $\frac{1}{8}$                                  |
| Light Distribution: Adjustable / Downlight                                  |
| Weight (kg): 0.484                                                          |
| Weight (lbs): 1.07                                                          |
| Fixture Finish: SSR / BKV / CWI / CRY / HAB / UFT / ITA / RUA / FTG / MYG / |
| LOD / PUS / FRO / FUP / KIA / POP / BLS / SPG / MEY / GOH / GUM / CHC /     |
| COM / ABZ / JAG / OBR / MOS / ROR                                           |
| Fixture Material: Aluminum Die Cast                                         |
| Cut-out Measurements: 98mm / 3 7/8"                                         |
| ELECTRICAL                                                                  |