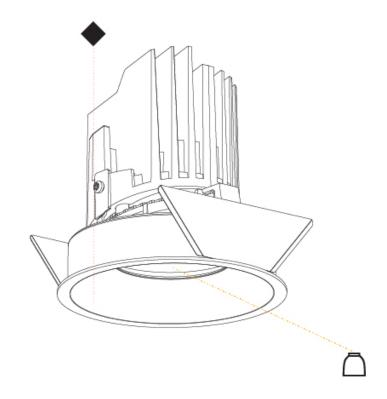

#### GENERAL s. Bio rio

| Series: Bioniq                                                              |
|-----------------------------------------------------------------------------|
| Subseries: Bioniq Round Adjustable                                          |
| Brand: Prolicht                                                             |
| Division: Architectural                                                     |
| Mounting Type: Recessed                                                     |
| Mounting Location: Ceiling                                                  |
| Subcategory: Downlight                                                      |
| PHYSICAL                                                                    |
| Shape: Round                                                                |
| Diameter (mm): 107                                                          |
| Diameter (in): $4\frac{3}{16}$                                              |
| Height (mm): 112                                                            |
| Height (in): $4\frac{7}{16}$                                                |
| Ceiling Thickness (mm): 10 / 12.5 / 15                                      |
| Ceiling Thickness (in): 3/8 or 1/2 or 9/16                                  |
| Min. Recessing Depth (mm): 130                                              |
| Min. Recessing Depth (in): 5 $\frac{1}{8}$                                  |
| Light Distribution: Adjustable / Downlight                                  |
| Weight (kg): 0.484                                                          |
| Weight (lbs): 1.07                                                          |
| Fixture Finish: SSR / BKV / CWI / CRY / HAB / UFT / ITA / RUA / FTG / MYG / |
| LOD / PUS / FRO / FUP / KIA / POP / BLS / SPG / MEY / GOH / GUM / CHC /     |
| COM / ABZ / JAG / OBR / MOS / ROR                                           |
| Fixture Material: Aluminum Die Cast                                         |
| Cut-out Measurements: 98mm / 3 7/8"                                         |
| ELECTRICAL                                                                  |

#### OPTICAL

Reflector°: 14 / 18 / 42

Lamp Type: LED (Zhaga Standard)

Adjustability: Rotational 355°; Tilt 30°