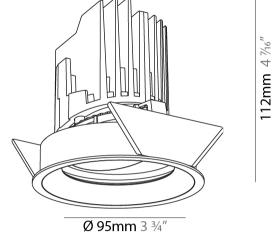

#### GENERAL s. Bio rio

| Series: Bioniq                                                              |
|-----------------------------------------------------------------------------|
| Subseries: Bioniq Round Adjustable                                          |
| Brand: Prolicht                                                             |
| Division: Architectural                                                     |
| Mounting Type: Recessed                                                     |
| Mounting Location: Ceiling                                                  |
| Subcategory: Downlight                                                      |
| PHYSICAL                                                                    |
| Shape: Round                                                                |
| Diameter (mm): 107                                                          |
| Diameter (in): $4\frac{3}{16}$                                              |
| Height (mm): 112                                                            |
| Height (in): $4\frac{7}{16}$                                                |
| Ceiling Thickness (mm): 10 / 12.5 / 15                                      |
| Ceiling Thickness (in): 3/8 or 1/2 or 9/16                                  |
| Min. Recessing Depth (mm): 130                                              |
| Min. Recessing Depth (in): 5 $\frac{1}{8}$                                  |
| Light Distribution: Adjustable / Downlight                                  |
| Weight (kg): 0.484                                                          |
| Weight (lbs): 1.07                                                          |
| Fixture Finish: SSR / BKV / CWI / CRY / HAB / UFT / ITA / RUA / FTG / MYG / |
| LOD / PUS / FRO / FUP / KIA / POP / BLS / SPG / MEY / GOH / GUM / CHC /     |
| COM / ABZ / JAG / OBR / MOS / ROR                                           |
| Fixture Material: Aluminum Die Cast                                         |
| Cut-out Measurements: 98mm / 3 7/8"                                         |
| ELECTRICAL                                                                  |

Ø 107mm 4 3/16"

Zaneen Group Inc. © 2024, T 1800-388-3382, F 416-247-9319, www.zaneen.com

Available for International specifications by adding 'INT' at the end of the existing Model #. For assistance on 'custom' specifications, contact zteam@zaneen.com.