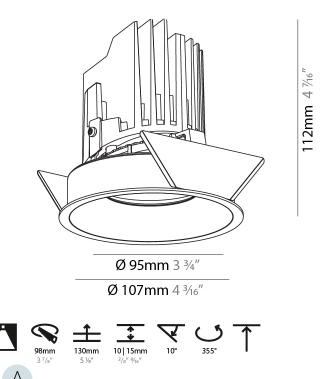

#### GENERAL s. Bio rio

| Series: Bioniq                                                              |
|-----------------------------------------------------------------------------|
| Subseries: Bioniq Round Adjustable                                          |
| Brand: Prolicht                                                             |
| Division: Architectural                                                     |
| Mounting Type: Recessed                                                     |
| Mounting Location: Ceiling                                                  |
| Subcategory: Downlight                                                      |
| PHYSICAL                                                                    |
| Shape: Round                                                                |
| Diameter (mm): 107                                                          |
| Diameter (in): $4\frac{3}{16}$                                              |
| Height (mm): 112                                                            |
| Height (in): $4\frac{7}{16}$                                                |
| Ceiling Thickness (mm): 10 / 12.5 / 15                                      |
| Ceiling Thickness (in): 3/8 or 1/2 or 9/16                                  |
| Min. Recessing Depth (mm): 130                                              |
| Min. Recessing Depth (in): 5 $\frac{1}{8}$                                  |
| Light Distribution: Adjustable / Downlight                                  |
| Weight (kg): 0.484                                                          |
| Weight (lbs): 1.07                                                          |
| Fixture Finish: SSR / BKV / CWI / CRY / HAB / UFT / ITA / RUA / FTG / MYG / |
| LOD / PUS / FRO / FUP / KIA / POP / BLS / SPG / MEY / GOH / GUM / CHC /     |
| COM / ABZ / JAG / OBR / MOS / ROR                                           |
| Fixture Material: Aluminum Die Cast                                         |
| Cut-out Measurements: 98mm / 3 7/8"                                         |
| ELECTRICAL                                                                  |

#### OPTICAL

Reflector°: 14 / 18 / 42

Lamp Type: LED (Zhaga Standard)

Adjustability: Rotational 355°; Tilt 30°