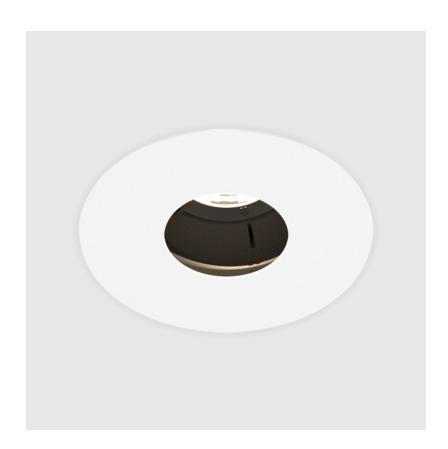

# **BIONIQ ROUND PINHOLE RECESSED**

| А3 | 7864 | 4-  | - |
|----|------|-----|---|
|    |      | C 1 |   |

base number Color Finishes Reflect
Temperature (Diamond) Option

1.To build a product code in our configurator select the specify button on the base model # product page

| Mounting Location: Ceiling                                                                                                                                                                                                                                                                                                                                                                                                                                                                                                                                                                                                                                                                                                                                                                                                                                                                                                                                                                                                                                                                                                                                                                                                                                                                                                                                                                                                                                                                                                                                                                                                                                                                                                                                                                                                                                                                                                                                                                                                                                                                                                     |
|--------------------------------------------------------------------------------------------------------------------------------------------------------------------------------------------------------------------------------------------------------------------------------------------------------------------------------------------------------------------------------------------------------------------------------------------------------------------------------------------------------------------------------------------------------------------------------------------------------------------------------------------------------------------------------------------------------------------------------------------------------------------------------------------------------------------------------------------------------------------------------------------------------------------------------------------------------------------------------------------------------------------------------------------------------------------------------------------------------------------------------------------------------------------------------------------------------------------------------------------------------------------------------------------------------------------------------------------------------------------------------------------------------------------------------------------------------------------------------------------------------------------------------------------------------------------------------------------------------------------------------------------------------------------------------------------------------------------------------------------------------------------------------------------------------------------------------------------------------------------------------------------------------------------------------------------------------------------------------------------------------------------------------------------------------------------------------------------------------------------------------|
| Subcategory: Downlight                                                                                                                                                                                                                                                                                                                                                                                                                                                                                                                                                                                                                                                                                                                                                                                                                                                                                                                                                                                                                                                                                                                                                                                                                                                                                                                                                                                                                                                                                                                                                                                                                                                                                                                                                                                                                                                                                                                                                                                                                                                                                                         |
| PHYSICAL                                                                                                                                                                                                                                                                                                                                                                                                                                                                                                                                                                                                                                                                                                                                                                                                                                                                                                                                                                                                                                                                                                                                                                                                                                                                                                                                                                                                                                                                                                                                                                                                                                                                                                                                                                                                                                                                                                                                                                                                                                                                                                                       |
| Shape: Round                                                                                                                                                                                                                                                                                                                                                                                                                                                                                                                                                                                                                                                                                                                                                                                                                                                                                                                                                                                                                                                                                                                                                                                                                                                                                                                                                                                                                                                                                                                                                                                                                                                                                                                                                                                                                                                                                                                                                                                                                                                                                                                   |
| Diameter (mm): 107                                                                                                                                                                                                                                                                                                                                                                                                                                                                                                                                                                                                                                                                                                                                                                                                                                                                                                                                                                                                                                                                                                                                                                                                                                                                                                                                                                                                                                                                                                                                                                                                                                                                                                                                                                                                                                                                                                                                                                                                                                                                                                             |
| Diameter (in): $4\frac{3}{16}$                                                                                                                                                                                                                                                                                                                                                                                                                                                                                                                                                                                                                                                                                                                                                                                                                                                                                                                                                                                                                                                                                                                                                                                                                                                                                                                                                                                                                                                                                                                                                                                                                                                                                                                                                                                                                                                                                                                                                                                                                                                                                                 |
| Height (mm): 112                                                                                                                                                                                                                                                                                                                                                                                                                                                                                                                                                                                                                                                                                                                                                                                                                                                                                                                                                                                                                                                                                                                                                                                                                                                                                                                                                                                                                                                                                                                                                                                                                                                                                                                                                                                                                                                                                                                                                                                                                                                                                                               |
| Height (in): $4\frac{7}{16}$                                                                                                                                                                                                                                                                                                                                                                                                                                                                                                                                                                                                                                                                                                                                                                                                                                                                                                                                                                                                                                                                                                                                                                                                                                                                                                                                                                                                                                                                                                                                                                                                                                                                                                                                                                                                                                                                                                                                                                                                                                                                                                   |
| Ceiling Thickness (mm): 10 / 12.5 / 15                                                                                                                                                                                                                                                                                                                                                                                                                                                                                                                                                                                                                                                                                                                                                                                                                                                                                                                                                                                                                                                                                                                                                                                                                                                                                                                                                                                                                                                                                                                                                                                                                                                                                                                                                                                                                                                                                                                                                                                                                                                                                         |
| Ceiling Thickness (in): 3/8 or 1/2 or 9/16                                                                                                                                                                                                                                                                                                                                                                                                                                                                                                                                                                                                                                                                                                                                                                                                                                                                                                                                                                                                                                                                                                                                                                                                                                                                                                                                                                                                                                                                                                                                                                                                                                                                                                                                                                                                                                                                                                                                                                                                                                                                                     |
| Min. Recessing Depth (mm): 130                                                                                                                                                                                                                                                                                                                                                                                                                                                                                                                                                                                                                                                                                                                                                                                                                                                                                                                                                                                                                                                                                                                                                                                                                                                                                                                                                                                                                                                                                                                                                                                                                                                                                                                                                                                                                                                                                                                                                                                                                                                                                                 |
| Min. Recessing Depth (in): 5 1/8                                                                                                                                                                                                                                                                                                                                                                                                                                                                                                                                                                                                                                                                                                                                                                                                                                                                                                                                                                                                                                                                                                                                                                                                                                                                                                                                                                                                                                                                                                                                                                                                                                                                                                                                                                                                                                                                                                                                                                                                                                                                                               |
| Light Distribution: Adjustable / Downlight                                                                                                                                                                                                                                                                                                                                                                                                                                                                                                                                                                                                                                                                                                                                                                                                                                                                                                                                                                                                                                                                                                                                                                                                                                                                                                                                                                                                                                                                                                                                                                                                                                                                                                                                                                                                                                                                                                                                                                                                                                                                                     |
| Weight (kg): 0.47                                                                                                                                                                                                                                                                                                                                                                                                                                                                                                                                                                                                                                                                                                                                                                                                                                                                                                                                                                                                                                                                                                                                                                                                                                                                                                                                                                                                                                                                                                                                                                                                                                                                                                                                                                                                                                                                                                                                                                                                                                                                                                              |
| Weight (lbs): 1.04                                                                                                                                                                                                                                                                                                                                                                                                                                                                                                                                                                                                                                                                                                                                                                                                                                                                                                                                                                                                                                                                                                                                                                                                                                                                                                                                                                                                                                                                                                                                                                                                                                                                                                                                                                                                                                                                                                                                                                                                                                                                                                             |
| FILE SCOTE AND A CONTRACT OF A CONTRACT AND A CONTR |