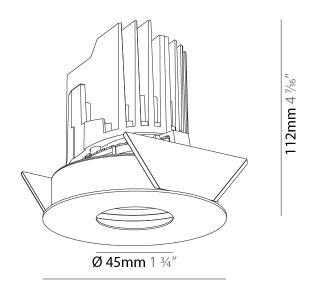

# **BIONIQ ROUND PINHOLE RECESSED**

| А3 | 7864 | 4-  | - |
|----|------|-----|---|
|    |      | C 1 |   |

base number Color Finishes Reflect
Temperature (Diamond) Option

1.To build a product code in our configurator select the specify button on the base model # product page

| Mounting Location: Ceiling                                                                                                                                                                                                                                                                                                                                                                                                                                                                                                                                                                                                                                                                                                                                                                                                                                                                                                                                                                                                                                                                                                                                                                                                                                                                                                                                                                                                                                                                                                                                                                                                                                                                                                                                                                                                                                                                                                                                                                                                                                                                                                     |
|--------------------------------------------------------------------------------------------------------------------------------------------------------------------------------------------------------------------------------------------------------------------------------------------------------------------------------------------------------------------------------------------------------------------------------------------------------------------------------------------------------------------------------------------------------------------------------------------------------------------------------------------------------------------------------------------------------------------------------------------------------------------------------------------------------------------------------------------------------------------------------------------------------------------------------------------------------------------------------------------------------------------------------------------------------------------------------------------------------------------------------------------------------------------------------------------------------------------------------------------------------------------------------------------------------------------------------------------------------------------------------------------------------------------------------------------------------------------------------------------------------------------------------------------------------------------------------------------------------------------------------------------------------------------------------------------------------------------------------------------------------------------------------------------------------------------------------------------------------------------------------------------------------------------------------------------------------------------------------------------------------------------------------------------------------------------------------------------------------------------------------|
| Subcategory: Downlight                                                                                                                                                                                                                                                                                                                                                                                                                                                                                                                                                                                                                                                                                                                                                                                                                                                                                                                                                                                                                                                                                                                                                                                                                                                                                                                                                                                                                                                                                                                                                                                                                                                                                                                                                                                                                                                                                                                                                                                                                                                                                                         |
| PHYSICAL                                                                                                                                                                                                                                                                                                                                                                                                                                                                                                                                                                                                                                                                                                                                                                                                                                                                                                                                                                                                                                                                                                                                                                                                                                                                                                                                                                                                                                                                                                                                                                                                                                                                                                                                                                                                                                                                                                                                                                                                                                                                                                                       |
| Shape: Round                                                                                                                                                                                                                                                                                                                                                                                                                                                                                                                                                                                                                                                                                                                                                                                                                                                                                                                                                                                                                                                                                                                                                                                                                                                                                                                                                                                                                                                                                                                                                                                                                                                                                                                                                                                                                                                                                                                                                                                                                                                                                                                   |
| Diameter (mm): 107                                                                                                                                                                                                                                                                                                                                                                                                                                                                                                                                                                                                                                                                                                                                                                                                                                                                                                                                                                                                                                                                                                                                                                                                                                                                                                                                                                                                                                                                                                                                                                                                                                                                                                                                                                                                                                                                                                                                                                                                                                                                                                             |
| Diameter (in): $4\frac{3}{16}$                                                                                                                                                                                                                                                                                                                                                                                                                                                                                                                                                                                                                                                                                                                                                                                                                                                                                                                                                                                                                                                                                                                                                                                                                                                                                                                                                                                                                                                                                                                                                                                                                                                                                                                                                                                                                                                                                                                                                                                                                                                                                                 |
| Height (mm): 112                                                                                                                                                                                                                                                                                                                                                                                                                                                                                                                                                                                                                                                                                                                                                                                                                                                                                                                                                                                                                                                                                                                                                                                                                                                                                                                                                                                                                                                                                                                                                                                                                                                                                                                                                                                                                                                                                                                                                                                                                                                                                                               |
| Height (in): $4\frac{7}{16}$                                                                                                                                                                                                                                                                                                                                                                                                                                                                                                                                                                                                                                                                                                                                                                                                                                                                                                                                                                                                                                                                                                                                                                                                                                                                                                                                                                                                                                                                                                                                                                                                                                                                                                                                                                                                                                                                                                                                                                                                                                                                                                   |
| Ceiling Thickness (mm): 10 / 12.5 / 15                                                                                                                                                                                                                                                                                                                                                                                                                                                                                                                                                                                                                                                                                                                                                                                                                                                                                                                                                                                                                                                                                                                                                                                                                                                                                                                                                                                                                                                                                                                                                                                                                                                                                                                                                                                                                                                                                                                                                                                                                                                                                         |
| Ceiling Thickness (in): 3/8 or 1/2 or 9/16                                                                                                                                                                                                                                                                                                                                                                                                                                                                                                                                                                                                                                                                                                                                                                                                                                                                                                                                                                                                                                                                                                                                                                                                                                                                                                                                                                                                                                                                                                                                                                                                                                                                                                                                                                                                                                                                                                                                                                                                                                                                                     |
| Min. Recessing Depth (mm): 130                                                                                                                                                                                                                                                                                                                                                                                                                                                                                                                                                                                                                                                                                                                                                                                                                                                                                                                                                                                                                                                                                                                                                                                                                                                                                                                                                                                                                                                                                                                                                                                                                                                                                                                                                                                                                                                                                                                                                                                                                                                                                                 |
| Min. Recessing Depth (in): 5 1/8                                                                                                                                                                                                                                                                                                                                                                                                                                                                                                                                                                                                                                                                                                                                                                                                                                                                                                                                                                                                                                                                                                                                                                                                                                                                                                                                                                                                                                                                                                                                                                                                                                                                                                                                                                                                                                                                                                                                                                                                                                                                                               |
| Light Distribution: Adjustable / Downlight                                                                                                                                                                                                                                                                                                                                                                                                                                                                                                                                                                                                                                                                                                                                                                                                                                                                                                                                                                                                                                                                                                                                                                                                                                                                                                                                                                                                                                                                                                                                                                                                                                                                                                                                                                                                                                                                                                                                                                                                                                                                                     |
| Weight (kg): 0.47                                                                                                                                                                                                                                                                                                                                                                                                                                                                                                                                                                                                                                                                                                                                                                                                                                                                                                                                                                                                                                                                                                                                                                                                                                                                                                                                                                                                                                                                                                                                                                                                                                                                                                                                                                                                                                                                                                                                                                                                                                                                                                              |
| Weight (lbs): 1.04                                                                                                                                                                                                                                                                                                                                                                                                                                                                                                                                                                                                                                                                                                                                                                                                                                                                                                                                                                                                                                                                                                                                                                                                                                                                                                                                                                                                                                                                                                                                                                                                                                                                                                                                                                                                                                                                                                                                                                                                                                                                                                             |
| FILE SCOTE AND A CONTRACT OF A CONTRACT AND A CONTR |