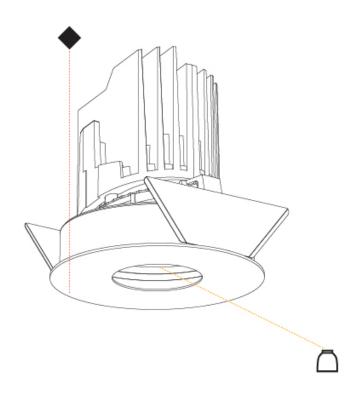

| Mounting Location: Ceiling                                                   |
|------------------------------------------------------------------------------|
| Subcategory: Downlight                                                       |
| PHYSICAL                                                                     |
| Shape: Round                                                                 |
| Diameter (mm): 107                                                           |
| Diameter (in): 4 <sup>3</sup> / <sub>16</sub>                                |
| Height (mm): 112                                                             |
| Height (in): 4 <sup>7</sup> / <sub>16</sub>                                  |
| Ceiling Thickness (mm): 10 / 12.5 / 15                                       |
| Ceiling Thickness (in): 3/8 or 1/2 or 9/16                                   |
| Min. Recessing Depth (mm): 130                                               |
| Min. Recessing Depth (in): 5 1/8                                             |
| Light Distribution: Adjustable / Downlight                                   |
| Weight (kg): 0.485                                                           |
| Weight (lbs): 1.07                                                           |
| Eivturo Einicht SSB / DKV / CWI / CDV / HAB / LAG / LIET / ITA / DLIA / DLIB |

Fixture Finish: SSR / BKV / CWI / CRY / HAB / LAG / UFT / ITA / RUA / RUR /  $\verb|MIC/FTG/MYG/TWT/LOD/PUS/FRO/FUP/KIA/POP/BLS/SPG/|$ MEY / GOH / GUM / CHC / COM / ABZ / JAG / OBR / MOS / ROR

Fixture Material: Aluminum Die Cast Cut-out Measurements: 98mm / 3 7/8"

Max. Delivered Lumen (lm): 940 / 980 / 1029 / 1050

Nominal Lumen (lm): 1386 / 1438 / 1511 / 1542

CRI: >90 CRI

Lamp Life (hrs): 50000

OPTICAL

Reflector°: 20 / 40 / 60

Adjustability: Rotational 355°; Tilt 10°