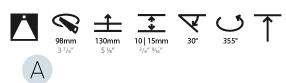

| Mounting Location: Ceiling                                                   |
|------------------------------------------------------------------------------|
| Subcategory: Downlight                                                       |
| PHYSICAL                                                                     |
| Shape: Round                                                                 |
| Diameter (mm): 107                                                           |
| Diameter (in): 4 <sup>3</sup> / <sub>16</sub>                                |
| Height (mm): 112                                                             |
| Height (in): 4 <sup>7</sup> / <sub>16</sub>                                  |
| Ceiling Thickness (mm): 10 / 12.5 / 15                                       |
| Ceiling Thickness (in): 3/8 or 1/2 or 9/16                                   |
| Min. Recessing Depth (mm): 130                                               |
| Min. Recessing Depth (in): 5 1/8                                             |
| Light Distribution: Adjustable / Downlight                                   |
| Weight (kg): 0.485                                                           |
| Weight (lbs): 1.07                                                           |
| Eivturo Einicht SSB / DKV / CWI / CDV / HAB / LAG / LIET / ITA / DLIA / DLIB |

Fixture Finish: SSR / BKV / CWI / CRY / HAB / LAG / UFT / ITA / RUA / RUR /  $\verb|MIC/FTG/MYG/TWT/LOD/PUS/FRO/FUP/KIA/POP/BLS/SPG/|$ MEY / GOH / GUM / CHC / COM / ABZ / JAG / OBR / MOS / ROR

Fixture Material: Aluminum Die Cast Cut-out Measurements: 98mm / 3 7/8"

Max. Delivered Lumen (lm): 940 / 980 / 1029 / 1050

Nominal Lumen (lm): 1386 / 1438 / 1511 / 1542

CRI: >90 CRI

Lamp Life (hrs): 50000

OPTICAL

Reflector°: 20 / 40 / 60

Adjustability: Rotational 355°; Tilt 10°