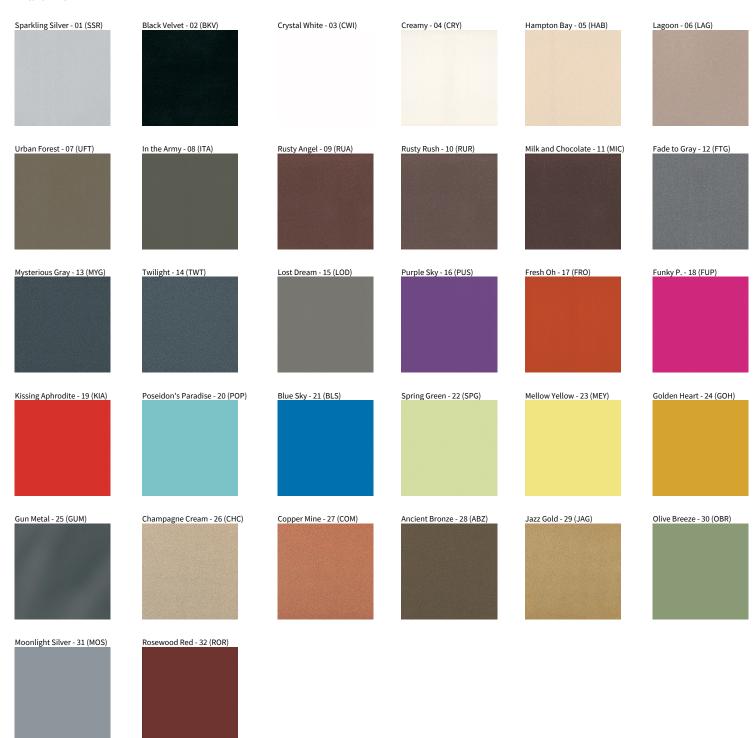

Fixture Finish: SSR / BKV / CWI / CRY / HAB / LAG / UFT / ITA / RUA / RUR /  $\verb|MIC/FTG/MYG/TWT/LOD/PUS/FRO/FUP/KIA/POP/BLS/SPG/|$ MEY / GOH / GUM / CHC / COM / ABZ / JAG / OBR / MOS / ROR

Fixture Material: Aluminum Die Cast Cut-out Measurements: 98mm / 3 7/8"

Fixture Finish: SSR / BKV / CWI / CRY / HAB / LAG / UFT / ITA / RUA / RUR / MIC / FTG / MYG / TWT / LOD / PUS / FRO / FUP / KIA / POP / BLS / SPG / MEY / GOH / GUM / CHC / COM / ABZ / JAG / OBR / MOS / ROR

#### **Fixture Finish**

Digital: Not all screens are calibrated the same, and therefore, colors will appear differently betwee Physical: When texture is involved, there will be variations in color, character and tone within a pro

and between product families.