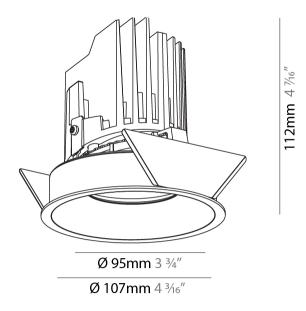

| Mounting Location: Ceiling                                                   |
|------------------------------------------------------------------------------|
| Subcategory: Downlight                                                       |
| PHYSICAL                                                                     |
| Shape: Round                                                                 |
| Diameter (mm): 107                                                           |
| Diameter (in): 4 <sup>3</sup> / <sub>16</sub>                                |
| Height (mm): 112                                                             |
| Height (in): 4 <sup>7</sup> / <sub>16</sub>                                  |
| Ceiling Thickness (mm): 10 / 12.5 / 15                                       |
| Ceiling Thickness (in): 3/8 or 1/2 or 9/16                                   |
| Min. Recessing Depth (mm): 130                                               |
| Min. Recessing Depth (in): 5 1/8                                             |
| Light Distribution: Adjustable / Downlight                                   |
| Weight (kg): 0.485                                                           |
| Weight (lbs): 1.07                                                           |
| Eivturo Einicht SSB / DKV / CWI / CDV / HAB / LAG / LIET / ITA / DLIA / DLIB |

| Mounting Location: Ceiling                                                                                                                                                                                                                                                                                                                                                                                                                                                                                                                                                                                                                                                                                                                                                                                                                                                                                                                                                                                                                                                                                                                                                                                                                                                                                                                                                                                                                                                                                                                                                                                                                                                                                                                                                                                                                                                                                                                                                                                                                                                                                                     |
|--------------------------------------------------------------------------------------------------------------------------------------------------------------------------------------------------------------------------------------------------------------------------------------------------------------------------------------------------------------------------------------------------------------------------------------------------------------------------------------------------------------------------------------------------------------------------------------------------------------------------------------------------------------------------------------------------------------------------------------------------------------------------------------------------------------------------------------------------------------------------------------------------------------------------------------------------------------------------------------------------------------------------------------------------------------------------------------------------------------------------------------------------------------------------------------------------------------------------------------------------------------------------------------------------------------------------------------------------------------------------------------------------------------------------------------------------------------------------------------------------------------------------------------------------------------------------------------------------------------------------------------------------------------------------------------------------------------------------------------------------------------------------------------------------------------------------------------------------------------------------------------------------------------------------------------------------------------------------------------------------------------------------------------------------------------------------------------------------------------------------------|
| Subcategory: Downlight                                                                                                                                                                                                                                                                                                                                                                                                                                                                                                                                                                                                                                                                                                                                                                                                                                                                                                                                                                                                                                                                                                                                                                                                                                                                                                                                                                                                                                                                                                                                                                                                                                                                                                                                                                                                                                                                                                                                                                                                                                                                                                         |
| PHYSICAL                                                                                                                                                                                                                                                                                                                                                                                                                                                                                                                                                                                                                                                                                                                                                                                                                                                                                                                                                                                                                                                                                                                                                                                                                                                                                                                                                                                                                                                                                                                                                                                                                                                                                                                                                                                                                                                                                                                                                                                                                                                                                                                       |
| Shape: Round                                                                                                                                                                                                                                                                                                                                                                                                                                                                                                                                                                                                                                                                                                                                                                                                                                                                                                                                                                                                                                                                                                                                                                                                                                                                                                                                                                                                                                                                                                                                                                                                                                                                                                                                                                                                                                                                                                                                                                                                                                                                                                                   |
| Diameter (mm): 107                                                                                                                                                                                                                                                                                                                                                                                                                                                                                                                                                                                                                                                                                                                                                                                                                                                                                                                                                                                                                                                                                                                                                                                                                                                                                                                                                                                                                                                                                                                                                                                                                                                                                                                                                                                                                                                                                                                                                                                                                                                                                                             |
| Diameter (in): $4\frac{3}{16}$                                                                                                                                                                                                                                                                                                                                                                                                                                                                                                                                                                                                                                                                                                                                                                                                                                                                                                                                                                                                                                                                                                                                                                                                                                                                                                                                                                                                                                                                                                                                                                                                                                                                                                                                                                                                                                                                                                                                                                                                                                                                                                 |
| Height (mm): 112                                                                                                                                                                                                                                                                                                                                                                                                                                                                                                                                                                                                                                                                                                                                                                                                                                                                                                                                                                                                                                                                                                                                                                                                                                                                                                                                                                                                                                                                                                                                                                                                                                                                                                                                                                                                                                                                                                                                                                                                                                                                                                               |
| Height (in): $4\frac{7}{16}$                                                                                                                                                                                                                                                                                                                                                                                                                                                                                                                                                                                                                                                                                                                                                                                                                                                                                                                                                                                                                                                                                                                                                                                                                                                                                                                                                                                                                                                                                                                                                                                                                                                                                                                                                                                                                                                                                                                                                                                                                                                                                                   |
| Ceiling Thickness (mm): 10 / 12.5 / 15                                                                                                                                                                                                                                                                                                                                                                                                                                                                                                                                                                                                                                                                                                                                                                                                                                                                                                                                                                                                                                                                                                                                                                                                                                                                                                                                                                                                                                                                                                                                                                                                                                                                                                                                                                                                                                                                                                                                                                                                                                                                                         |
| Ceiling Thickness (in): 3/8 or 1/2 or 9/16                                                                                                                                                                                                                                                                                                                                                                                                                                                                                                                                                                                                                                                                                                                                                                                                                                                                                                                                                                                                                                                                                                                                                                                                                                                                                                                                                                                                                                                                                                                                                                                                                                                                                                                                                                                                                                                                                                                                                                                                                                                                                     |
| Min. Recessing Depth (mm): 130                                                                                                                                                                                                                                                                                                                                                                                                                                                                                                                                                                                                                                                                                                                                                                                                                                                                                                                                                                                                                                                                                                                                                                                                                                                                                                                                                                                                                                                                                                                                                                                                                                                                                                                                                                                                                                                                                                                                                                                                                                                                                                 |
| Min. Recessing Depth (in): 5 1/8                                                                                                                                                                                                                                                                                                                                                                                                                                                                                                                                                                                                                                                                                                                                                                                                                                                                                                                                                                                                                                                                                                                                                                                                                                                                                                                                                                                                                                                                                                                                                                                                                                                                                                                                                                                                                                                                                                                                                                                                                                                                                               |
| Light Distribution: Adjustable / Downlight                                                                                                                                                                                                                                                                                                                                                                                                                                                                                                                                                                                                                                                                                                                                                                                                                                                                                                                                                                                                                                                                                                                                                                                                                                                                                                                                                                                                                                                                                                                                                                                                                                                                                                                                                                                                                                                                                                                                                                                                                                                                                     |
| Weight (kg): 0.47                                                                                                                                                                                                                                                                                                                                                                                                                                                                                                                                                                                                                                                                                                                                                                                                                                                                                                                                                                                                                                                                                                                                                                                                                                                                                                                                                                                                                                                                                                                                                                                                                                                                                                                                                                                                                                                                                                                                                                                                                                                                                                              |
| Weight (lbs): 1.04                                                                                                                                                                                                                                                                                                                                                                                                                                                                                                                                                                                                                                                                                                                                                                                                                                                                                                                                                                                                                                                                                                                                                                                                                                                                                                                                                                                                                                                                                                                                                                                                                                                                                                                                                                                                                                                                                                                                                                                                                                                                                                             |
| FILE SCOTE AND A CONTRACT OF A CONTRACT AND A CONTR |