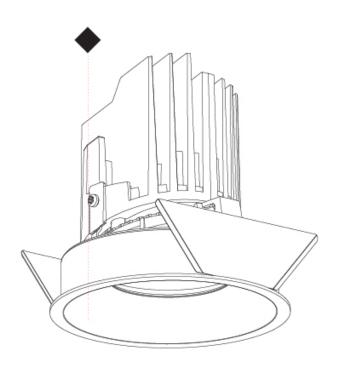

## **BIONIQ ROUND SEMI ADJUSTABLE RECESSED**

| A35293      | -     | -        | -         |
|-------------|-------|----------|-----------|
| base number | Color | Finishes | Reflector |

Temperature (Diamond)

| Mounting Location: Ceiling                                                   |
|------------------------------------------------------------------------------|
| Subcategory: Downlight                                                       |
| PHYSICAL                                                                     |
| Shape: Round                                                                 |
| Diameter (mm): 107                                                           |
| Diameter (in): 4 <sup>3</sup> / <sub>16</sub>                                |
| Height (mm): 112                                                             |
| Height (in): 4 <sup>7</sup> / <sub>16</sub>                                  |
| Ceiling Thickness (mm): 10 / 12.5 / 15                                       |
| Ceiling Thickness (in): 3/8 or 1/2 or 9/16                                   |
| Min. Recessing Depth (mm): 130                                               |
| Min. Recessing Depth (in): 5 1/8                                             |
| Light Distribution: Adjustable / Downlight                                   |
| Weight (kg): 0.485                                                           |
| Weight (lbs): 1.07                                                           |
| Eivturo Einicht SSB / DKV / CWI / CDV / HAB / LAG / LIET / ITA / DLIA / DLIB |

Fixture Finish: SSR / BKV / CWI / CRY / HAB / LAG / UFT / ITA / RUA / RUR /  $\verb|MIC/FTG/MYG/TWT/LOD/PUS/FRO/FUP/KIA/POP/BLS/SPG/|$ MEY / GOH / GUM / CHC / COM / ABZ / JAG / OBR / MOS / ROR

Fixture Material: Aluminum Die Cast Cut-out Measurements: 98mm / 3 7/8"