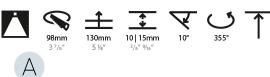

Max. Delivered Lumen (lm): 940 / 980 / 1029 / 1050

Nominal Lumen (lm): 1386 / 1438 / 1511 / 1542

CRI: >90 CRI

Lamp Life (hrs): 50000

OPTICAL

Reflector°: 20 / 40 / 60

Adjustability: Rotational 355°; Tilt 10°

### OPTICAL

Reflector°: 20 / 40 / 60

Adjustability: Rotational 355°; Tilt 30°