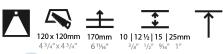

Cut-out Measurements: 120mm / 4 3/4" x 120mm / 4 3/4"

Upon Request: Unique Ceiling Thickness

| Division: Architectural                         |
|-------------------------------------------------|
| Mounting Type: Trimless                         |
| Mounting Location: Ceiling                      |
| Subcategory: Downlight                          |
| PHYSICAL                                        |
| Diameter (mm): 95                               |
| Diameter (in): 3 <sup>3</sup> / <sub>4</sub>    |
| Length (mm): 106                                |
| Length (in): $4\frac{3}{16}$                    |
| Width (mm): 106                                 |
| Width (in): 4 <sup>3</sup> / <sub>16</sub>      |
| Height (mm): 150                                |
| Height (in): 5 1/8                              |
| Ceiling Thickness (mm): 10 / 12.5 / 15 / 25     |
| Ceiling Thickness (in): 3/8 or 1/2 or 9/16 or 1 |
| Min. Recessing Depth (mm): 170                  |
| Min. Recessing Depth (in): 6 11/16              |
| Light Distribution: Downlight                   |
| Weight (kg): 0.688                              |
| Weight (lbs): 1.52                              |
|                                                 |