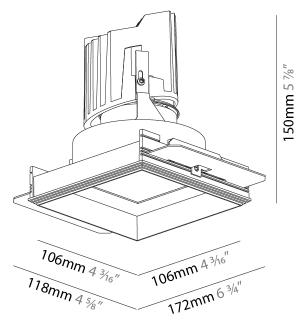

| Division: Architectural                         |
|-------------------------------------------------|
| Mounting Type: Trimless                         |
| Mounting Location: Ceiling                      |
| Subcategory: Downlight                          |
| PHYSICAL                                        |
| Diameter (mm): 95                               |
| Diameter (in): 3 <sup>3</sup> / <sub>4</sub>    |
| Length (mm): 106                                |
| Length (in): $4\frac{3}{16}$                    |
| Width (mm): 106                                 |
| Width (in): 4 <sup>3</sup> / <sub>16</sub>      |
| Height (mm): 150                                |
| Height (in): 5 1/8                              |
| Ceiling Thickness (mm): 10 / 12.5 / 15 / 25     |
| Ceiling Thickness (in): 3/8 or 1/2 or 9/16 or 1 |
| Min. Recessing Depth (mm): 170                  |
| Min. Recessing Depth (in): 6 11/16              |
| Light Distribution: Downlight                   |
| Weight (kg): 0.688                              |
| Weight (lbs): 1.52                              |
|                                                 |

Cut-out Measurements: 120mm / 4 3/4" x 120mm / 4 3/4"

Upon Request: Unique Ceiling Thickness