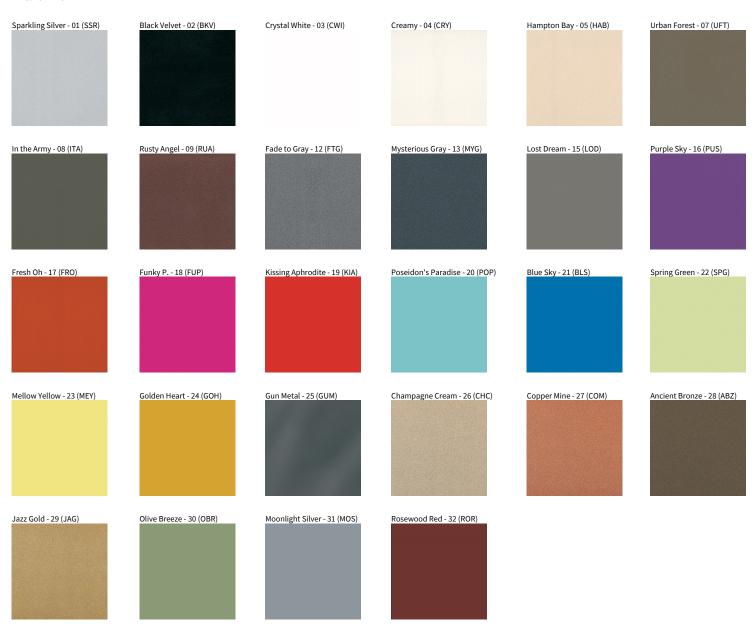

Fixture Finish: SSR / BKV / CWI / CRY / HAB / UFT / ITA / RUA / FTG / MYG / LOD / PUS / FRO / FUP / KIA / POP / BLS / SPG / MEY / GOH / GUM / CHC / COM / ABZ / JAG / OBR / MOS / ROR

Fixture Material: Aluminum Die Cast

### **BIONIQ**

COLOR FINISH CHART

| PROJECT   |  |  |  |
|-----------|--|--|--|
| TYPE      |  |  |  |
| SPECIFIER |  |  |  |
| QUANTITY  |  |  |  |
| DATE      |  |  |  |

#### **Fixture Finish**

**Digital:** Not all screens are calibrated the same, and therefore, colors will appear differently between screens. **Physical:** When texture is involved, there will be variations in color, character and tone within a product series and between product families.

**Gun Metal:** No Gun Metal finish is alike. It combines a mixture of transparent and black color particles which ensures a highly individual effect and no luminaire being identical. **Champagne Cream, Copper Mine, Ancient Bronze + Jazz Gold:** These finishes have slight fading from specific powder coating production. Each luminaire will slightly vary.