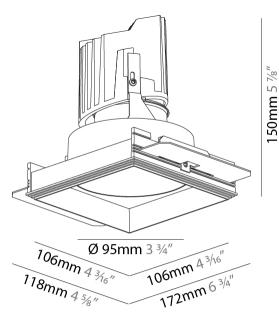

| Division: Architectural                         |
|-------------------------------------------------|
| Mounting Type: Trimless                         |
| Mounting Location: Ceiling                      |
| Subcategory: Downlight                          |
| PHYSICAL                                        |
| Diameter (mm): 95                               |
| Diameter (in): 3 <sup>3</sup> / <sub>4</sub>    |
| Length (mm): 106                                |
| Length (in): $4\frac{3}{16}$                    |
| Width (mm): 106                                 |
| Width (in): 4 <sup>3</sup> / <sub>16</sub>      |
| Height (mm): 150                                |
| Height (in): 5 1/8                              |
| Ceiling Thickness (mm): 10 / 12.5 / 15 / 25     |
| Ceiling Thickness (in): 3/8 or 1/2 or 9/16 or 1 |
| Min. Recessing Depth (mm): 170                  |
| Min. Recessing Depth (in): 6 11/16              |
| Light Distribution: Downlight                   |
| Weight (kg): 0.688                              |
| Weight (lbs): 1.52                              |
|                                                 |

Cut-out Measurements: 120mm / 4 3/4" x 120mm / 4 3/4"

Upon Request: Unique Ceiling Thickness