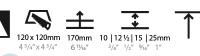

| Division: Architectural                         |
|-------------------------------------------------|
| Mounting Type: Trimless                         |
| Mounting Location: Ceiling                      |
| Subcategory: Downlight                          |
| PHYSICAL                                        |
| Diameter (mm): 95                               |
| Diameter (in): 3 <sup>3</sup> / <sub>4</sub>    |
| Length (mm): 106                                |
| Length (in): $4\frac{3}{16}$                    |
| Width (mm): 106                                 |
| Width (in): 4 <sup>3</sup> / <sub>16</sub>      |
| Height (mm): 150                                |
| Height (in): 5 1/8                              |
| Ceiling Thickness (mm): 10 / 12.5 / 15 / 25     |
| Ceiling Thickness (in): 3/8 or 1/2 or 9/16 or 1 |
| Min. Recessing Depth (mm): 170                  |
| Min. Recessing Depth (in): 6 11/16              |
| Light Distribution: Downlight                   |
| Weight (kg): 0.688                              |
| Weight (lbs): 1.52                              |
|                                                 |

Cut-out Measurements: 120mm / 4 3/4" x 120mm / 4 3/4"

Upon Request: Unique Ceiling Thickness

## **LEGEND**

|               |                                                              |          |                                                              |               | T                                                                                              |
|---------------|--------------------------------------------------------------|----------|--------------------------------------------------------------|---------------|------------------------------------------------------------------------------------------------|
| <u></u>       | floor-mounted                                                | ¥        | pivotable                                                    | ⊛             | special LED (upon request) RGB, RGBW, tunable, gold+, meat+, art+, fashion+                    |
| 7             | wall and ceiling: recessed and surface mounted               | S        | rotating                                                     | 0             | warm dim / natural dimming LED                                                                 |
| $\uparrow$    | ceiling-mounted and wall-mounted                             | X        | illuminate tilted                                            | 0             | rechargeable battery powered                                                                   |
| $\rightarrow$ | wall-mounted                                                 | I        | color of suspension cable                                    | in the second | fixture with natural vivid LED (upon request)                                                  |
| Y             | omni-directional light distribution                          |          | length of suspension cable                                   | CRI           | color rendering index                                                                          |
| lack          | direct light distribution                                    |          | reflector degree selection                                   | (K)           | color temperature                                                                              |
| X             | direct/indirect light distribution                           | s s      | super spot                                                   | LM            | lumen (luminous flux)                                                                          |
| Y             | indirect light distribution                                  | *        | lens                                                         | ₩             | efficacy (lumens per watt)                                                                     |
|               | asymmetric light distribution                                | 8        | lens pack                                                    | UGR           | Unified Glare Rating (UGR) range from 5-40                                                     |
| X             | aura light distribution                                      | 0        | shine ring                                                   | *             | marine grade (AISI 316 stainless steel)                                                        |
| R             | round wall or ceiling cut-out                                | 0        | integrated shine ring with diffuser                          | 30            | walk on                                                                                        |
| $\Box$        | square wall or ceiling cut-out                               | Ċ        | free individual colors 01-29                                 | <b>②</b>      | drive on                                                                                       |
| £             | the supplied jig specifies the cutout dimensions             | C        | individual colors: 00 (free of charge), 01-25 (extra charge) | DSC           | Dark Sky Compliance                                                                            |
| <b>d</b> •+D  | minimum distance (meters) lamp - object                      | <b>♦</b> | luminaire part to be colored (F1)                            | Ġ             | Americans with Disabilities Act (less than 4" off the wall located between 27"-84" from floor) |
| $\pm$         | recessed depth                                               |          | luminaire part to be colored (F2)                            |               | lamp protected against explosion                                                               |
| <u></u>       | ceiling thickness in mm                                      |          | luminaire part to be colored (F3)                            | 4             | blown glass using traditional methods by master glass blower                                   |
| 1             | ceiling thickness selection                                  |          | luminaire part to be colored (F4)                            | <b>●</b> ®    | acoustic material                                                                              |
|               | dimmable DP (phase), DV (0-10V), DD (dali), DS (step-dim)    |          | luminaire part to be colored (F5)                            |               | protection class I, protection insulation                                                      |
| Civaco        | included or excluded LED driver/transformer/<br>control gear | •        | color of 3-circuit adaptor                                   |               | protection class II, protection insulation                                                     |
| 8             | separately switchable                                        | $\odot$  | indirect diffuser                                            |               | ETL Certified to UL and CSA Standards                                                          |
| <b>9</b>      | sensor                                                       | 0        | direct diffuser                                              | c (ՄL) us     | UL Certified to UL and CSA Standards                                                           |
|               | remote control                                               | 0        | ball-proof (upon request)                                    | <b>(II</b> )  | CSA Certified to UL and CSA Standards                                                          |
| 9             | available upon request                                       | 9        | accessory                                                    | <b>(Z</b> )   | Certified for North American Standards                                                         |