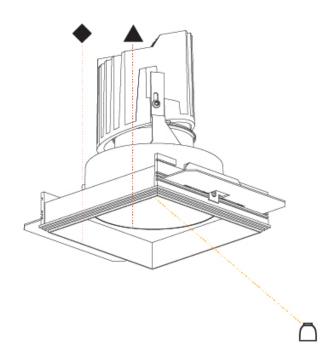

## **BIONIQ SQUARE DEEP TRIMLESS**

| A35532      | -                     | -        | -       | -         |  |
|-------------|-----------------------|----------|---------|-----------|--|
| base number | Finishes<br>(Diamond) | Finishes | Ceiling | Reflector |  |

1.To build a product code in our configurator select the specify button on the base model # product page

2. To build a manual product code on this datasheet choose from the options listed below in blue font and add the suffix to the base model #

Cut-out Measurements: 120mm / 4 3/4" x 120mm / 4 3/4"

Upon Request: Unique Ceiling Thickness