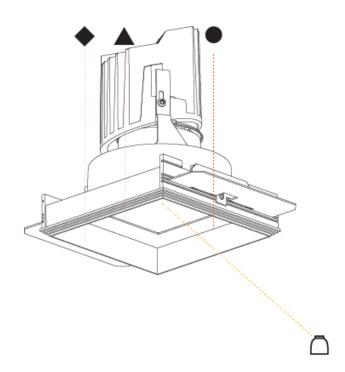

## **BIONIQ SQUARE DEEP TRIMLESS**

| A35532      | -                     | -        | -       | -         |  |
|-------------|-----------------------|----------|---------|-----------|--|
| base number | Finishes<br>(Diamond) | Finishes | Ceiling | Reflector |  |

1.To build a product code in our configurator select the specify button on the base model # product page

2. To build a manual product code on this datasheet choose from the options listed below in blue font and add the suffix to the base model #

Cut-out Measurements: 120mm / 4 3/4" x 120mm / 4 3/4"

Upon Request: Unique Ceiling Thickness